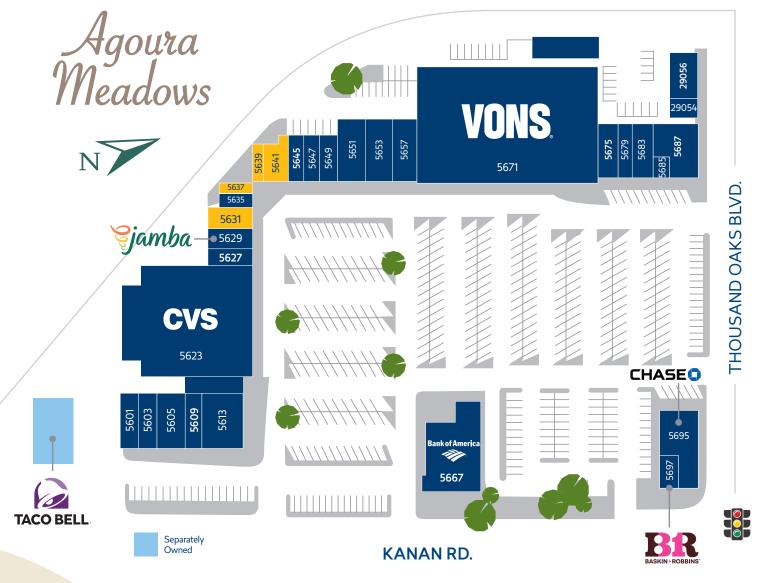

CVS/pharmacy<sup>\*</sup>

**Bank of America**.

|       | LIVAN                            | J.     |
|-------|----------------------------------|--------|
| 29054 | Kumon Math & Reading             | 1,088  |
| 29056 | Print-A-Sign                     | 2,200  |
| 5601  | Agoura Dental Office             | 1,400  |
| 5603  | Agoura Coin Laundry              | 1,750  |
| 5605  | Agoura Hills Animal Hospital     | 2,800  |
| 5609  | Deja Nails & DryBar              | 1,785  |
| 5613  | The Latigo Kid Mexican Rest.     | 4,769  |
| 5623  | CVS                              | 0      |
| 5627  | The UPS Store                    | 1,380  |
| 5629  | Jamba Juice                      | 1,302  |
| 5631  | AVAILABLE                        | 1,785  |
| 5635  | Eden Massage                     | 900    |
| 5637  | AVAILABLE                        | 768    |
| 5639  | AVAILABLE                        | 768    |
| 5641  | AVAILABLE                        | 1,938  |
| 5645  | Cigar & Cigarettes Smoke Shop    | 1,200  |
| 5647  | CBD Comfort Zone                 | 900    |
| 5649  | Parma Pizzeria Napoletana        | 1,500  |
| 5651  | Love Pets II                     | 2,000  |
| 5653  | Cuckoo Rooster                   | 2,000  |
| 5657  | Italia Deli & Bakery             | 1,986  |
| 5667  | Bank of America                  | 7,953  |
| 5671  | Vons                             | 41,250 |
| 5675  | Agoura Hills World Champ. Karate | 2,037  |
| 5679  | Raul's Barbershop                | 1,050  |
| 5683  | Goodwill Industries              | 2,100  |
| 5685  | Mimo Jewelers                    | 480    |
| 5687  | Cronies Sports Grill             | 4,070  |
| 5695  | Chase Bank                       | 5,000  |
|       | Chase Dank                       | 5,000  |
| 5697  | Baskin-Robbins                   | 1,000  |