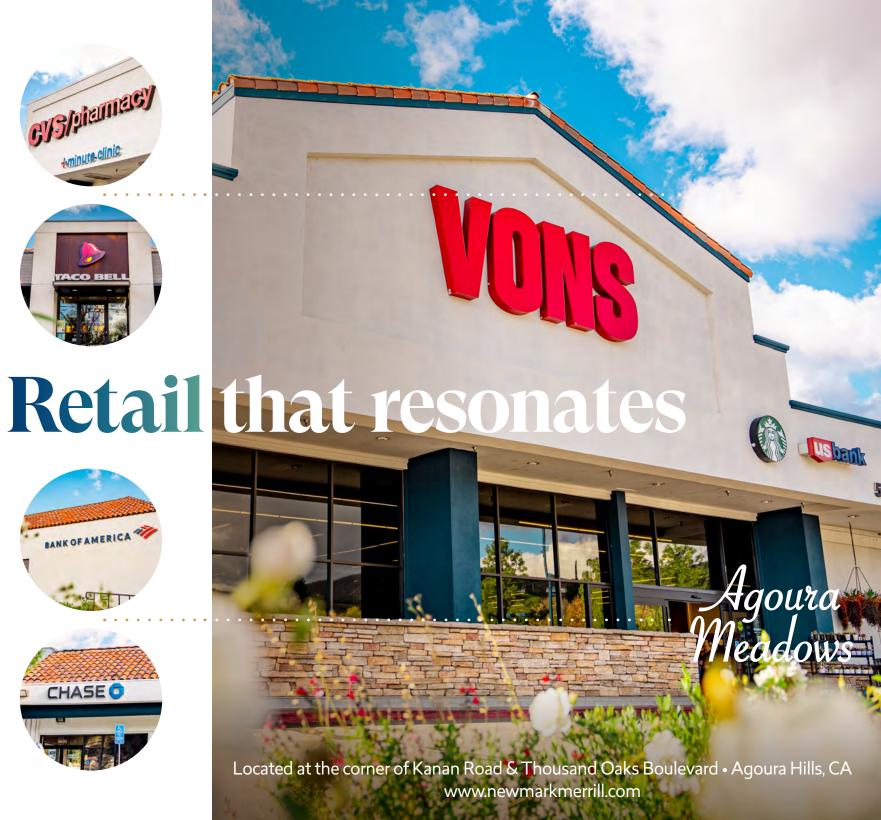

## at the SW corner of Kanan Rd. & Thousand Oaks Blvd.

Located with easy access to 101 Freeway at one of the busiest intersections in the trade area, Agoura Meadows is home to the most heavily trafficked grocery store in Agoura Hills according to Placer Labs. Excellent daily needs tenants drive consistent weekly customer traffic to this strong neighborhood center located in an affluent community.