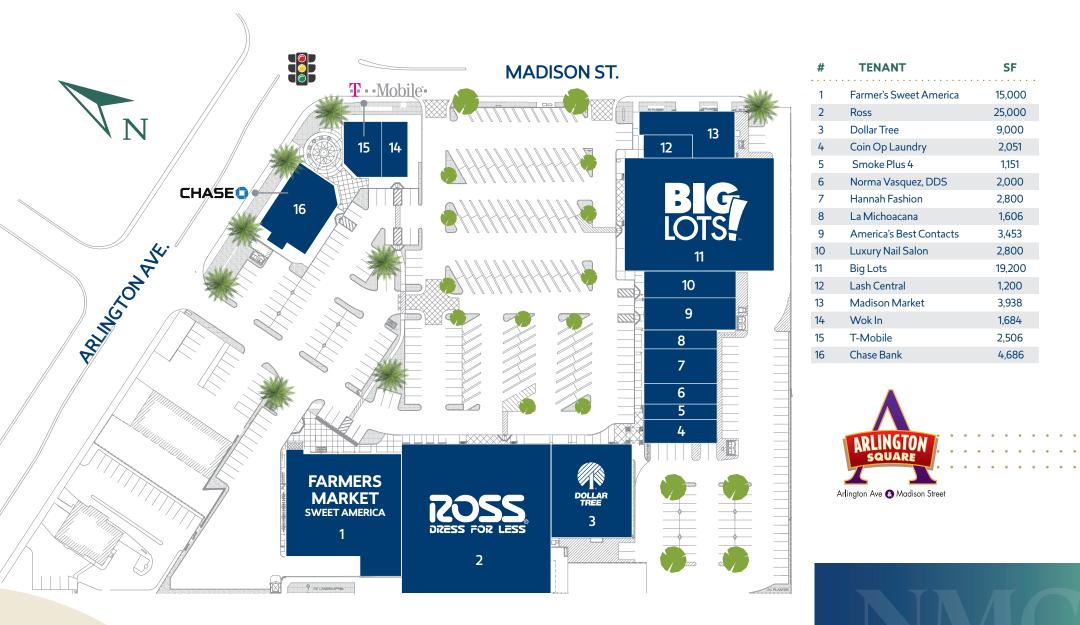

#### at the corner of Arlington Ave. and Madison St.

JURUPA AVF.

CENTRAL AVE.

**ARLINGTON AVE** 

**FER AVE** 

Riverside Municipal Airpoert

Ideally situated less than one mile from SR-91 (Riverside Freeway) and with unparalleled exposure to the heavily trafficked intersection of Arlington Avenue and Madison Street, Arlington Square is anchored by Ross Dress For Less, Dollar Tree and Big Lots.