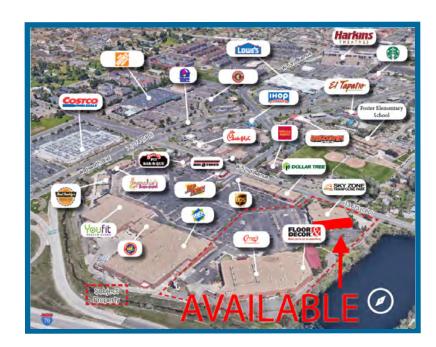

LOCATED ON THE NORTH EAST QUADRANT OF I-70 AND WADSWORTH BOULEVARD, ARVADA, CO

Project Size: **Demographics:** 

Population\* 3 Mile.....123,663 5 Miles....341,594

Approximately 141,098 Sq. Ft. of Retail

Traffic Count \*

Household Income\*

3 Mile.....\$68,667 5 Miles....\$71,766

- Turnkey school/office suite available
- \*Regional trade area includes Costco, Home Depot, Lowes & Sam's Club.
- More than 200,000 vehicles per day travel the Wadsworth Ave., I-70 and I-76, drawing customers over 20 miles.
- Shadow Anchored by Sam's Club
- Densely populated 3-mile radius of over 123,000 with an average household income of \$68,667.