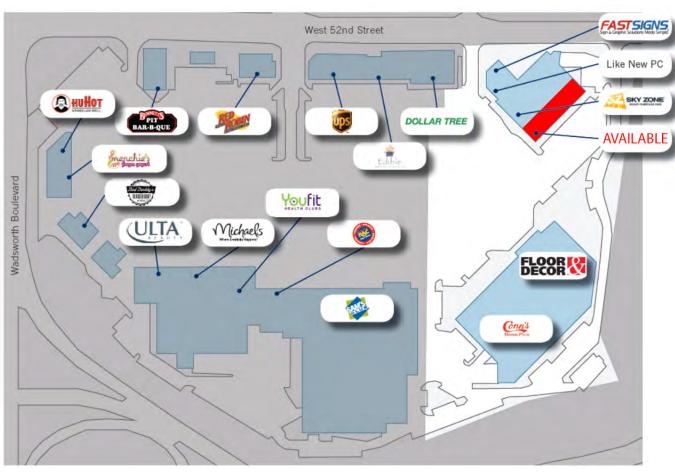

Household Income\*

3 Mile.....\$68,667 5 Miles....\$71,766

- Turnkey school/office suite available
- \*Regional trade area includes Costco, Home Depot, Lowes & Sam's Club.
- More than 200,000 vehicles per day travel the Wadsworth Ave., I-70 and I-76, drawing customers over 20 miles.
- Shadow Anchored by Sam's Club
- Densely populated 3-mile radius of over 123,000 with an average household income of \$68,667.