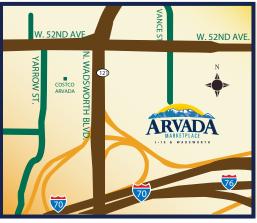

LOCATED ON THE NORTH EAST QUADRANT OF I-70 AND WADSWORTH BOULEVARD, ARVADA, CO

Project Size: **Demographics:** 

Population\* 3 Mile.....123,663 5 Miles....341,594

Approximately 141,098 Sq. Ft. of Retail

Traffic Count \*