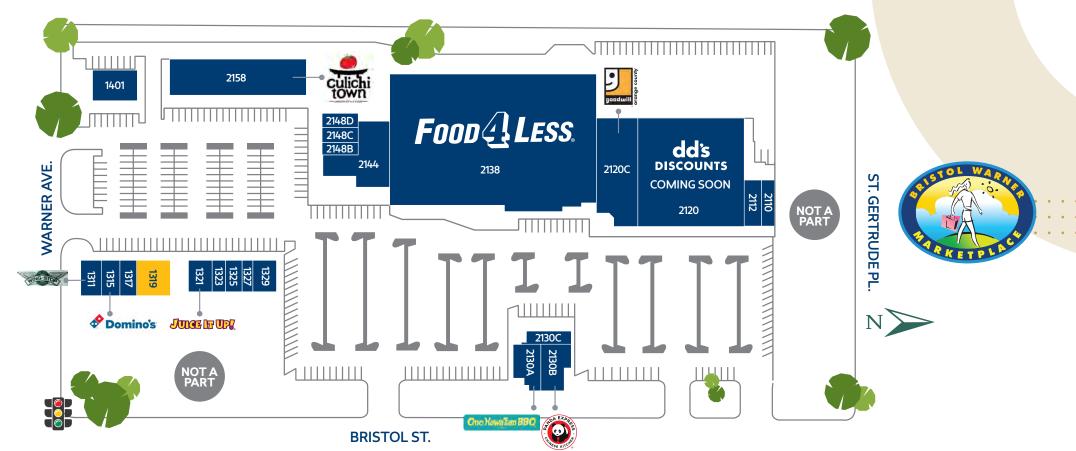

## When you love shopping centers, it shows.

24025 Park Sorrento Ste. 300 • Calabasas. CA 91302-- • 818.710.6100 • www.newmarkmerrill.com

| #    | TENANT                        | SF    |
|------|-------------------------------|-------|
| 1311 | Wing Stop - Coming Soon!      | 1,481 |
| 1315 | Domino's Pizza                | 2,085 |
| 1317 | Com. Latina Fed. Credit Union | 705   |
| 1319 | AVAILABLE                     | 1,480 |
| 1321 | Juice It Up!                  | 1,410 |
| 1323 | Kathys Nails                  | 755   |
| 1325 | MD Fitness                    | 1,350 |
| 1327 | Angie's Hair Salon            | 705   |

| #     | TENANT                       | SF     |
|-------|------------------------------|--------|
| 1329  | Ava Medical Corp.            | 1,410  |
| 1401  | Best Coin Laundry            | 2,520  |
| 2110  | VIA Insurance Services       | 1,185  |
| 2112  | Mark Chang/Diana Yi DDS      | 1,185  |
| 2120  | dds Discounts - Coming Soon! | 17,350 |
| 2120C | Goodwill Industries          | 12,778 |
| 2130A | Ono Hawaiian BBQ             | 2,500  |

| #     | TENANT                      | SF     |
|-------|-----------------------------|--------|
| 2130B | Panda Express               | 2,000  |
| 2130C | Fiesta Auto Insurance       | 771    |
| 2138  | Food 4 Less                 | 51,260 |
| 2144  | Western Dent. & Ortho. Kids | 5,750  |
| 2148B | Lavish Lash                 | 900    |
| 2148C | Santa Ana Optometry         | 900    |
| 2148D | Sunrise 8 Food Reflexology  | 800    |
| 2158  | Culichi Town                | 9,525  |