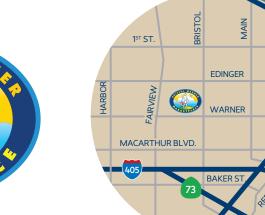

## Prime Retail Space Available

at the NW corner of Bristol Ave. & Warner Ave.

Situated in the heart of Orange County's retail corridor, at the major intersections of Bristol Street and Warner Avenue in Santa Ana. Bristol Warner Marketplace provides exposure to over 67,713 cars daily and over 290,000 people in a 3-mile radius. With easy access to some of

Orange County's major thoroughfares: Santa Ana Fwy. (5), San Diego Fwy. (405), and 55 & 73 Fwys., the center features Food 4 Less, Goodwill of Orange County, Western Dental & Orthodontics Kids, Domino's Pizza, Panda Express & Ono