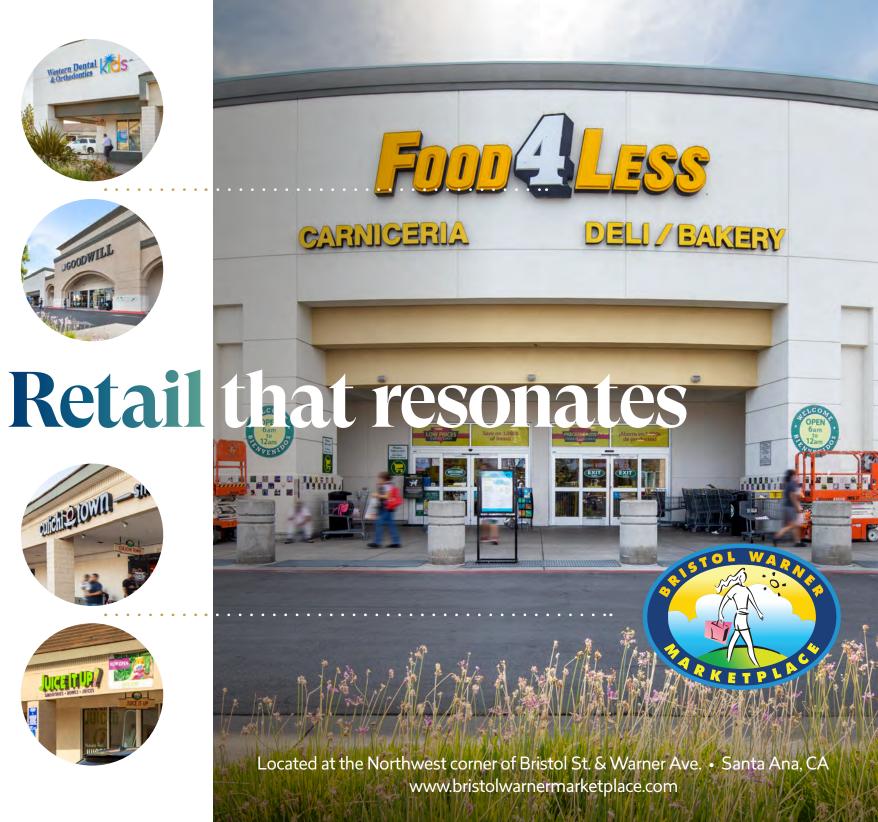

## Prime Retail Space Available

at the NW corner of Bristol Ave. & Warner Ave.

Situated in the heart of Orange County's retail corridor, at the major intersections of Bristol Street and Warner Avenue in Santa Ana. Bristol Warner Marketplace provides exposure to over 67,713 cars daily and over 290,000 people in a 3-mile radius. With easy access to some of

Orange County's major thoroughfares: Santa Ana Fwy. (5), San Diego Fwy. (405), and 55 & 73 Fwys., the center features Food 4 Less, Goodwill of Orange County, Western Dental & Orthodontics Kids, Domino's Pizza, Panda Express & Ono

Hawaiian BBQ with dds Discounts coming soon.

**POPULATION** 

SF OF RETAIL SPACE

AVG. HHINCOME IN 1-MILE RADIUS\*