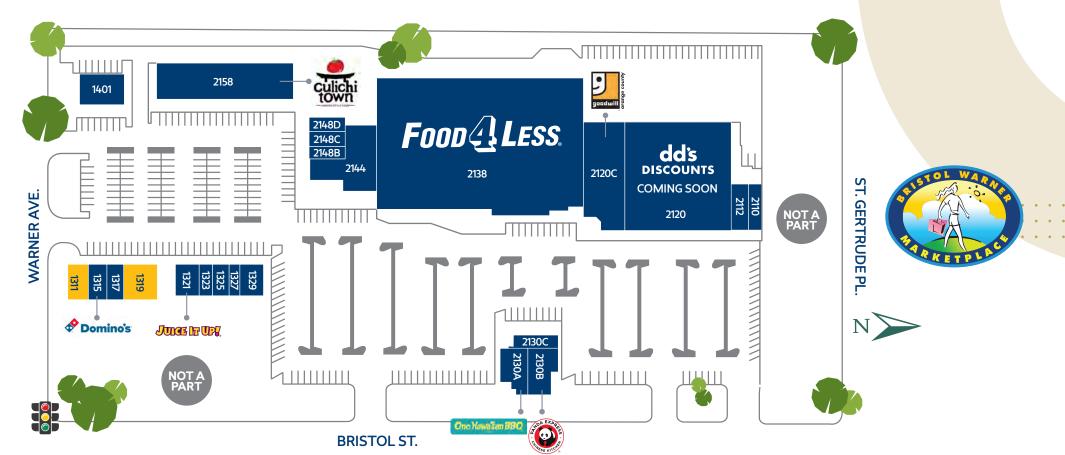

## When you love shopping centers, it shows.

24025 Park Sorrento Ste. 300 • Calabasas. CA 91302-- • 818.710.6100 • www.newmarkmerrill.com

| #    | TENANT                        | SF    |
|------|-------------------------------|-------|
| 1311 | AVAILABLE                     | 1,481 |
| 1315 | Domino's Pizza                | 2,085 |
| 1317 | Com. Latina Fed. Credit Union | 705   |
| 1319 | AVAILABLE                     | 1,480 |
| 1321 | Juice It Up!                  | 1,410 |
| 1323 | Kathys Nails                  | 755   |
| 1325 | MD Fitness                    | 1,350 |
| 1327 | Angie's Hair Salon            | 705   |

| #     | TENANT                       | SF     |
|-------|------------------------------|--------|
| 1329  | Ava Medical Corp.            | 1,410  |
| 1401  | Best Coin Laundry            | 2,520  |
| 2110  | VIA Insurance Services       | 1,185  |
| 2112  | Mark Chang/Diana Yi DDS      | 1,185  |
| 2120  | dds Discounts - Coming Soon! | 17,350 |
| 2120C | Goodwill Industries          | 12,778 |
| 2130A | Ono Hawaiian BBQ             | 2,500  |

| #     | TENANT                      | SF     |
|-------|-----------------------------|--------|
| 2130B | Panda Express               | 2,000  |
| 2130C | Fiesta Auto Insurance       | 771    |
| 2138  | Food 4 Less                 | 51,260 |
| 2144  | Western Dent. & Ortho. Kids | 5,750  |
| 2148B | Lavish Lash                 | 900    |
| 2148C | Santa Ana Optometry         | 900    |
| 2148D | Sunrise 8 Food Reflexology  | 800    |
| 2158  | Culichi Town                | 9,525  |