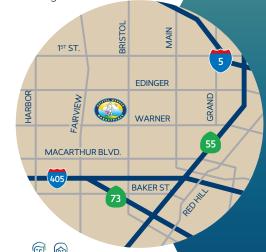

## Prime Retail Space Available

at the NW corner of Bristol Ave. & Warner Ave.

Situated in the heart of Orange County's retail corridor, at the major intersections of Bristol Street and Warner Avenue in Santa Ana. Bristol Warner Marketplace provides exposure to 72,000 cars daily and over 260,000 people in a 3-mile radius. With easy access to some of

Orange County's major thoroughfares: Santa Ana Fwy. (5), San Diego Fwy. (405), and 55 & 73 Fwys., the center features Food 4 Less, Goodwill of Orange County, Western Dental & Orthodontics Kids, Domino's Pizza, Panda Express & Ono