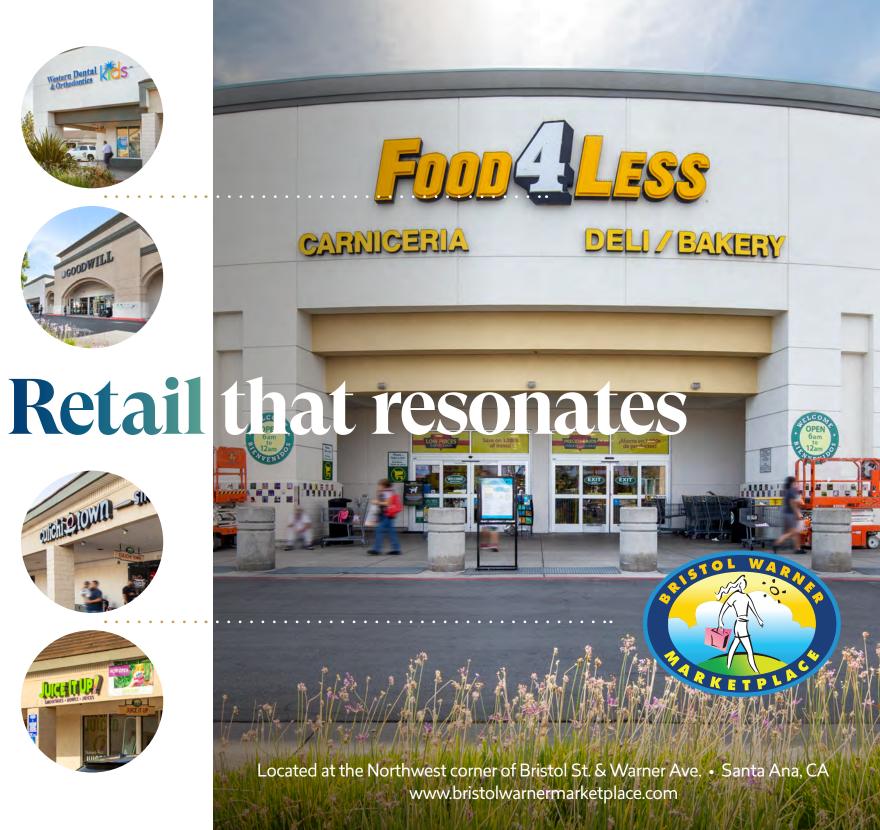

Orange County's major thoroughfares: Santa Ana Fwy. (5), San Diego Fwy. (405), and 55 & 73 Fwys., the center features Food 4 Less, Goodwill of Orange County, Western Dental & Orthodontics Kids, Domino's Pizza, Panda Express & Ono

Hawaiian BBQ with dds Discounts coming soon.

**POPULATION** IN 3-MILE RADIUS\*

SF OF RETAIL SPACE

AVG. HHINCOME IN 1-MILE RADIUS\*

TRAFFIC COUNT\*

\*Estimates are based on 2022 demographics for population and average income per household. The information contained herein is not quaranteed and should be independently verified.