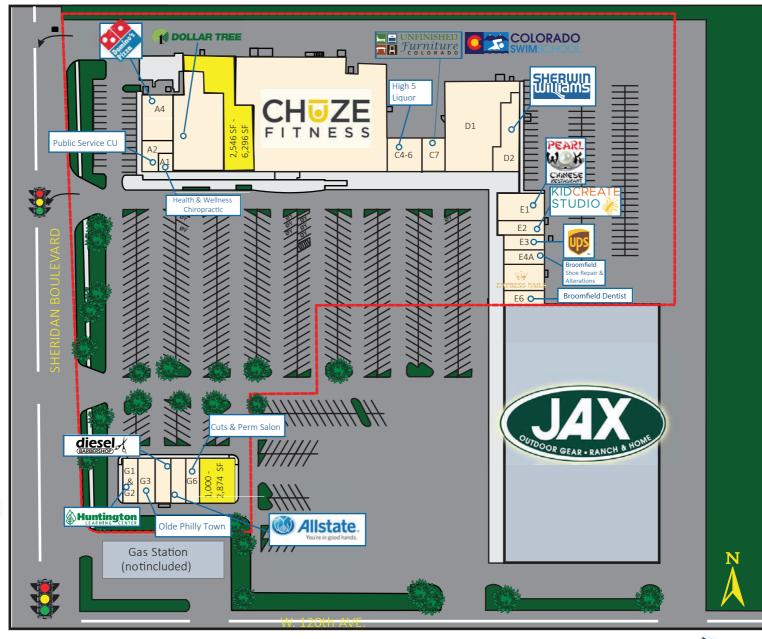

se • Prime Retail Space Available

- Strategically located between Denver and Boulder, with outstanding access to over 100,000 residents.
- Close proximity to over 3,000 businesses, including high-tech manufacturing and multi-national headquarters.
- Two miles West of Interstate at a signalized intersection with excellent visibility to more than 70,747 cars daily.
- High daily traffic with four grocers located on the corner: King Soopers, Wal-Mart, Sprouts and Whole Foods.



#### NewMark Merrill

MOUNTAIN STATES

For additional information, please contact:

#### Ross Carpenter

rcarpenter@newmarkmerrill.com

Tel: (720) 438-2504 Fax: (720) 438-2509

630 15th Avenue Suite 100

Longmont, CO 80501

www.newmarkmerrill.com

# Join These Other National Tenants on Our A+ Corner!