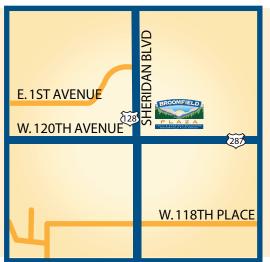

LOCATED AT THE NORTHEAST CORNER OF 120TH AVENUE AND SHERIDAN BLVD, BROOMFIELD, COLORADO

**Project Size**: 105,064 Sq. Ft. of Retail Space

### For Lease • Prime Retail Space Available

- Strategically located between Denver and Boulder, with outstanding access to over 100,000 residents.
- Close proximity to over 3,000 businesses, including high-tech manufacturing and multi-national headquarters.
- Two miles West of Interstate at a signalized intersection with excellent visibility to more than 70,747 cars daily.
- High daily traffic with four grocers located on the corner: King Soopers, Wal-Mart, Sprouts and Whole Foods.