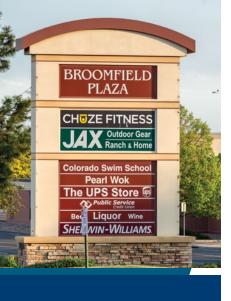

## at the NE corner of 120th Ave. & Sheridan Blvd.

BLVD.

SHERIDAN

W. 118<sup>™</sup> PI

E. 1<sup>ST</sup> AVE

W. 120TH AVE.

Located at one of the most highly trafficked intersections in the north metro of the Denver MSA, Broomfield Plaza is strategically positioned on a major throughfare just 2 miles west of I-25. Serving a residentially & commercially robust audience, Broomfield Plaza benefits from a strong daily needs market with King Soopers, Walmart, Sprouts and Whole Foods located at the corner.

| #    | TENANT                         | SF     |
|------|--------------------------------|--------|
| A1   | Health & Wellness Chiropractic | 1,200  |
| A2   | Canvas Credit Union            | 3,600  |
| A3   | Domino's Pizza                 | 2,550  |
| B1   | Chuze Fitness                  | 37,500 |
| B2   | Dollar Tree                    | 10,030 |
| B3   | Colorado Krav Maga             | 3,750  |
| B4   | AVAILABLE                      | 2,546  |
| C4-6 | High Five Liquor               | 3,300  |
| C7   | AVAILABLE                      | 2,100  |
| D1   | Colorado Swim School           | 10,423 |
| D2   | Sherwin Williams               | 5,008  |
| E1   | Pearl Wok                      | 2,800  |
| E2   | Kidcreate Studio               | 1,400  |
| E3   | The UPS Store                  | 1,200  |
| E4A  | Alterations & Shoe Repair      | 900    |
| E4B  | Empress Nails                  | 2,520  |
| E6   | AVAILABLE                      | 1,380  |
| G1-2 | Huntington Learning Center     | 2,400  |
| G3   | Old Philly Town                | 1,000  |
| G4   | Diesel Barbershop              | 1,400  |
| G5   | Allstate Insurance             | 900    |
| G6   | Perm & Cuts Beauty Supply      | 1,000  |
| G7   | American Shaman CBD            | 997    |
| G8A  | Ziggi's Coffee                 | 1,874  |
|      |                                |        |