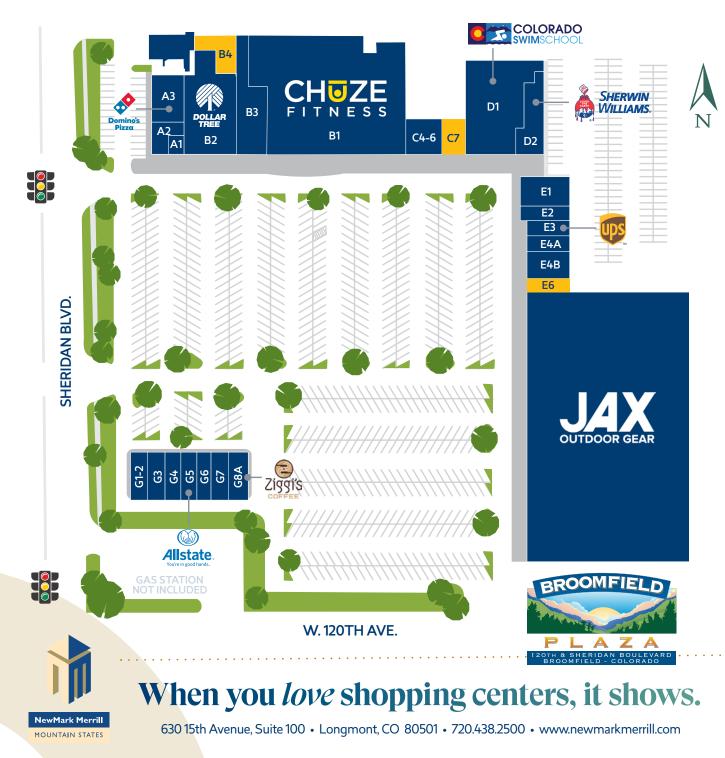

| #    | TENANT                         | SF     |
|------|--------------------------------|--------|
| A1   | Health & Wellness Chiropractic | 1,200  |
| A2   | Canvas Credit Union            | 3,600  |
| A3   | Domino's Pizza                 | 2,550  |
| B1   | Chuze Fitness                  | 37,500 |
| B2   | Dollar Tree                    | 10,030 |
| B3   | Colorado Krav Maga             | 3,750  |
| B4   | AVAILABLE                      | 2,546  |
| C4-6 | High Five Liquor               | 3,300  |
| C7   | AVAILABLE                      | 2,100  |
| D1   | Colorado Swim School           | 10,423 |
| D2   | Sherwin Williams               | 5,008  |
| E1   | Pearl Wok                      | 2,800  |
| E2   | Kidcreate Studio               | 1,400  |
| E3   | The UPS Store                  | 1,200  |
| E4A  | Alterations & Shoe Repair      | 900    |
| E4B  | Empress Nails                  | 2,520  |
| E6   | AVAILABLE                      | 1,380  |
| G1-2 | Huntington Learning Center     | 2,400  |
| G3   | Old Philly Town                | 1,000  |
| G4   | Diesel Barbershop              | 1,400  |
| G5   | Allstate Insurance             | 900    |
| G6   | Perm & Cuts Beauty Supply      | 1,000  |
| G7   | American Shaman CBD            | 997    |
| G8A  | Ziggi's Coffee                 | 1,874  |
|      |                                |        |