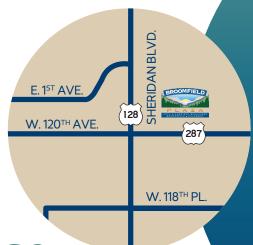

## at the NE corner of 120th Ave. & Sheridan Blvd.

Located at one of the most highly trafficked intersections in the north metro of the Denver MSA, Broomfield Plaza is strategically positioned on a major throughfare just 2 miles west of I-25. Serving a residentially & commercially robust audience, Broomfield Plaza benefits from a strong daily needs market with King Soopers, Walmart, Sprouts and Whole Foods located at the corner.