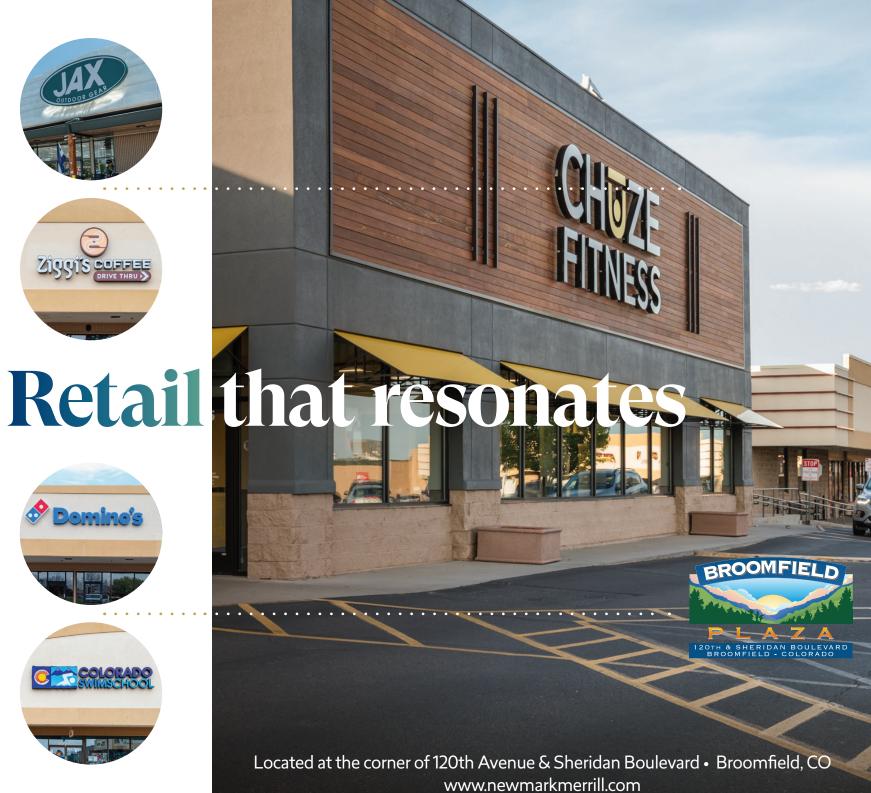

## Prime Retail Space Available

## at the NE corner of 120th Ave. & Sheridan Blvd.

Located at one of the most highly trafficked intersections in the north metro of the Denver MSA, Broomfield Plaza is strategically positioned on a major throughfare just 2 miles west of I-25. Serving a residentially & commercially robust audience, Broomfield Plaza benefits from a strong daily needs market with King Soopers, Walmart, Sprouts and Whole Foods located at the corner.