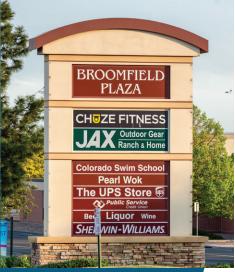

## at the NE corner of 120th Ave. & Sheridan Blvd.

Located at one of the most highly trafficked intersections in the north metro of the Denver MSA, Broomfield Plaza is strategically positioned on a major throughfare just 2 miles west of I-25. Serving a residentially & commercially robust audience, Broomfield Plaza benefits from a strong daily needs market with King Soopers, Walmart, Sprouts and Whole Foods located at the corner.

| π         | ILIVANI                        | 31     |
|-----------|--------------------------------|--------|
| A1        | Health & Wellness Chiropractic | 1,200  |
| A2        | Canvas Credit Union            | 3,600  |
| A3        | Domino's Pizza                 | 2,550  |
| B1        | Chuze Fitness                  | 37,500 |
| B2        | Dollar Tree                    | 10,030 |
| B3        | Colorado Krav Maga             | 3,750  |
| В4        | AVAILABLE                      | 2,546  |
| C4-6      | High Five Liquor               | 3,300  |
| <b>C7</b> | AVAILABLE                      | 2,100  |
| D1        | Colorado Swim School           | 10,423 |
| D2        | Sherwin Williams               | 5,008  |
| E1        | Pearl Wok                      | 2,800  |
| E2        | Kidcreate Studio               | 1,400  |
| E3        | The UPS Store                  | 1,200  |
| E4A       | Alterations & Shoe Repair      | 900    |
| E4B       | Empress Nails                  | 2,520  |
| E6        | Dental & Implant Centers       | 1,380  |
| G1-2      | Huntington Learning Center     | 2,400  |
| G3        | Old Philly Town                | 1,000  |
| G4        | Diesel Barbershop              | 1,400  |
| G5        | Allstate Insurance             | 900    |
| G6        | Perm & Cuts Beauty Supply      | 1,000  |
| G7        | American Shaman CBD            | 997    |
| G8A       | Ziggi's Coffee                 | 1,874  |