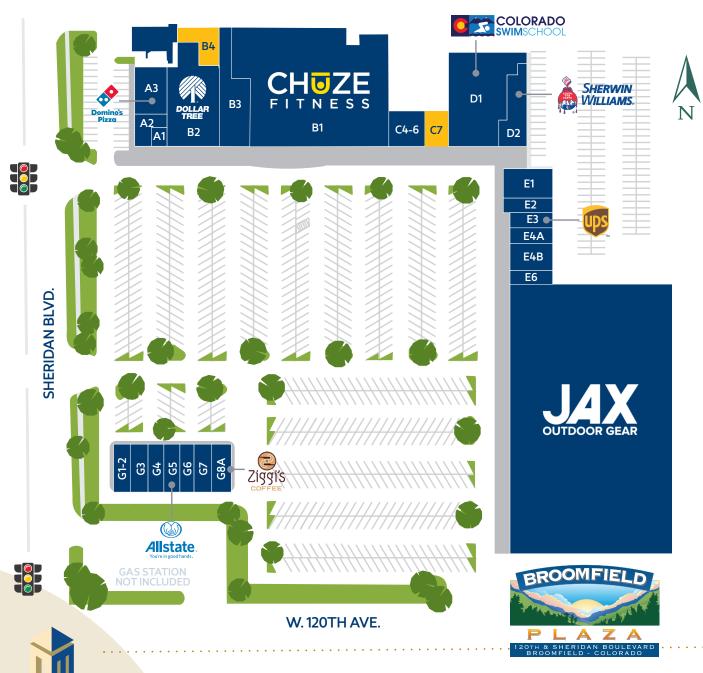

| π         | ILIVANI                        | 31     |
|-----------|--------------------------------|--------|
| A1        | Health & Wellness Chiropractic | 1,200  |
| A2        | Canvas Credit Union            | 3,600  |
| A3        | Domino's Pizza                 | 2,550  |
| B1        | Chuze Fitness                  | 37,500 |
| B2        | Dollar Tree                    | 10,030 |
| B3        | Colorado Krav Maga             | 3,750  |
| В4        | AVAILABLE                      | 2,546  |
| C4-6      | High Five Liquor               | 3,300  |
| <b>C7</b> | AVAILABLE                      | 2,100  |
| D1        | Colorado Swim School           | 10,423 |
| D2        | Sherwin Williams               | 5,008  |
| E1        | Pearl Wok                      | 2,800  |
| E2        | Kidcreate Studio               | 1,400  |
| E3        | The UPS Store                  | 1,200  |
| E4A       | Alterations & Shoe Repair      | 900    |
| E4B       | Empress Nails                  | 2,520  |
| E6        | Dental & Implant Centers       | 1,380  |
| G1-2      | Huntington Learning Center     | 2,400  |
| G3        | Old Philly Town                | 1,000  |
| G4        | Diesel Barbershop              | 1,400  |
| G5        | Allstate Insurance             | 900    |
| G6        | Perm & Cuts Beauty Supply      | 1,000  |
| G7        | American Shaman CBD            | 997    |
| G8A       | Ziggi's Coffee                 | 1,874  |