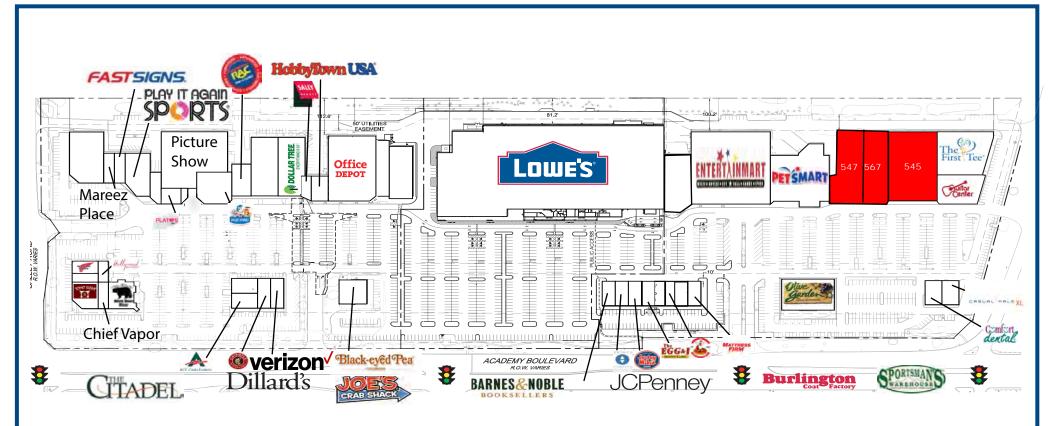

Household Income\* 3 Mile.....\$56,167 5 Miles....\$62,277

UpTo (50,000 sq.ft.)

- Anchored by Lowe's, PetSmart, Office Depot, Guitar Center and Dollar Tree, in addition to other national tenants.
- Densely populated 3-mile radius of more than 122,000 with an average household income of more than \$56,000.
- Totaling over 470,000 sq.ft., Citadel Crossing is the Largest contiguous power center in Colorado Springs.
- Primary retail intersection in South Colorado Springs.
- Located directly accross from Citadel Mall.