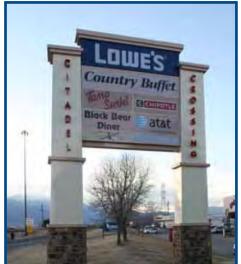

Household Income\* 3 Mile.....\$56,167 5 Miles....\$62,277

UpTo (50,000 sq.ft.)

- Anchored by Lowe's, PetSmart, Office Depot, Guitar Center and Dollar Tree, in addition to other national tenants.
- Densely populated 3-mile radius of more than 122,000 with an average household income of more than \$56,000.
- Totaling over 470,000 sq.ft., Citadel Crossing is the Largest contiguous power center in Colorado Springs.
- Primary retail intersection in South Colorado Springs.
- Located directly accross from Citadel Mall.