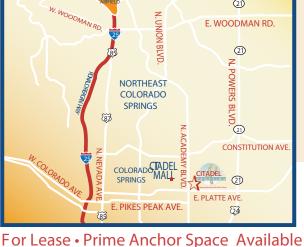

LOCATED ON THE NORTHEAST CORNER ACADEMY BOULEVARD AND PLATTE ROAD IN COLORADO SPRINGS

21)

E. WOODMAN RD.

Population\* 3 Mile.....122,405 5 Miles....279,078

Traffic Count Academy Blvd North of Platte Ave....54,000 Academy Blvd South of Platte Ave.....51,100

Household Income\* 3 Mile.....\$56,167 5 Miles....\$62,277

UpTo (50,000 sq.ft.)

- Anchored by Lowe's, PetSmart, Office Depot, Guitar Center and Dollar Tree, in addition to other national tenants.
- Densely populated 3-mile radius of more than 122,000 with an average household income of more than \$56,000.
- Totaling over 470,000 sq.ft., Citadel Crossing is the Largest contiguous power center in Colorado Springs.
- Primary retail intersection in South Colorado Springs.
- Located directly accross from Citadel Mall.