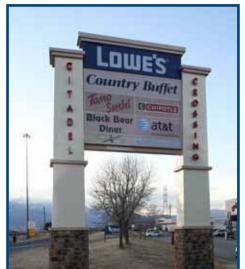

## For Lease • Prime Anchor Space Available **Up To 25,000sf**

- \*Anchored by Lowe's, PetSmart, Office Depot, Guitar Center and Dollar Tree, in addition to other national tenants.
- Densely populated 3-mile radius of more than 122,000 with an average household income of more than \$56,000.
- Totaling over 470,000 sq.ft., Citadel Crossing is the Largest contiguous power center in Colorado Springs.
- Primary retail intersection in South Colorado Springs.
- Located directly accross from Citadel Mall.