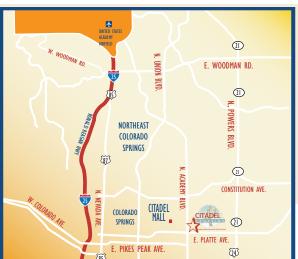

Academy Boulevard & Platte Road

LOCATED ON THE NORTHEAST CORNER ACADEMY BOULEVARD AND PLATTE ROAD IN COLORADO SPRINGS

Office DEPOT

CASUAL MALEX

## For Lease • Prime Anchor Space Available **Up To 25,000sf**

- \*Anchored by Lowe's, PetSmart, Office Depot, Guitar Center and Dollar Tree, in addition to other national tenants.
- Densely populated 3-mile radius of more than 122,000 with an average household income of more than \$56,000.
- Totaling over 470,000 sq.ft., Citadel Crossing is the Largest contiguous power center in Colorado Springs.
- Primary retail intersection in South Colorado Springs.
- Located directly accross from Citadel Mall.