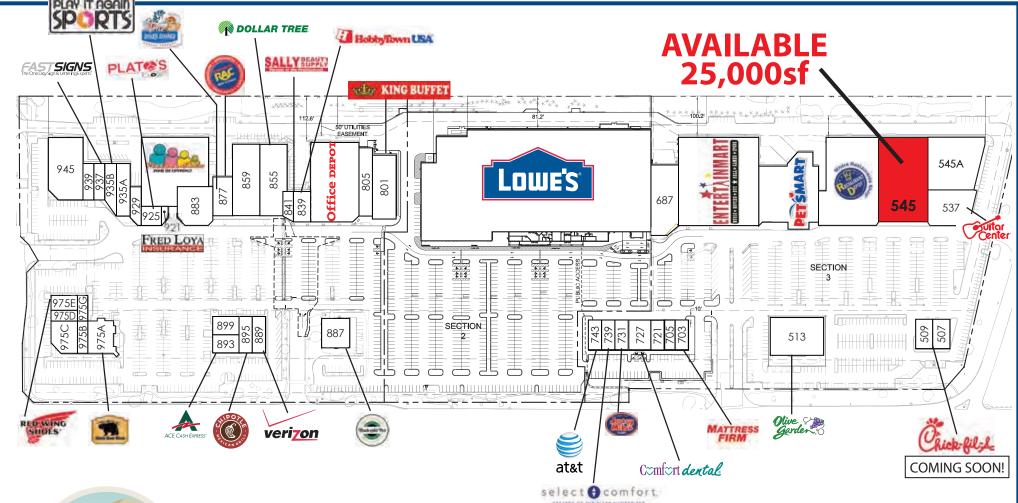

## For Lease • Prime Anchor Space Available **Up To 25,000sf**

- \*Anchored by Lowe's, PetSmart, Office Depot, Guitar Center and Dollar Tree, in addition to other national tenants.
- Densely populated 3-mile radius of more than 122,000 with an average household income of more than \$56,000.
- Totaling over 470,000 sq.ft., Citadel Crossing is the Largest contiguous power center in Colorado Springs.
- Primary retail intersection in South Colorado Springs.
- Located directly accross from Citadel Mall.