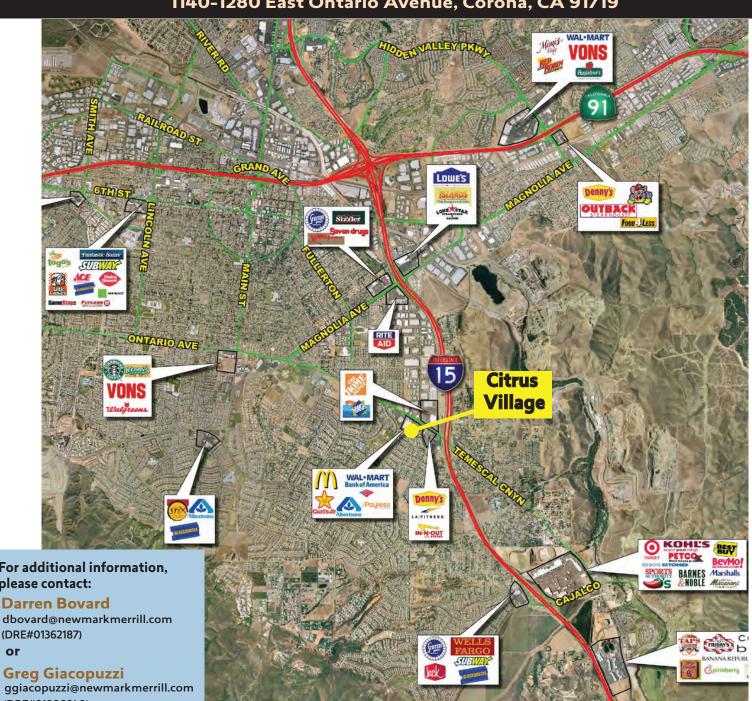

# Citrus Village

85,959 Sq. Ft. of Retail Space

1140-1280 East Ontario Avenue, Corona, CA 91719

### **Demographics**

**Population\***1 Mile......12,949
3 Miles.....96.165

Traffic Count Cars Daily\*
At Intersection: 40,000

- At the corner of Ontario Avenue and Rimpau Avenue just off of Interstate 15.
- Anchored by Alberstons and adjacent to Walmart.
- Located less than 1 mile from two high schools with approximately 6,900 students.

Ave. Household Income\*
1 Mile.....\$136,624
3 Miles.....\$126,823