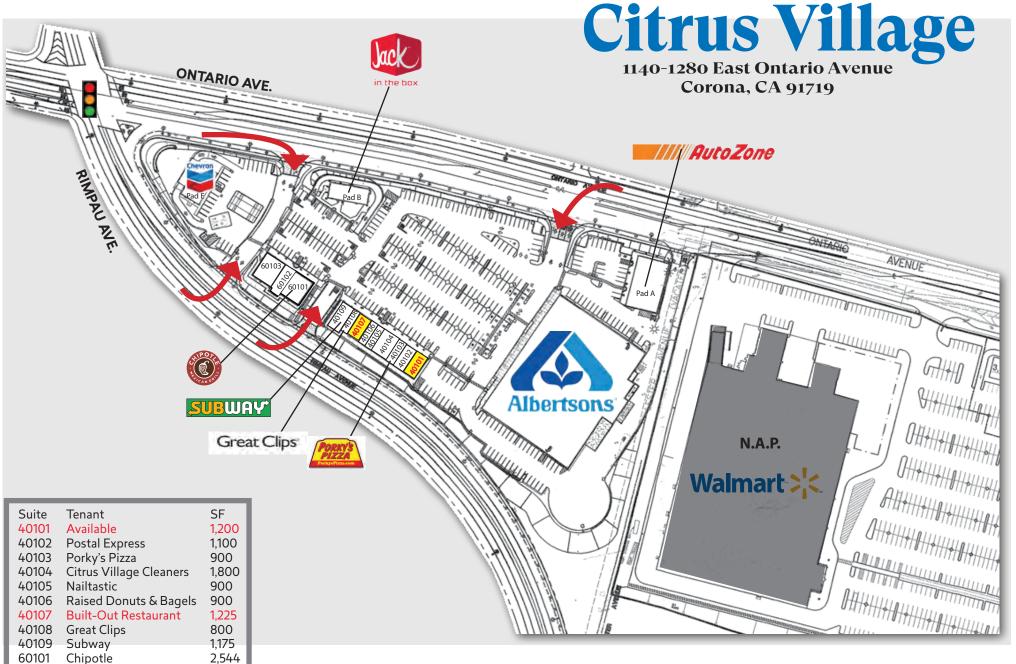

## Citrus Village

**Retail Spaces Available** 

1140-1280 East Ontario Avenue, Corona, CA 91719

Landlord makes no representation that any of the above tenants, parking lot or building configurations will exist now or in the future. Tenants depicted may be proposed and may not actually occupy the proposed buildings. The dimension and square footages shown are estimated only and not guaranteed.

60102

60103

Pad A

Pad B

Pad E

Tobacco Crush

Jack In The Box

Auto Zone

Chevron

Albertsons

West Coast Dental

800

2,700

6,464

2,600

3,600

57,251

For Information, Please Contact Greg Giacopuzzi (DRE#01904460)

Darren Bovard (DRE#01362187) NewMark Merrill Companies Tel: 818.710.6100 Fax: 818.710.6116