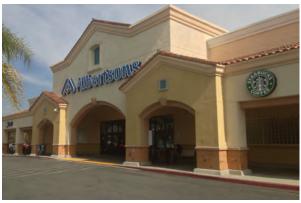

# Citrus Village

85,959 Sq. Ft. of Retail Space

1140-1280 East Ontario Avenue, Corona, CA 91719

### **Demographics**

**Population\***1 Mile......12,949
3 Miles.....96.165

Traffic Count Cars Daily\*
At Intersection: 40,000

- At the corner of Ontario Avenue and Rimpau Avenue just off of Interstate 15.
- Anchored by Alberstons and adjacent to Walmart.
- Located less than 1 mile from two high schools with approximately 6,900 students.