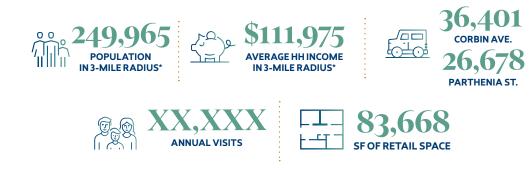

### at the NE corner of Corbin Ave. and Parthenia St.

Corbin-Parthenia Shopping Center is located in the densely populated San Fernando Valley in one of the busiest retail hubs and within close proximity to CA-101, CA-118, and I-405 freeways. Situated just 2 miles from California State University - Northridge, the center has untapped potential to draw from the campus population of nearly 40,000.

\*Estimates are based on 2022 demographics for population and average income per household. The information contained herein is not guaranteed and should be independently verified.

ORTHRIDGE BEAUT