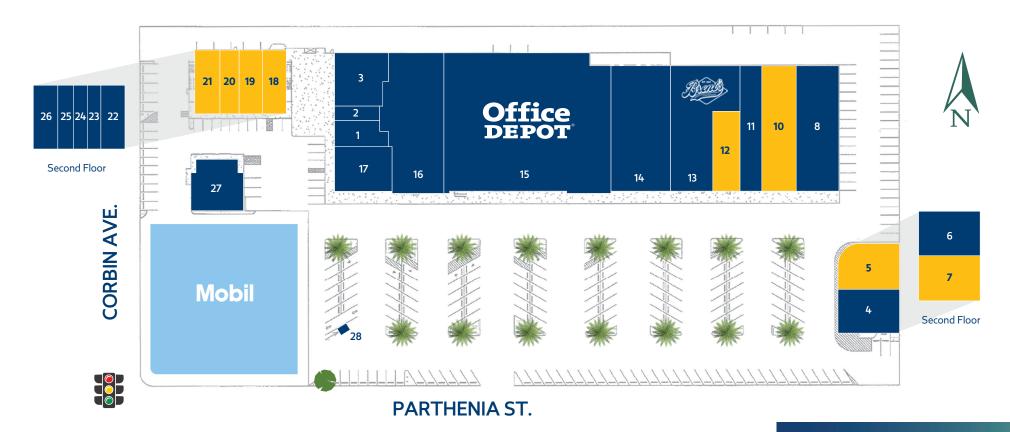

## Mr. Stuff Warehouse

| #  | TENANT                    | SF    |
|----|---------------------------|-------|
| 1  | Corbin Wash & Dry         | 1,592 |
| 2  | John's Barber Shop        | 506   |
| 3  | The Valley Club           | 2,233 |
| 4  | Expert Colorist           | 2,352 |
| 5  | AVAILABLE                 | 1,855 |
| 6  | Payroll Plus              | 2,048 |
| 7  | AVAILABLE                 | 1,760 |
| 8  | Yaheli Skin Care Products | 5,000 |
| 10 | AVAILABLE                 | 4,250 |

| TENANT                 | SF                                                                                                                                               |
|------------------------|--------------------------------------------------------------------------------------------------------------------------------------------------|
| Brent's Deli           | 2,464                                                                                                                                            |
| AVAILABLE              | 2,121                                                                                                                                            |
| Brent's Deli           | 6,231                                                                                                                                            |
| Finmark Floor Covering | 7,452                                                                                                                                            |
| Office Depot           | 23,278                                                                                                                                           |
| Mr. Stuff Warehouse    | 7,915                                                                                                                                            |
| Northridge Beauty Bar  | 2,254                                                                                                                                            |
| AVAILABLE              | 1,156                                                                                                                                            |
| AVILABLE               | 1,000                                                                                                                                            |
|                        | Brent's Deli<br>AVAILABLE<br>Brent's Deli<br>Finmark Floor Covering<br>Office Depot<br>Mr. Stuff Warehouse<br>Northridge Beauty Bar<br>AVAILABLE |

| #  | TENANT                         | SF    |
|----|--------------------------------|-------|
| 20 | AVAILABLE                      | 741   |
| 21 | AVAILABLE                      | 1,201 |
| 22 | LEX-Home Health & Hospice Care | 820   |
| 23 | Wolf Auto Consulting           | 666   |
| 24 | Smart Choice Dental Lab        | 666   |
| 25 | 365 Property Management        | 636   |
| 26 | Accounting Tree                | 820   |
| 27 | Flying Kick Martial Arts       | 2,600 |
| 28 | P & Corbin Lock & Key          | 50    |