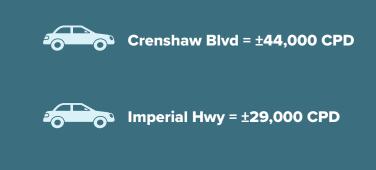

### **PROJECT HIGHLIGHTS**

- FOR LEASE | ±1,559 2,347 SF
- Urban infill opportunity
- Densely populated area
- Close proximity to the new Los Angeles Stadium development
- Property is at the intersection of Crenshaw Blvd and Imperial Hwy with proximity to the 105 freeway including the MetroLink station

#### **IMPERIAL HWY ±29,000 CPD**

| Unit # | Tenant                      | SF     | 2638    | H&R Block                      | 1,701  | 2782   | Subway Real Estate Corp.           | 1,500   |
|--------|-----------------------------|--------|---------|--------------------------------|--------|--------|------------------------------------|---------|
| 101    | Citi CRS                    | 6,439  | 2640    | Joe's Fine Jewelery            | 707    | 2810   | Grocery Outlet                     | 20,836  |
| 102-A  | Chipotle Mexican Grill      | 2,698  | 2640-B  | City of Inglewood              | 709    | 2834   | General Discount                   | 22,500  |
| 102-B  | Five Guys Burgers and Fries | 2,685  | 2642    | Positive Trendz                | 1,177  | 2852   | Contempo Nails                     | 4,517   |
| 102-C  | Jamba Juice                 | 1,569  | 2644    | State Farm Insurance           | 1,202  | 2858-A | PJs Fashion                        | 2,242   |
| 102-D  | Ono Hawaiian BBQ            | 2,348  | 2646    | AAA Dentistry                  | 4,813  | 2858-B | One Star Beauty Supply             | 2,242   |
| 200FL  | Mission View Public Charter | 14,720 | 2672    | United States Postal Service   | 4,800  | 2864   | LA Care Health Plan                | 9,000   |
| 2616   | dd's Discounts #5101        | 25,962 | 2700    | Planet Fitness                 | 20,765 | 2870A  | Cititrends (Opening Soon)          | 10,444  |
| 2616A  | Rent-A-Center               | 4,000  | 2730    | Piacci Suit Outlet             | 3,000  | 2870B  | Phenix Salon Suites (Opening Soon) | 14,440  |
| 2634   | AVAILABLE                   | 1,559  | 2734-40 | DVA Healthcare Renal Care Inc. | 12,000 | 2876   | AutoZone                           | 10,961  |
| 2636   | AVAILABLE                   | 2,347  | 2762    | 99 Cents Store Only            | 16,500 | 2900   | McDonalds                          | 5,868   |
|        |                             |        |         |                                |        |        | Total GLA                          | 236,209 |