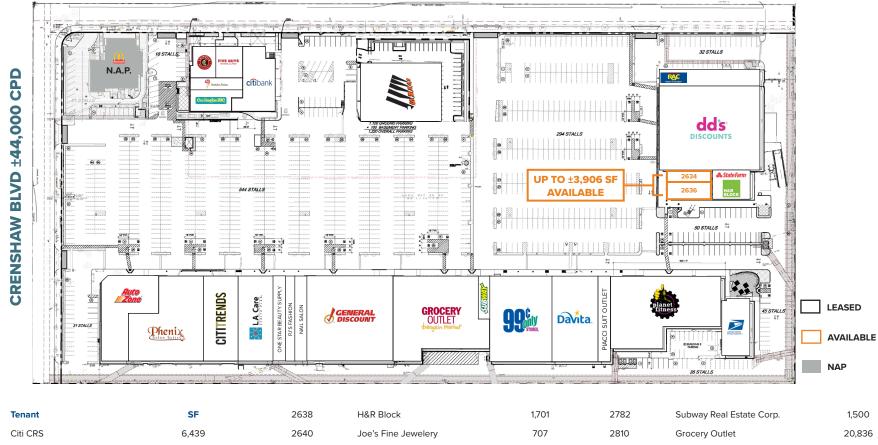

### **SITE PLAN & TENANT ROSTER**

#### **IMPERIAL HWY ±29,000 CPD**

| Unit # | Tenant                      | SF     | 2638    | H&R Block                      | 1,701  | 2782   | Subway Real Estate Corp.           | 1,500   |
|--------|-----------------------------|--------|---------|--------------------------------|--------|--------|------------------------------------|---------|
| 101    | Citi CRS                    | 6,439  | 2640    | Joe's Fine Jewelery            | 707    | 2810   | Grocery Outlet                     | 20,836  |
| 102-A  | Chipotle Mexican Grill      | 2,698  | 2640-B  | City of Inglewood              | 709    | 2834   | General Discount                   | 22,500  |
| 102-B  | Five Guys Burgers and Fries | 2,685  | 2642    | Positive Trendz                | 1,177  | 2852   | Contempo Nails                     | 4,517   |
| 102-C  | Jamba Juice                 | 1,569  | 2644    | State Farm Insurance           | 1,202  | 2858-A | PJs Fashion                        | 2,242   |
| 102-D  | Ono Hawaiian BBQ            | 2,348  | 2646    | AAA Dentistry                  | 4,813  | 2858-B | One Star Beauty Supply             | 2,242   |
| 200FL  | Mission View Public Charter | 14,720 | 2672    | United States Postal Service   | 4,800  | 2864   | LA Care Health Plan                | 9,000   |
| 2616   | dd's Discounts #5101        | 25,962 | 2700    | Planet Fitness                 | 20,765 | 2870A  | Cititrends (Opening Soon)          | 10,444  |
| 2616A  | Rent-A-Center               | 4,000  | 2730    | Piacci Suit Outlet             | 3,000  | 2870B  | Phenix Salon Suites (Opening Soon) | 14,440  |
| 2634   | AVAILABLE                   | 1,559  | 2734-40 | DVA Healthcare Renal Care Inc. | 12,000 | 2876   | AutoZone                           | 10,961  |
| 2636   | AVAILABLE                   | 2,347  | 2762    | 99 Cents Store Only            | 16,500 | 2900   | McDonalds                          | 5,868   |
|        |                             |        |         |                                |        |        | Total GLA                          | 236,209 |