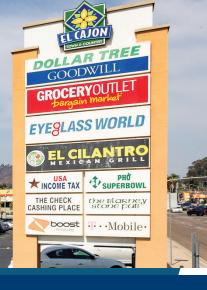

## at the SW corner of N. 2nd St. & Madison Ave.

Ideally situated on El Cajon's main retail corridor, El Cajon Town Center has convenient access to Interstate 8. The center is adjacent to Walmart Neighborhood Market and anchored by Grocery Outlet, Dollar Tree and Goodwill with excellent visibility & convenient ingress and egress.