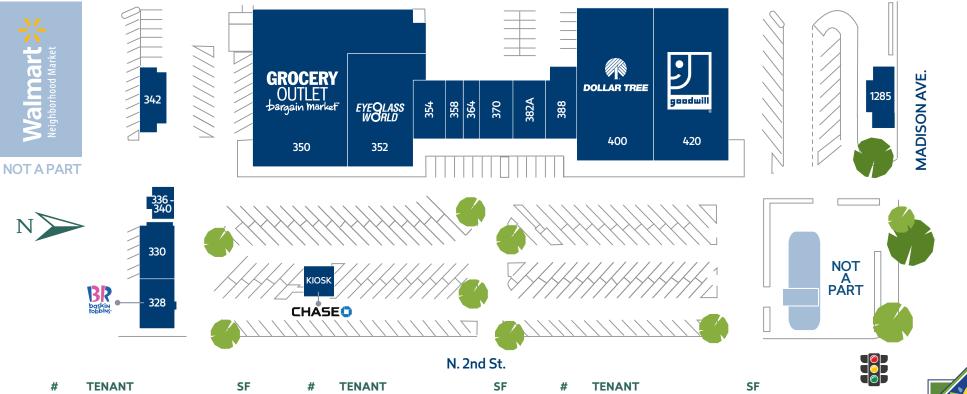

## at the SW corner of N. 2nd St. & Madison Ave.

Ideally situated on El Cajon's main retail corridor, El Cajon Town Center has convenient access to Interstate 8. The center is adjacent to Walmart Neighborhood Market and anchored by Grocery Outlet, Dollar Tree and Goodwill with excellent visibility & convenient ingress and egress.

**GROCERY** OUTLET Þargain Market<sup>--</sup>

**DOLLAR TREE** 

EYEQLASS WORLD

|  | #      | TENANT                 | SF    |
|--|--------|------------------------|-------|
|  | 1285   | El Cilantro            | 2,062 |
|  | 328    | Baskin Robbins         | 1,485 |
|  | 330    | Country Wine & Spirits | 1,572 |
|  | 336-40 | Happiness Nails        | 650   |
|  | 342    | Fred Loya Insurance    | 1,410 |

| #   | TENANT              | SF     |
|-----|---------------------|--------|
| 350 | Grocery Outlet      | 15,018 |
| 352 | Eyeglass World      | 5,081  |
| 354 | T-Mobile            | 1,500  |
| 358 | Check Cashing Place | 750    |
| 364 | Boost Mobile        | 750    |
| 370 | Pan Pan Wok         | 1,500  |

| #     | TENANT               | SF    |
|-------|----------------------|-------|
| 382A  | Pho Superbowl        | 1,500 |
| 388   | Blarney Stone Pub    | 1,675 |
| 400   | Dollar Tree          | 9,045 |
| 2144  | Goodwill San Diego   | 9,045 |
| KIOSK | JP Morgan Chase Bank | 400   |