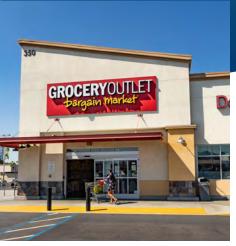

### at the SW corner of N 2nd St & Madison Ave

Ideally situated on El Cajon's main retail corridor, El Cajon Town Center has convenient access to Interstate 8. The center is adjacent to Walmart Neighborhood Market and anchored by Grocery Outlet, Dollar Tree and Goodwill with excellent visibility & convenient ingress and egress.

| #   | TENANT              | SF     |
|-----|---------------------|--------|
| 350 | Grocery Outlet      | 15,018 |
| 352 | Eyeglass World      | 5,081  |
| 354 | T-Mobile            | 1,500  |
| 358 | Check Cashing Place | 750    |
| 364 | Boost Mobile        | 750    |
| 370 | Pan Pan Wok         | 1,500  |