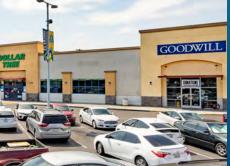

### at the SW corner of N 2nd St & Madison Ave

Ideally situated on El Cajon's main retail corridor, El Cajon Town Center has convenient access to Interstate 8. The center is adjacent to Walmart Neighborhood Market and anchored by Grocery Outlet, Dollar Tree and Goodwill with excellent visibility & convenient ingress and egress.

| #     | TENANT               | SF    |
|-------|----------------------|-------|
| 382A  | Pho Superbowl        | 1,500 |
| 388   | Blarney Stone Pub    | 1,675 |
| 400   | Dollar Tree          | 9,045 |
| 2144  | Goodwill San Diego   | 9,045 |
| KIOSK | JP Morgan Chase Bank | 400   |