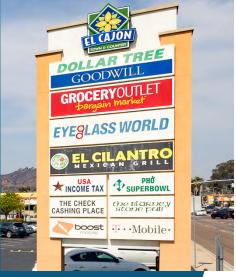

### at the SW corner of N 2nd St & Madison Ave

Ideally situated on El Cajon's main retail corridor, El Cajon Town Center has convenient access to Interstate 8. The center is adjacent to Walmart Neighborhood Market and anchored by Grocery Outlet, Dollar Tree and Goodwill with excellent visibility & convenient ingress and egress.

### N. 2nd St.

| #      | TENANT                    | SF    |
|--------|---------------------------|-------|
| 1285   | El Cilantro Mexican Grill | 2,062 |
| 328    | Baskin Robbins            | 1,485 |
| 330    | Country Wine & Spirits    | 1,572 |
| 336-40 | Available                 | 650   |
| 342    | Fred Loya Insurance       | 1,410 |

| #   | TENANT              | SF     |
|-----|---------------------|--------|
| 350 | Grocery Outlet      | 15,018 |
| 352 | Eyeglass World      | 5,081  |
| 354 | T-Mobile            | 1,500  |
| 358 | Check Cashing Place | 750    |
| 364 | Boost Mobile        | 750    |
| 370 | Pan Pan Wok         | 1,500  |

| #     | TENANT               | SF    |
|-------|----------------------|-------|
| 382A  | Pho Superbowl        | 1,500 |
| 388   | Blarney Stone Pub    | 1,675 |
| 400   | Dollar Tree          | 9,045 |
| 2144  | Goodwill San Diego   | 9,045 |
| KIOSK | JP Morgan Chase Bank | 400   |