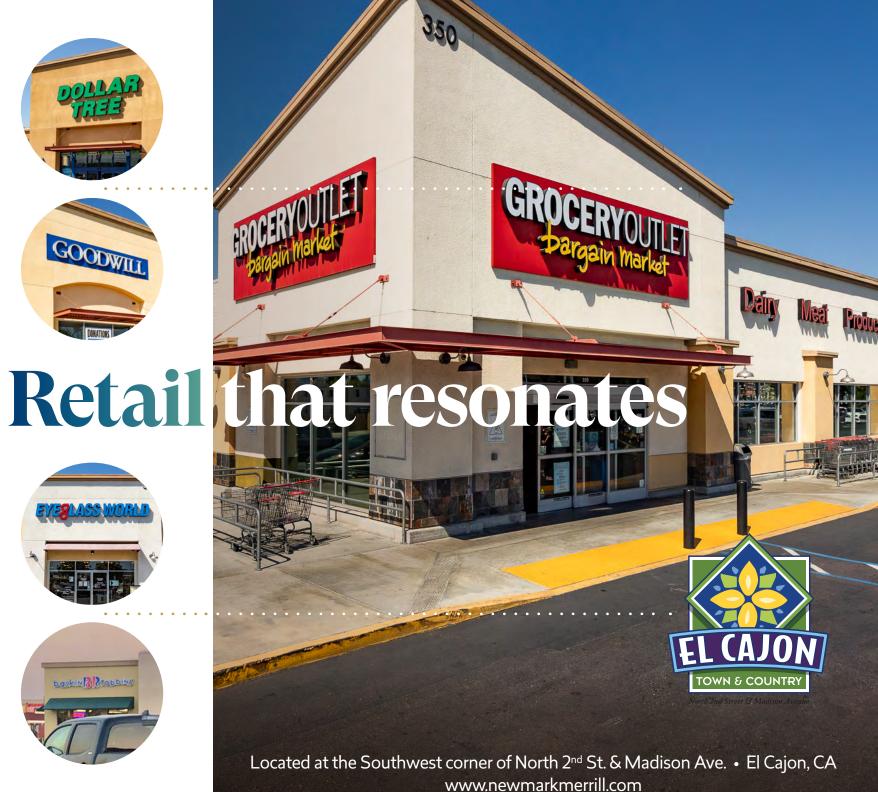

### at the SW corner of N 2nd St & Madison Ave

Ideally situated on El Cajon's main retail corridor, El Cajon Town Center has convenient access to Interstate 8. The center is adjacent to Walmart Neighborhood Market and anchored by Grocery Outlet, Dollar Tree and Goodwill with excellent visibility & convenient ingress and egress.