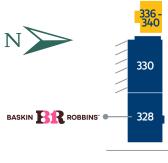

### N. 2nd St.

| #      | TENANT                    | SF    |
|--------|---------------------------|-------|
| 1285   | El Cilantro Mexican Grill | 2,062 |
| 328    | Baskin Robbins            | 1,485 |
| 330    | Country Wine & Spirits    | 1,572 |
| 336-40 | Available                 | 650   |
| 342    | Fred Loya Insurance       | 1,410 |