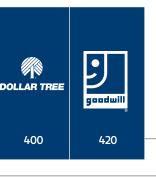

### at the SW corner of N 2nd St & Madison Ave

Ideally situated on El Cajon's main retail corridor, El Cajon Town Center has convenient access to Interstate 8. The center is adjacent to Walmart Neighborhood Market and anchored by Grocery Outlet, Dollar Tree and Goodwill with excellent visibility & convenient ingress and egress.

| #     | TENANT               | SF    |
|-------|----------------------|-------|
| 382A  | Pho Superbowl        | 1,500 |
| 388   | Blarney Stone Pub    | 1,675 |
| 400   | Dollar Tree          | 9,045 |
| 2144  | Goodwill San Diego   | 9,045 |
| KIOSK | JP Morgan Chase Bank | 400   |