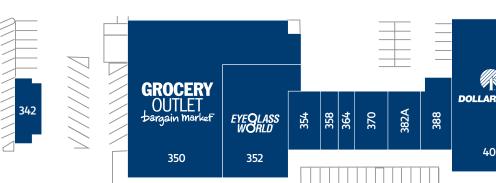

### at the SW corner of N 2nd St & Madison Ave

Ideally situated on El Cajon's main retail corridor, El Cajon Town Center has convenient access to Interstate 8. The center is adjacent to Walmart Neighborhood Market and anchored by Grocery Outlet, Dollar Tree and Goodwill with excellent visibility & convenient ingress and egress.

| #   | TENANT              | SF     |
|-----|---------------------|--------|
| 350 | Grocery Outlet      | 15,018 |
| 352 | Eyeglass World      | 5,081  |
| 354 | T-Mobile            | 1,500  |
| 358 | Check Cashing Place | 750    |
| 364 | Boost Mobile        | 750    |
| 370 | Pan Pan Wok         | 1,500  |