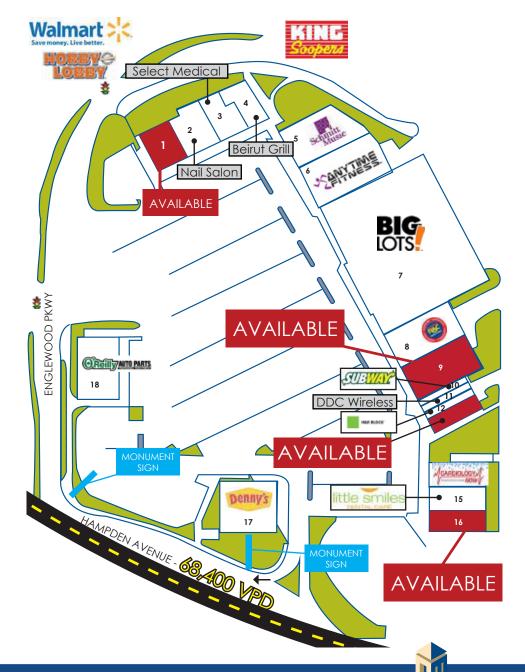

# LOCATED AT HAMPDEN AVENUE AND ENGLEWOOD PARKWAY, ENGLEWOOD, COLORADO

**EIIIVAUTO PARTS** 

**Project Size**: 98,228 Sq. Ft. of Retail Space

# For Lease • Prime Retail Space Available

- · Great location with excellent visibility to Hampden Avenue
- Join Swedish Medical Center, Walmart, King Soopers and Safeway in the immediate trade area
- 440 new apartment units in the immediate area (Alta Cherry Hills, LIV, and the Acoma)
- Well established Shopping Center with ample parking
- 70,000 daytime employees within 3 miles, 4,800 healthcare employees within 1 mile!

# **Join These Great Tenants:**

- **H&R BLOCK**

- **AVAILABLE 4,406sf**
- Nail Salon
- Select Medical
- Beirut Grill
- Schmitt Music
- Anytime Fitness
- Big Lots
- Rent-A-Center
- **AVAILABLE 6.002 SF**
- 10 Subway
- 11 **DDC** Wireless
- 12 **H&R Block**
- 13 **AVAILABLE - 1,000 SF**
- 14 Cardiology Now
- 15 Little Smiles Dentistry
- 16 **AVAILABLE - 3,044 SF**
- 17 Denny's
- 18 O'Reilly Auto Parts