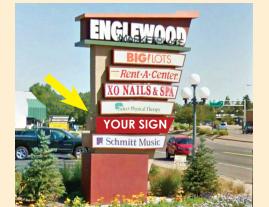

# **Join These Great Tenants:**

- **H&R BLOCK**

- **AVAILABLE 4,406sf**
- Nail Salon
- Select Medical
- Beirut Grill
- Schmitt Music
- Anytime Fitness
- Big Lots
- Rent-A-Center
- **AVAILABLE 6.002 SF**
- 10 Subway
- 11 **DDC** Wireless
- 12 **H&R Block**
- 13 **AVAILABLE - 1,000 SF**
- 14 Cardiology Now
- 15 Little Smiles Dentistry
- 16 **AVAILABLE - 3,044 SF**
- 17 Denny's
- 18 O'Reilly Auto Parts