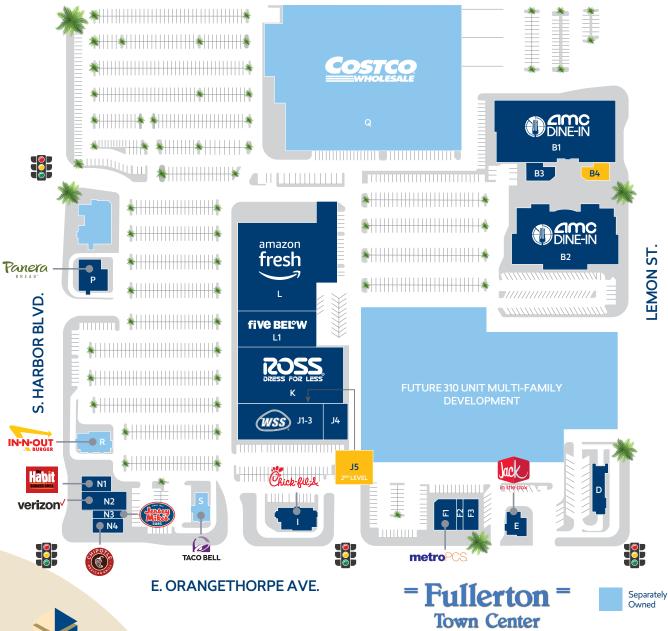

No warranties or guaranties of any kind are given or implied by the Architect or Owner.

| #    | TENANT                                 | SF      |
|------|----------------------------------------|---------|
| B1   | AMC Dine-In Theatres                   | 38,163  |
| B2   | AMC Dine-In Theatres                   | 31,690  |
| В3   | Comic Hero University                  | 2,400   |
| В4   | AVAILABLE - Fully built-out restaurant | 2,400   |
| D    | Fast 5 Xpress                          | 3,645   |
| Е    | Jack in the Box                        | 2,260   |
| F1   | MetroPCS                               | 3,500   |
| F2   | SunRight Tea Studio                    | 1,050   |
| F3   | Lee's Sandwiches                       | 2,450   |
| -1   | Chick-fil-A                            | 4,319   |
| J1-3 | Warehouse Shoe Sale                    | 13,587  |
| J4   | Banfield Pet Hospital                  | 4,472   |
| J5   | AVAILABLE                              | 6,000   |
| K    | Ross Dress for Less                    | 30,000  |
| L    | Amazon Fresh                           | 44,449  |
| L1   | Five Below                             | 14,408  |
| N1   | The Habit Burger Grill                 | 2,484   |
| N2   | Verizon Wireless                       | 4,542   |
| N3   | Jersey Mike's Subs                     | 1,294   |
| N4   | Chipotle                               | 2,200   |
| Р    | Panera Bread                           | 4,589   |
| Q    | Costco Wholesale                       | 134,180 |
| R    | In-n-Out Burger                        | 4,200   |
| S    | Taco Bell                              | 2,100   |