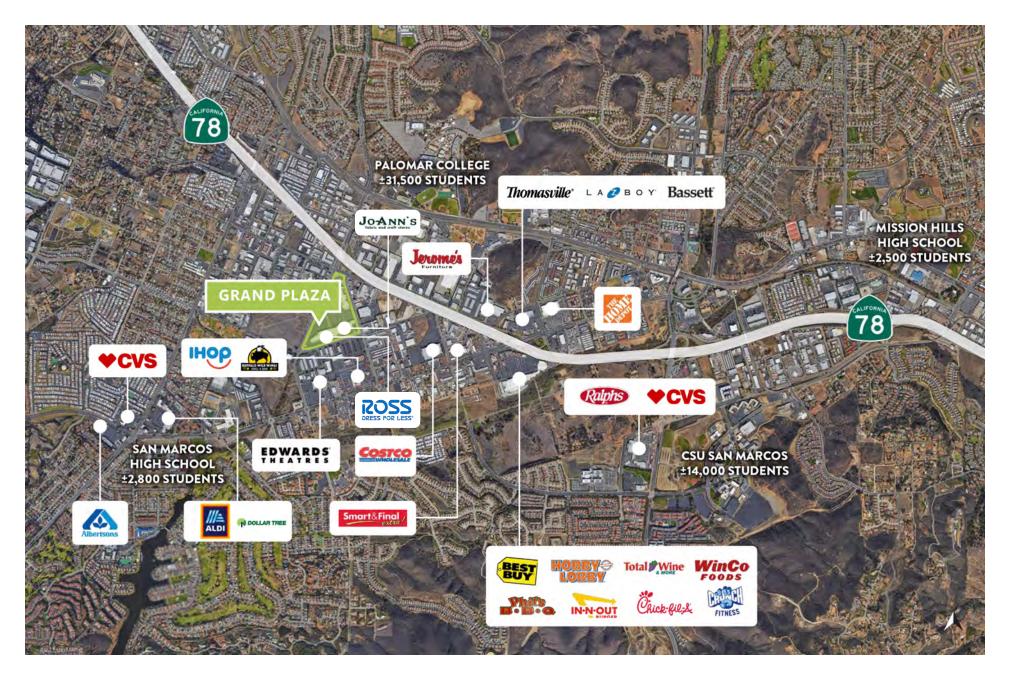

#### Grand Plaza is conveniently located on the southeast corner of Las Posas Road and Highway 78 in the City of San Marcos, California.

The ±356,639 square foot mall is home to over 40 regional and neighborhood tenants including Nordstrom Rack, Ross, Marshalls, Petco, Ulta and Sprouts Farmers Market.

The center is strategically located in close proximity to CSU San Marcos and Palomar College with a combined enrollment of ±39,000 students.

### Demographics

**Traffic counts** 

Grand Avenue: ±22,700 ADT S Las Posas Road: ±14,600 ADT Highway 78: ±134,000 ADT

1 Mile: \$64,372 3 Miles: \$86,483 5 Miles: \$103,508

1 Mile: 12,468 3 Miles: 92,620 5 Miles: 195,520