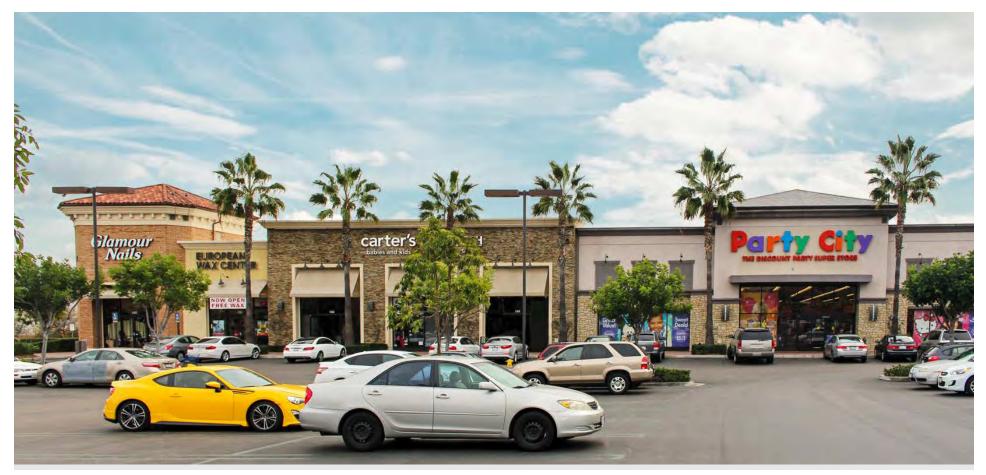

#### Grand Plaza is conveniently located on the southeast corner of Las Posas Road and Highway 78 in the City of San Marcos, California.

The ±356,639 square foot mall is home to over 40 regional and neighborhood tenants including Nordstrom Rack, Ross, Marshalls, Petco, Ulta and Sprouts Farmers Market.