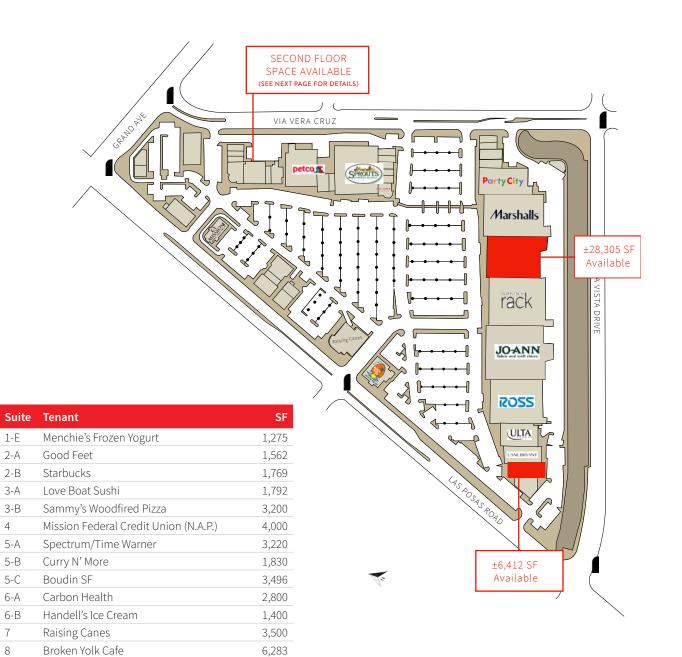

#### Site plan

| A-2 European Wax Center 1,30   A-3-5 Carter's/OshKosh B'gosh 5,24   B Party City 13,600   C Marshalls 33,000   D Available 28,303   E Nordstrom Rack 35,014   F Jo-Ann Stores 40,000   G Ross 30,18   H Ulta Beauty 10,47   J Lane Bryant 7,657   K Available 6,412   L Sprouts 26,463   L-2 Five Guys Burgers & Fries 2,17   L-3 Grand Vision Optometry 1,492   L-4 Repair Lounge 1,224   L-5 Big Frog 1,224   L-6 Cigar Store 1,112   L-7 GoWireless (Verizon Authorized Retailer) 1,624   M-1 Massage Envy 4,055   M-2 Grand Plaza Cosmetic & Family Dentistry 3,600   N Petco 15,000   R Studio Salon Suites 3,266   P-1 China Bros. 1,27                                                                                                                                                  | Suite | Tenant                                   | SF     |
|------------------------------------------------------------------------------------------------------------------------------------------------------------------------------------------------------------------------------------------------------------------------------------------------------------------------------------------------------------------------------------------------------------------------------------------------------------------------------------------------------------------------------------------------------------------------------------------------------------------------------------------------------------------------------------------------------------------------------------------------------------------------------------------------|-------|------------------------------------------|--------|
| A-3-5 Carter's/OshKosh B'gosh 5,24   B Party City 13,600   C Marshalls 33,000   D Available 28,303   E Nordstrom Rack 35,014   F Jo-Ann Stores 40,000   G Ross 30,187   H Ulta Beauty 10,477   J Lane Bryant 7,657   K Available 6,411   L Sprouts 26,466   L-2 Five Guys Burgers & Fries 2,177   L-3 Grand Vision Optometry 1,499   L-4 Repair Lounge 1,222   L-5 Big Frog 1,222   L-6 Cigar Store 1,111   L-7 GoWireless (Verizon Authorized Retailer) 1,620   M-1 Massage Envy 4,055   M-2 Grand Plaza Cosmetic & Family Dentistry 3,600   N Petco 15,000   R Studio Salon Suites 3,266   P-1 China Bros. 1,279   P-2 The Joint 1,160                                                                                                                                                       | A-1   | Glamour Nails                            | 1,310  |
| B   Party City   13,600     C   Marshalls   33,000     D   Available   28,300     E   Nordstrom Rack   35,010     F   Jo-Ann Stores   40,000     G   Ross   30,187     H   Ulta Beauty   10,477     J   Lane Bryant   7,657     K   Available   6,412     L   Sprouts   26,463     L-2   Five Guys Burgers & Fries   2,177     L-3   Grand Vision Optometry   1,499     L-4   Repair Lounge   1,224     L-5   Big Frog   1,224     L-6   Cigar Store   1,119     L-7   GoWireless (Verizon Authorized Retailer)   1,629     M-1   Massage Envy   4,055     M-2   Grand Plaza Cosmetic & Family Dentistry   3,600     N   Petco   15,000     R   Studio Salon Suites   3,266     P-1   China Bros.   1,279     P-2   The Joint                                                                  | A-2   | European Wax Center                      | 1,307  |
| C   Marshalls   33,000     D   Available   28,309     E   Nordstrom Rack   35,014     F   Jo-Ann Stores   40,000     G   Ross   30,18     H   Ulta Beauty   10,47     J   Lane Bryant   7,65     K   Available   6,412     L   Sprouts   26,46     L-2   Five Guys Burgers & Fries   2,17     L-3   Grand Vision Optometry   1,499     L-4   Repair Lounge   1,224     L-5   Big Frog   1,224     L-6   Cigar Store   1,119     L-7   GoWireless (Verizon Authorized Retailer)   1,624     M-1   Massage Envy   4,055     M-2   Grand Plaza Cosmetic & Family Dentistry   3,600     N   Petco   15,000     R   Studio Salon Suites   3,226     P-1   China Bros.   1,279     P-2   The Joint   1,160     P-3   L&L Hawaiian BBQ <td>A-3-5</td> <td>Carter's/OshKosh B'gosh</td> <td>5,244</td> | A-3-5 | Carter's/OshKosh B'gosh                  | 5,244  |
| D   Available   28,303     E   Nordstrom Rack   35,014     F   Jo-Ann Stores   40,000     G   Ross   30,18     H   Ulta Beauty   10,47     J   Lane Bryant   7,655     K   Available   6,412     L   Sprouts   26,463     L-2   Five Guys Burgers & Fries   2,17     L-3   Grand Vision Optometry   1,499     L-4   Repair Lounge   1,224     L-5   Big Frog   1,224     L-5   Big Frog   1,224     L-6   Cigar Store   1,114     L-7   GoWireless (Verizon Authorized Retailer)   1,620     M-1   Massage Envy   4,055     M-2   Grand Plaza Cosmetic & Family Dentistry   3,600     N   Petco   15,000     R   Studio Salon Suites   3,266     P-1   China Bros.   1,275     P-2   The Joint   1,161     P-3   L&L Hawaiian BBQ<                                                             | В     | Party City                               | 13,600 |
| E   Nordstrom Rack   35,01-     F   Jo-Ann Stores   40,000     G   Ross   30,18     H   Ulta Beauty   10,47     J   Lane Bryant   7,65     K   Available   6,412     L   Sprouts   26,46     L-2   Five Guys Burgers & Fries   2,17     L-3   Grand Vision Optometry   1,499     L-4   Repair Lounge   1,224     L-5   Big Frog   1,224     L-6   Cigar Store   1,119     L-7   GoWireless (Verizon Authorized Retailer)   1,620     M-1   Massage Envy   4,055     M-2   Grand Plaza Cosmetic & Family Dentistry   3,600     N   Petco   15,000     R   Studio Salon Suites   3,266     P-1   China Bros.   1,279     P-2   The Joint   1,161     P-3   L&L Hawaiian BBQ   1,200     P-4   O's American Kitchen   4,263     P-5-6   <                                                         | С     | Marshalls                                | 33,000 |
| F   Jo-Ann Stores   40,000     G   Ross   30,18     H   Ulta Beauty   10,47     J   Lane Bryant   7,65     K   Available   6,412     L   Sprouts   26,463     L-2   Five Guys Burgers & Fries   2,17     L-3   Grand Vision Optometry   1,499     L-4   Repair Lounge   1,224     L-5   Big Frog   1,224     L-6   Cigar Store   1,111     L-7   GoWireless (Verizon Authorized Retailer)   1,624     M-1   Massage Envy   4,055     M-2   Grand Plaza Cosmetic & Family Dentistry   3,600     N   Petco   15,000     R   Studio Salon Suites   3,260     P-1   China Bros.   1,274     P-2   The Joint   1,160     P-3   L&L Hawaiian BBQ   1,200     P-4   O's American Kitchen   4,263     P-5-6   AAA (The Auto Club)   6,013     P-7                                                      | D     | Available                                | 28,305 |
| GRoss30,18HUlta Beauty10,47JLane Bryant7,65KAvailable6,412LSprouts26,463L-2Five Guys Burgers & Fries2,17L-3Grand Vision Optometry1,499L-4Repair Lounge1,224L-5Big Frog1,224L-6Cigar Store1,114L-7GoWireless (Verizon Authorized Retailer)1,629M-1Massage Envy4,055M-2Grand Plaza Cosmetic & Family Dentistry3,600NPetco15,000RStudio Salon Suites3,260P-1China Bros.1,279P-2The Joint1,160P-3L&L Hawaiian BBQ1,200P-4O's American Kitchen4,263P-7Supercuts1,279P-8White Dragon Martial Arts2,9201-ABAT&T2,7201-CNektar1,200                                                                                                                                                                                                                                                                    | E     | Nordstrom Rack                           | 35,014 |
| HUlta Beauty10,47JLane Bryant7,65KAvailable6,412LSprouts26,46L-2Five Guys Burgers & Fries2,17L-3Grand Vision Optometry1,49L-4Repair Lounge1,224L-5Big Frog1,224L-6Cigar Store1,119L-7GoWireless (Verizon Authorized Retailer)1,620M-1Massage Envy4,05M-2Grand Plaza Cosmetic & Family Dentistry3,600NPetco15,000RStudio Salon Suites3,260P-1China Bros.1,279P-2The Joint1,160P-3L&L Hawaiian BBQ1,200P-4O's American Kitchen4,263P-7Supercuts1,279P-8White Dragon Martial Arts2,9201-ABAT&T2,7201-CNektar1,290                                                                                                                                                                                                                                                                                 | F     | Jo-Ann Stores                            | 40,000 |
| JLane Bryant7,65KAvailable6,41LSprouts26,46L-2Five Guys Burgers & Fries2,17L-3Grand Vision Optometry1,49L-4Repair Lounge1,22L-5Big Frog1,22L-6Cigar Store1,119L-7GoWireless (Verizon Authorized Retailer)1,62M-1Massage Envy4,05M-2Grand Plaza Cosmetic & Family Dentistry3,600NPetco15,000RStudio Salon Suites3,260P-1China Bros.1,279P-2The Joint1,160P-3L&L Hawaiian BBQ1,200P-4O's American Kitchen4,263P-5-6AAA (The Auto Club)6,019P-7Supercuts1,279P-8White Dragon Martial Arts2,9201-ABAT&T2,7201-CNektar1,200                                                                                                                                                                                                                                                                         | G     | Ross                                     | 30,187 |
| KAvailable6,412LSprouts26,462L-2Five Guys Burgers & Fries2,172L-3Grand Vision Optometry1,499L-4Repair Lounge1,222L-5Big Frog1,222L-6Cigar Store1,114L-7GoWireless (Verizon Authorized Retailer)1,624M-1Massage Envy4,055M-2Grand Plaza Cosmetic & Family Dentistry3,600NPetco15,000RStudio Salon Suites3,260P-1China Bros.1,273P-2The Joint1,160P-3L&L Hawaiian BBQ1,200P-4O's American Kitchen4,266P-7Supercuts1,273P-8White Dragon Martial Arts2,9201-ABAT&T2,7201-CNektar1,200                                                                                                                                                                                                                                                                                                              | Н     | Ulta Beauty                              | 10,471 |
| LSprouts26,463L-2Five Guys Burgers & Fries2,17L-3Grand Vision Optometry1,49L-4Repair Lounge1,22L-5Big Frog1,22L-6Cigar Store1,119L-7GoWireless (Verizon Authorized Retailer)1,620M-1Massage Envy4,05M-2Grand Plaza Cosmetic & Family Dentistry3,600NPetco15,000RStudio Salon Suites3,260P-1China Bros.1,279P-2The Joint1,160P-3L&L Hawaiian BBQ1,200P-4O's American Kitchen4,263P-7Supercuts1,279P-8White Dragon Martial Arts2,9201-ABAT&T2,7201-CNektar1,200                                                                                                                                                                                                                                                                                                                                  | J     | Lane Bryant                              | 7,657  |
| L-2Five Guys Burgers & Fries2,17L-3Grand Vision Optometry1,49L-4Repair Lounge1,22L-5Big Frog1,22L-6Cigar Store1,119L-7GoWireless (Verizon Authorized Retailer)1,620M-1Massage Envy4,05M-2Grand Plaza Cosmetic & Family Dentistry3,600NPetco15,000RStudio Salon Suites3,260P-1China Bros.1,279P-2The Joint1,160P-3L&L Hawaiian BBQ1,200P-4O's American Kitchen4,260P-7Supercuts1,279P-8White Dragon Martial Arts2,9201-ABAT&T2,7201-CNektar1,200                                                                                                                                                                                                                                                                                                                                                | Κ     | Available                                | 6,412  |
| L-3Grand Vision Optometry1,490L-4Repair Lounge1,224L-5Big Frog1,224L-6Cigar Store1,114L-7GoWireless (Verizon Authorized Retailer)1,624M-1Massage Envy4,055M-2Grand Plaza Cosmetic & Family Dentistry3,604NPetco15,000RStudio Salon Suites3,266P-1China Bros.1,279P-2The Joint1,166P-3L&L Hawaiian BBQ1,200P-4O's American Kitchen4,266P-7Supercuts1,279P-8White Dragon Martial Arts2,9201-ABAT&T2,7201-CNektar1,200                                                                                                                                                                                                                                                                                                                                                                            | L     | Sprouts                                  | 26,463 |
| L-4Repair Lounge1,224L-5Big Frog1,224L-6Cigar Store1,114L-7GoWireless (Verizon Authorized Retailer)1,624M-1Massage Envy4,055M-2Grand Plaza Cosmetic & Family Dentistry3,600NPetco15,000RStudio Salon Suites3,266P-1China Bros.1,275P-2The Joint1,166P-3L&L Hawaiian BBQ1,200P-4O's American Kitchen4,265P-5-6AAA (The Auto Club)6,013P-7Supercuts1,275P-8White Dragon Martial Arts2,9201-ABAT&T2,7201-CNektar1,290                                                                                                                                                                                                                                                                                                                                                                             | L-2   | Five Guys Burgers & Fries                | 2,171  |
| L-5Big Frog1,224L-6Cigar Store1,119L-7GoWireless (Verizon Authorized Retailer)1,624M-1Massage Envy4,05M-2Grand Plaza Cosmetic & Family Dentistry3,600NPetco15,000RStudio Salon Suites3,260P-1China Bros.1,279P-2The Joint1,160P-3L&L Hawaiian BBQ1,200P-4O's American Kitchen4,260P-7Supercuts1,279P-8White Dragon Martial Arts2,9201-ABAT&T2,7201-CNektar1,200                                                                                                                                                                                                                                                                                                                                                                                                                                | L-3   | Grand Vision Optometry                   | 1,496  |
| L-6Cigar Store1,119L-7GoWireless (Verizon Authorized Retailer)1,620M-1Massage Envy4,050M-2Grand Plaza Cosmetic & Family Dentistry3,600NPetco15,000RStudio Salon Suites3,260P-1China Bros.1,279P-2The Joint1,160P-3L&L Hawaiian BBQ1,200P-4O's American Kitchen4,266P-5-6AAA (The Auto Club)6,019P-7Supercuts1,279P-8White Dragon Martial Arts2,9201-ABAT&T2,7201-CNektar1,290                                                                                                                                                                                                                                                                                                                                                                                                                  | L-4   | Repair Lounge                            | 1,224  |
| L-7GoWireless (Verizon Authorized Retailer)1,62M-1Massage Envy4,05M-2Grand Plaza Cosmetic & Family Dentistry3,600NPetco15,000RStudio Salon Suites3,260P-1China Bros.1,279P-2The Joint1,160P-3L&L Hawaiian BBQ1,200P-4O's American Kitchen4,263P-7Supercuts1,279P-8White Dragon Martial Arts2,9201-ABAT&T2,7201-CNektar1,200                                                                                                                                                                                                                                                                                                                                                                                                                                                                    | L-5   | Big Frog                                 | 1,224  |
| M-1Massage Envy4,05.M-2Grand Plaza Cosmetic & Family Dentistry3,600NPetco15,000RStudio Salon Suites3,260P-1China Bros.1,279P-2The Joint1,160P-3L&L Hawaiian BBQ1,200P-4O's American Kitchen4,260P-7Supercuts1,279P-8White Dragon Martial Arts2,9201-ABAT&T2,7201-CNektar1,200                                                                                                                                                                                                                                                                                                                                                                                                                                                                                                                  | L-6   | Cigar Store                              | 1,119  |
| M-2Grand Plaza Cosmetic & Family Dentistry3,600NPetco15,000RStudio Salon Suites3,260P-1China Bros.1,279P-2The Joint1,160P-3L&L Hawaiian BBQ1,200P-4O's American Kitchen4,260P-5-6AAA (The Auto Club)6,019P-7Supercuts1,279P-8White Dragon Martial Arts2,9201-ABAT&T2,7201-CNektar1,290                                                                                                                                                                                                                                                                                                                                                                                                                                                                                                         | L-7   | GoWireless (Verizon Authorized Retailer) | 1,620  |
| NPetco15,00RStudio Salon Suites3,26P-1China Bros.1,27P-2The Joint1,16P-3L&L Hawaiian BBQ1,200P-4O's American Kitchen4,26P-5-6AAA (The Auto Club)6,01P-7Supercuts1,27P-8White Dragon Martial Arts2,9201-ABAT&T2,7201-CNektar1,200                                                                                                                                                                                                                                                                                                                                                                                                                                                                                                                                                               | M-1   | Massage Envy                             | 4,051  |
| RStudio Salon Suites3,260P-1China Bros.1,279P-2The Joint1,160P-3L&L Hawaiian BBQ1,200P-4O's American Kitchen4,260P-5-6AAA (The Auto Club)6,019P-7Supercuts1,279P-8White Dragon Martial Arts2,9201-ABAT&T2,7201-CNektar1,200                                                                                                                                                                                                                                                                                                                                                                                                                                                                                                                                                                    | M-2   | Grand Plaza Cosmetic & Family Dentistry  | 3,600  |
| P-1 China Bros. 1,279   P-2 The Joint 1,160   P-3 L&L Hawaiian BBQ 1,200   P-4 O's American Kitchen 4,260   P-5-6 AAA (The Auto Club) 6,019   P-7 Supercuts 1,279   P-8 White Dragon Martial Arts 2,920   1-AB AT&T 2,720   1-C Nektar 1,290                                                                                                                                                                                                                                                                                                                                                                                                                                                                                                                                                   | Ν     | Petco                                    | 15,000 |
| P-2The Joint1,160P-3L&L Hawaiian BBQ1,200P-4O's American Kitchen4,260P-5-6AAA (The Auto Club)6,019P-7Supercuts1,272P-8White Dragon Martial Arts2,9201-ABAT&T2,7201-CNektar1,290                                                                                                                                                                                                                                                                                                                                                                                                                                                                                                                                                                                                                | R     | Studio Salon Suites                      | 3,266  |
| P-3L&L Hawaiian BBQ1,200P-4O's American Kitchen4,260P-5-6AAA (The Auto Club)6,019P-7Supercuts1,279P-8White Dragon Martial Arts2,9201-ABAT&T2,7201-CNektar1,290                                                                                                                                                                                                                                                                                                                                                                                                                                                                                                                                                                                                                                 | P-1   | China Bros.                              | 1,279  |
| P-4O's American Kitchen4,260P-5-6AAA (The Auto Club)6,019P-7Supercuts1,279P-8White Dragon Martial Arts2,9201-ABAT&T2,7201-CNektar1,290                                                                                                                                                                                                                                                                                                                                                                                                                                                                                                                                                                                                                                                         | P-2   | The Joint                                | 1,160  |
| P-5-6AAA (The Auto Club)6,019P-7Supercuts1,279P-8White Dragon Martial Arts2,9201-ABAT&T2,7201-CNektar1,290                                                                                                                                                                                                                                                                                                                                                                                                                                                                                                                                                                                                                                                                                     | P-3   | L&L Hawaiian BBQ                         | 1,200  |
| P-7   Supercuts   1,27     P-8   White Dragon Martial Arts   2,92     1-AB   AT&T   2,72     1-C   Nektar   1,29                                                                                                                                                                                                                                                                                                                                                                                                                                                                                                                                                                                                                                                                               | P-4   | O's American Kitchen                     | 4,268  |
| P-8White Dragon Martial Arts2,9241-ABAT&T2,7241-CNektar1,294                                                                                                                                                                                                                                                                                                                                                                                                                                                                                                                                                                                                                                                                                                                                   | P-5-6 | AAA (The Auto Club)                      | 6,019  |
| 1-AB   AT&T   2,72     1-C   Nektar   1,29                                                                                                                                                                                                                                                                                                                                                                                                                                                                                                                                                                                                                                                                                                                                                     | P-7   | Supercuts                                | 1,275  |
| 1-C Nektar 1,290                                                                                                                                                                                                                                                                                                                                                                                                                                                                                                                                                                                                                                                                                                                                                                               | P-8   | White Dragon Martial Arts                | 2,926  |
|                                                                                                                                                                                                                                                                                                                                                                                                                                                                                                                                                                                                                                                                                                                                                                                                | 1-AB  | AT&T                                     | 2,726  |
| 1-D Taco Bar 1,42                                                                                                                                                                                                                                                                                                                                                                                                                                                                                                                                                                                                                                                                                                                                                                              | 1-C   | Nektar                                   | 1,290  |
|                                                                                                                                                                                                                                                                                                                                                                                                                                                                                                                                                                                                                                                                                                                                                                                                | 1-D   | Taco Bar                                 | 1,425  |

1-E

2-A

2-B

3-A

3-B

5-A 5-B

5-C

6-A

6-B

7

8

4