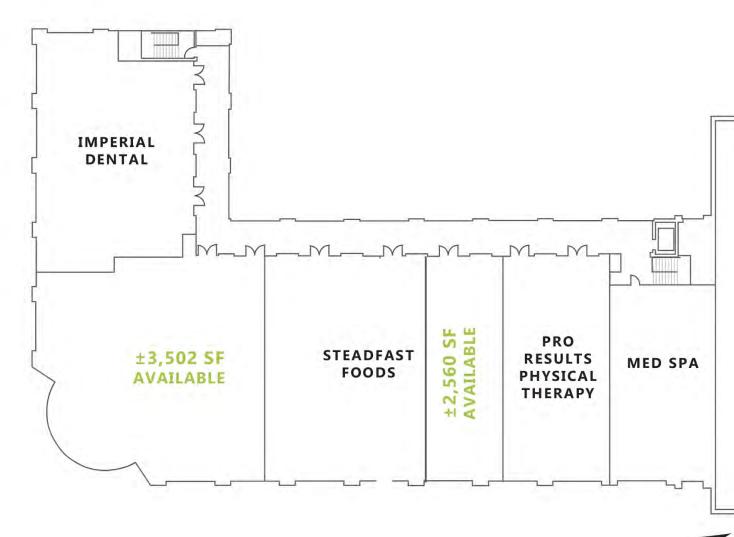

### P Building - second floor

Dominant regional center outstanding freeway visibility and convenient access.

| Suite | Tenant                       | SF    |
|-------|------------------------------|-------|
| P2-1  | Imperial Dental              | 3,083 |
| P2-2  | AVAILABLE                    | 3,502 |
| P2-3  | Steadfast Foods              | 2,995 |
| P2-4  | AVAILABLE                    | 2,560 |
| P2-5  | Pro Results Physical Therapy | 1,817 |
| P2-5  | Med Spa                      | 2,126 |