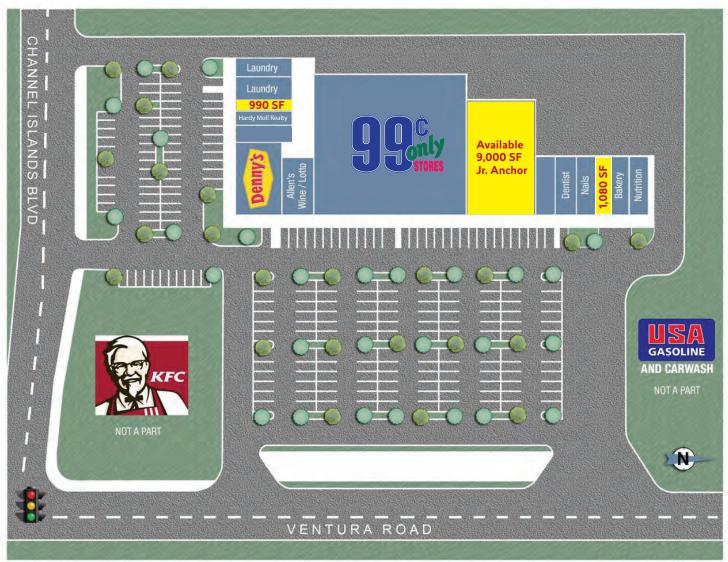

# **Property Highlights**

- Property Size: 50,120 sq. ft.
- Spaces available: 990 sq.ft. & 1,080 sq.ft. & 9,000 sq.ft.
- Great visibility & ample parking.
- Excellent ingress & egress.
- -Located on heavily trafficked intersection!

# **Hueneme Bay Center**

2621 N. Ventura Road, Port Hueneme, CA