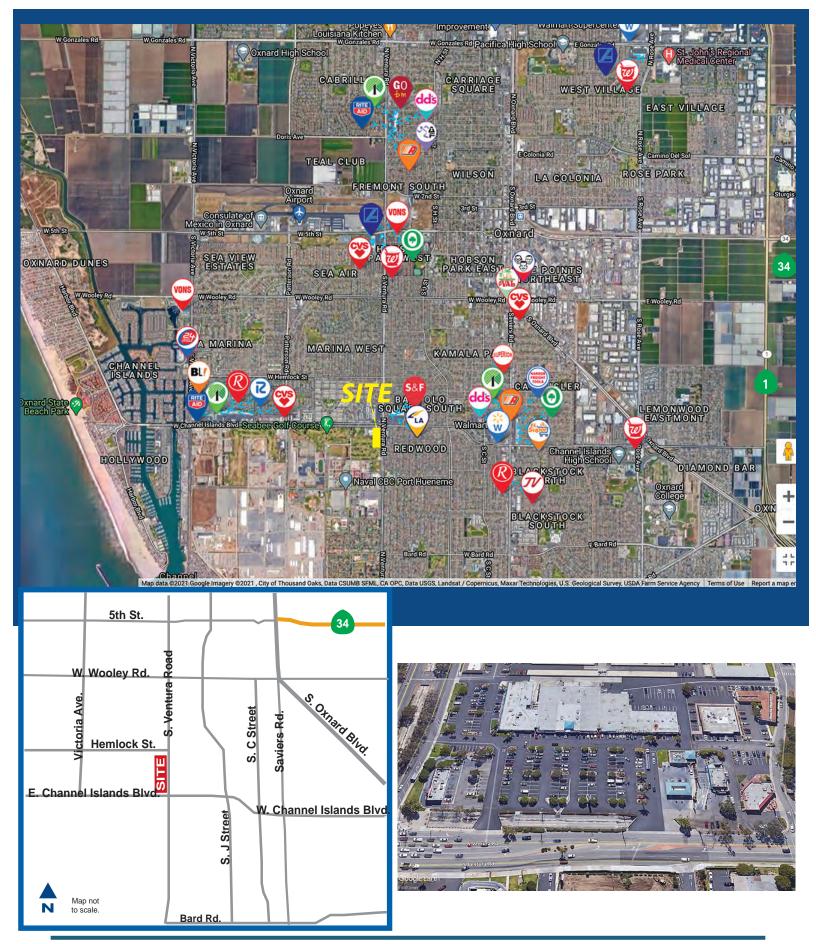

## Traffic Count

55,300 at S. Ventura Road & E. Channel Islands Blvd.

The information contained herein is from sources deemed reliable; however, not guaranteed and should be independently verified.

# **Hueneme Bay Center**

2621 N. Ventura Road, Port Hueneme, CA