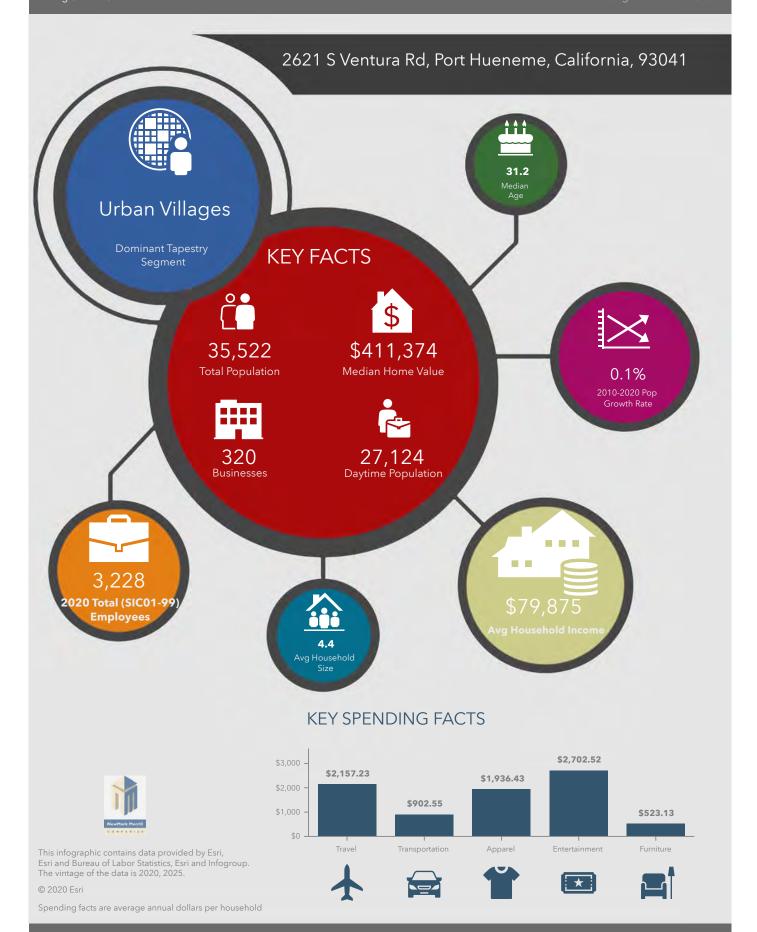

### **Population**

1 Mile: 35,522 3 Miles: 185,552 5 Miles: 241,189

#### Average Household Income

1 Mile: \$79,875 3 Miles: \$83,523 5 Miles: \$86,792

# Executive Summary - Call Outs

Hueneme Bay Center (1 mile) 2621 S Ventura Rd, Port Hueneme, California, 93041 Ring of 1 mile Prepared by Esri Latitude: 34.17792

Lonaitude: -119.19515