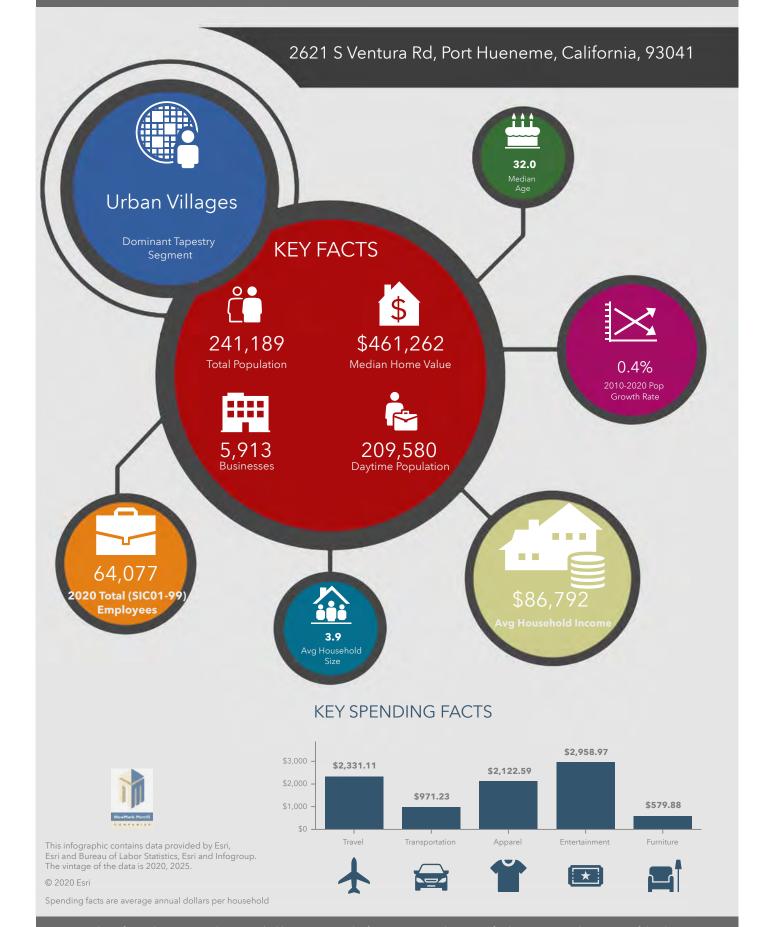

### **Population**

1 Mile: 35,522 3 Miles: 185,552 5 Miles: 241,189

#### Average Household Income

1 Mile: \$79,875 3 Miles: \$83,523 5 Miles: \$86,792

# Executive Summary - Call Outs

Hueneme Bay Center (5 miles) 2621 S Ventura Rd, Port Hueneme, California, 93041 Ring of 5 miles Prepared by Esri Latitude: 34.17792