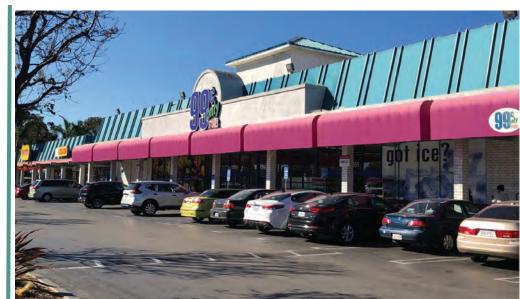

# **Hueneme Bay Center**

2621 N. Ventura Road, Port Hueneme, CA

# **Property Highlights**

- Property Size: 50,120 sq. ft.
- Spaces available: 990 sq.ft. & 1,080 sq.ft. & 9,000 sq.ft.
- Great visibility & ample parking.
- Excellent ingress & egress.
- -Located on heavily trafficked intersection!