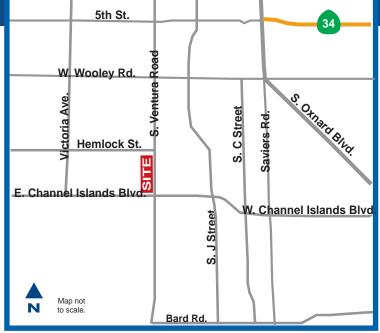

# Denny's

Population 1 Mile: 35,522 3 Miles: 185,552 5 Miles: 241,189

Average Household Income 1 Mile: \$79,875 3 Miles: \$83,523 5 Miles: \$86,792

Traffic Count 55,300 at S. Ventura Road & E. Channel Islands Blvd.