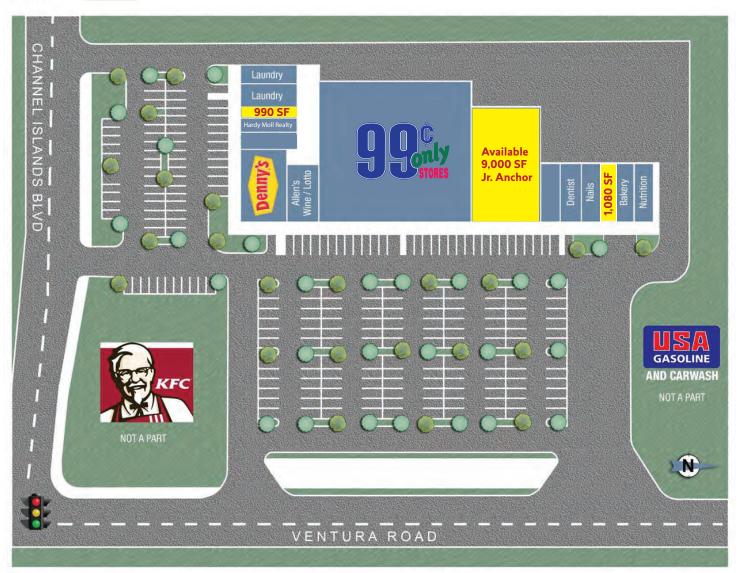

## **Property Highlights**

- Property Size: 50,120 sq. ft.
- Spaces available: 990 sq.ft. & 1,080 sq.ft. & 9,000 sq.ft.
- Great visibility & ample parking.
- Excellent ingress & egress.
- -Located on heavily trafficked intersection!