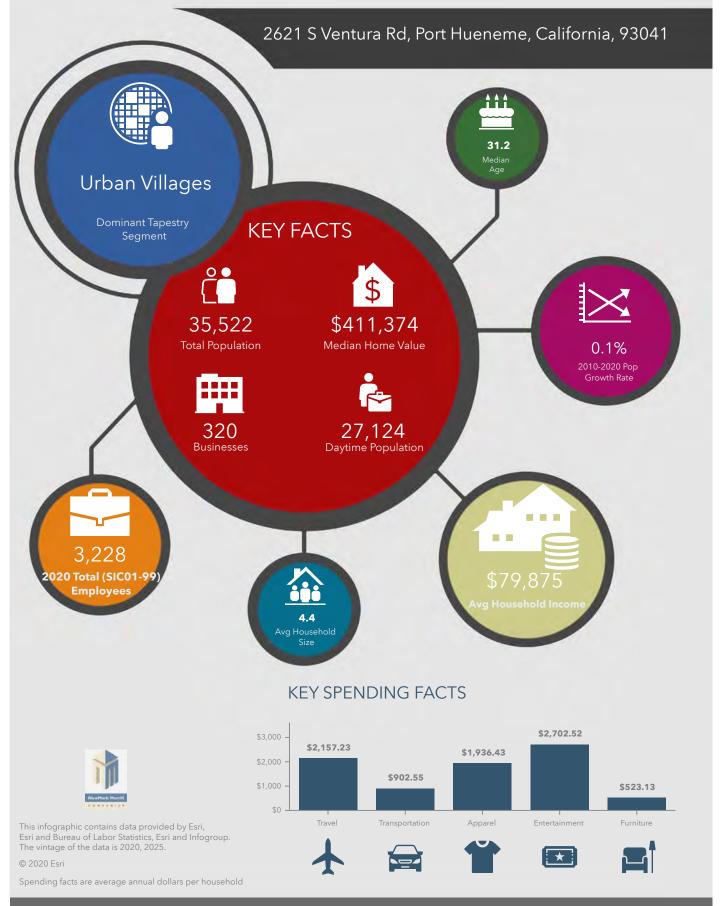

#### Greg Giacopuzzi

Vice President, Leasing & Development ggiacopuzzi@newmarkmerrill.com (DRE #01906640) Executive Summary - Call Outs

Hueneme Bay Center (1 mile) 2621 S Ventura Rd, Port Hueneme, California, 93041 Ring of 1 mile Prepared by Esri Latitude: 34.17792 ongitude: -119.19515

Source: This infographic contains data provided by Esri, Esri and Infogroup, Esri and Bureau of Labor Statistics. The vintage of the data is 2020, 2025.

Executive Summary - Call Outs

Hueneme Bay Center (3 miles) 2621 S Ventura Rd, Port Hueneme, California, 93041 Ring of 3 miles