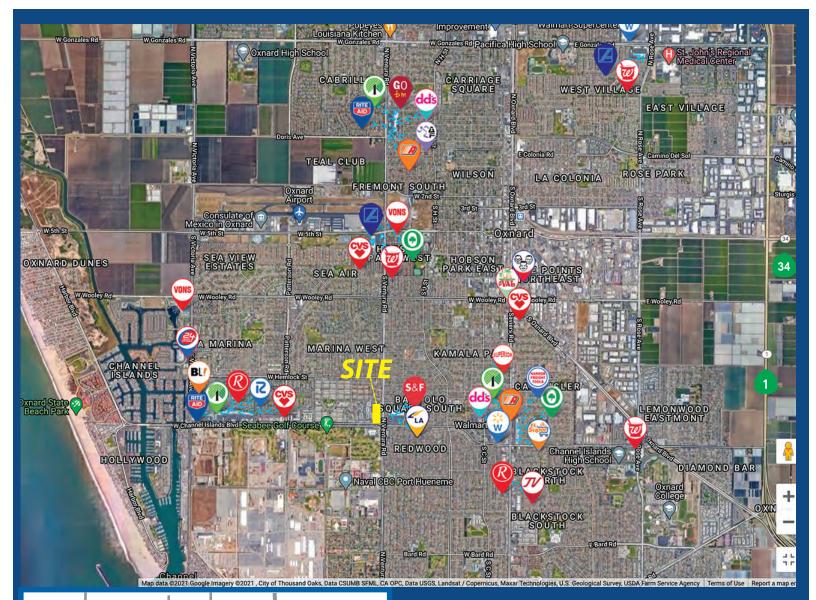

# Denny's

Population 1 Mile: 35,522 3 Miles: 185,552 5 Miles: 241,189

Average Household Income 1 Mile: \$79,875 3 Miles: \$83,523 5 Miles: \$86,792

Traffic Count 55,300 at S. Ventura Road & E. Channel Islands Blvd.