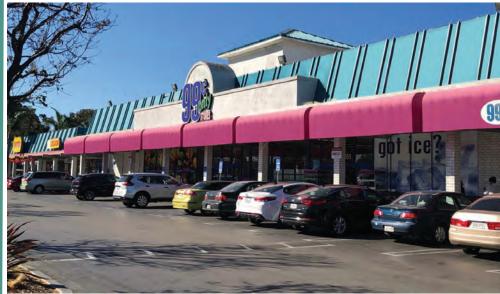

## **Property Highlights**

- Property Size: 50,120 sq. ft.
- Spaces available: 990 sq.ft. & 1,080 sq.ft. & 9,000 sq.ft.
- Great visibility & ample parking.
- Excellent ingress & egress.
- -Located on heavily trafficked intersection!