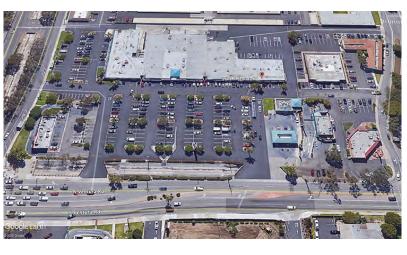

## Hueneme Bay Center 2621 N. Ventura Road, Port Hueneme, CA

Darren Bovard Vice President - Leasing dbovard@newmarkmerrill.com (DRE #01362187) NewMark Merrill Companies 24025 Park Sorrento Suite 300 Calabasas, CA 91302 Tel: (818) 710-6100 Fax: (818) 710-6116 www.newmarkmerrill.com

## **Hueneme Bay Center**

2621 N. Ventura Road, Port Hueneme, CA

## **Property Highlights**

- Property Size: 50,120 sq. ft.
- Spaces available: 990 sq.ft. & 1,080 sq.ft. & 9,000 sq.ft.
- Great visibility & ample parking.
- Excellent ingress & egress.
- -Located on heavily trafficked intersection!