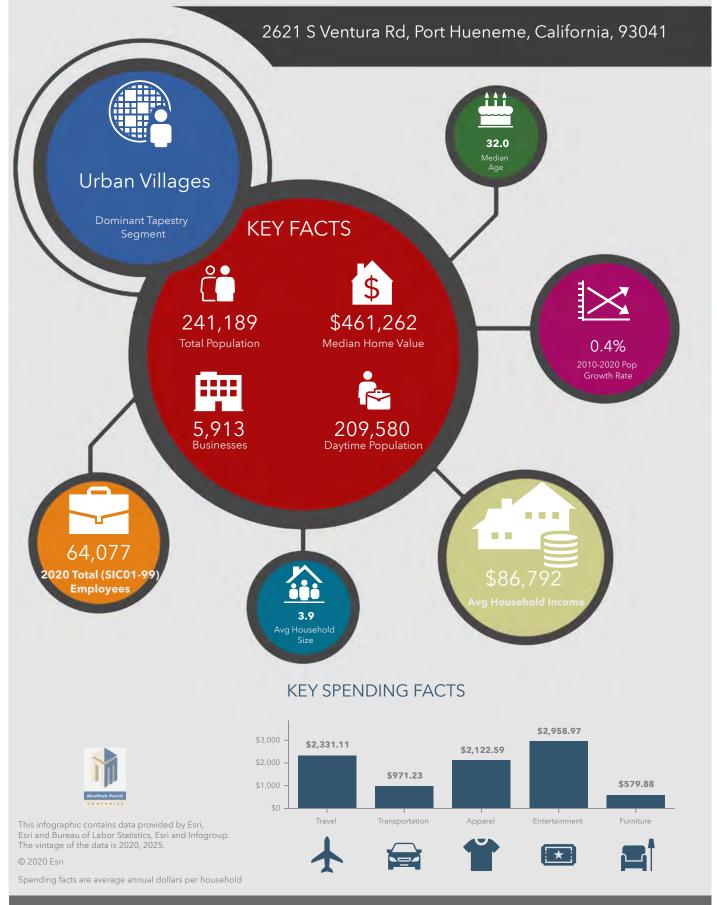

Source: This infographic contains data provided by Esri, Esri and Infogroup, Esri and Bureau of Labor Statistics. The vintage of the data is 2020, 2025.

Executive Summary - Call Outs

Hueneme Bay Center (5 miles) 2621 S Ventura Rd, Port Hueneme, California, 93041 Ring of 5 miles Prepared by Esri Latitude: 34.17792 ongitude: -119.19515

Source: This infographic contains data provided by Esri, Esri and Infogroup, Esri and Bureau of Labor Statistics. The vintage of the data is 2020, 2025.