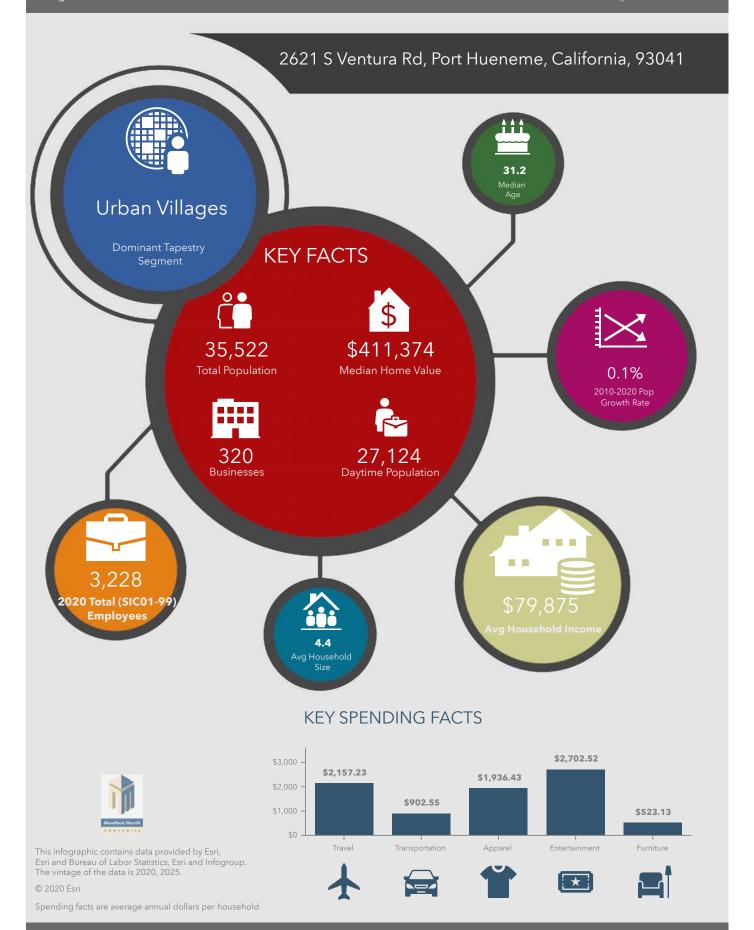

### **Population**

1 Mile: 35,522 3 Miles: 185,552 5 Miles: 241,189

#### Average Household Income

1 Mile: \$79,875 3 Miles: \$83,523 5 Miles: \$86,792

## Executive Summary - Call Outs

Hueneme Bay Center (1 mile) 2621 S Ventura Rd, Port Hueneme, California, 93041 Ring of 1 mile Prepared by Esri Latitude: 34.17792

Longitude: -119.19515