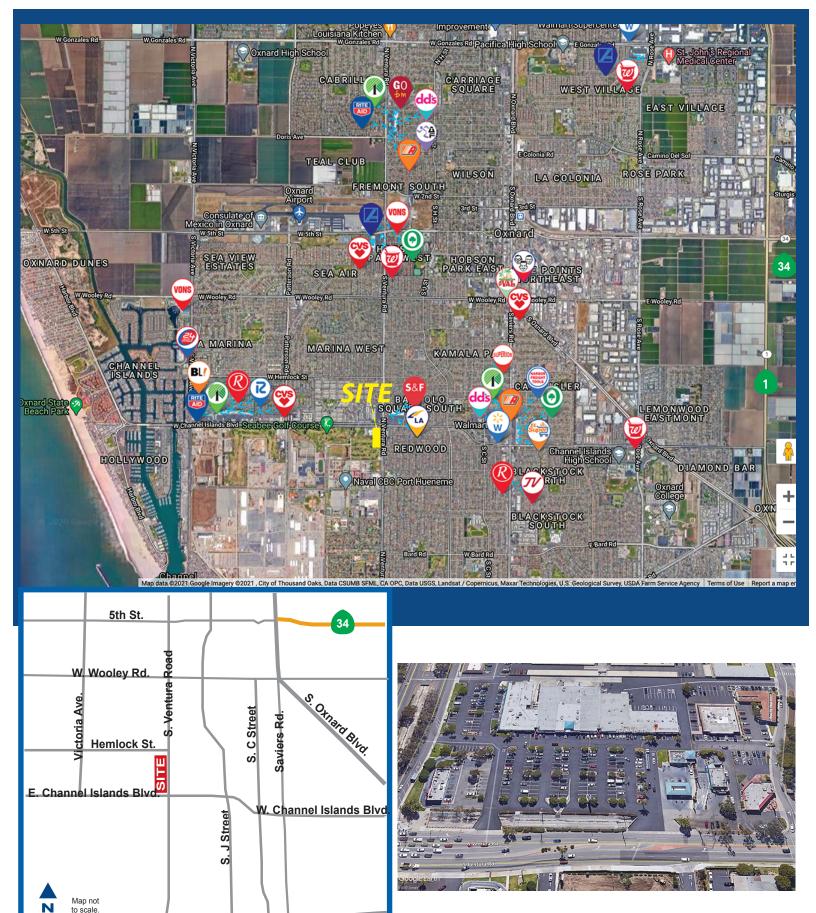

### **Population**

1 Mile: 35,522 3 Miles: 185,552 5 Miles: 241,189

#### Average Household Income

1 Mile: \$79,875 3 Miles: \$83,523 5 Miles: \$86,792

# Traffic Count 55,300 at S. Ventura Road &

E. Channel Islands Blvd.

The information contained herein is from sources deemed reliable; however, not guaranteed and should be independently verified.