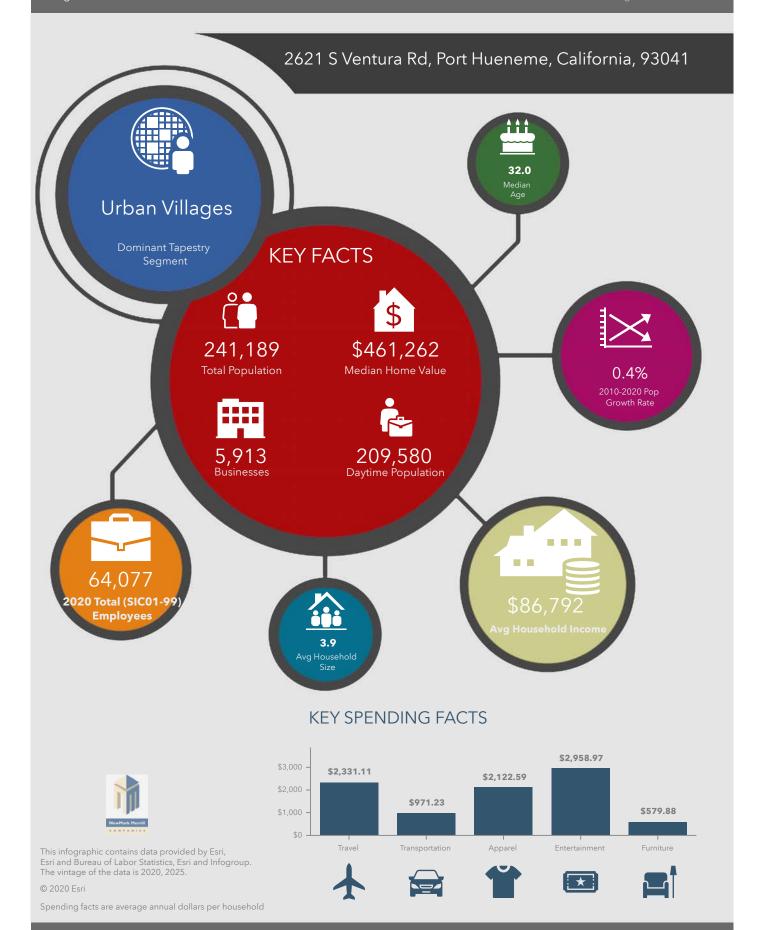

### **Population**

1 Mile: 35,522 3 Miles: 185,552 5 Miles: 241,189

#### Average Household Income

1 Mile: \$79,875 3 Miles: \$83,523 5 Miles: \$86,792

### Executive Summary - Call Outs

Hueneme Bay Center (5 miles) 2621 S Ventura Rd, Port Hueneme, California, 93041 Ring of 5 miles Prepared by Esri Latitude: 34.17792

Longitude: -119.19515