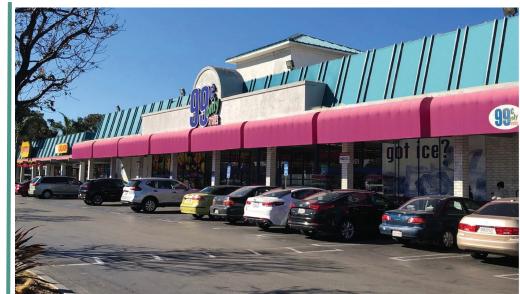

# **Hueneme Bay Center**

2621 N. Ventura Road, Port Hueneme, CA

## **Property Highlights**

- Property Size: 50,120 sq. ft.
- Spaces available: 990 sq.ft. & 1,080 sq.ft. & 9,000 sq.ft.
- Great visibility & ample parking.
- Excellent ingress & egress.
- -Located on heavily trafficked intersection!