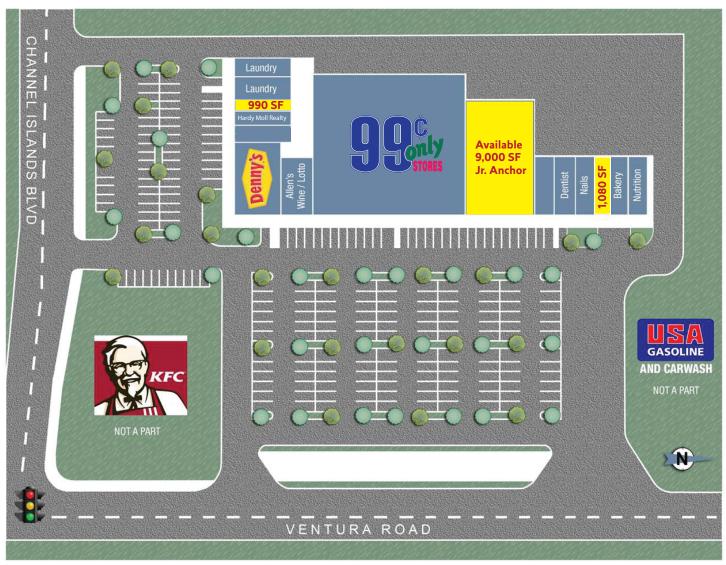

## **Property Highlights**

- Property Size: 50,120 sq. ft.
- Spaces available: 990 sq.ft. & 1,080 sq.ft. & 9,000 sq.ft.
- Great visibility & ample parking.
- Excellent ingress & egress.
- -Located on heavily trafficked intersection!