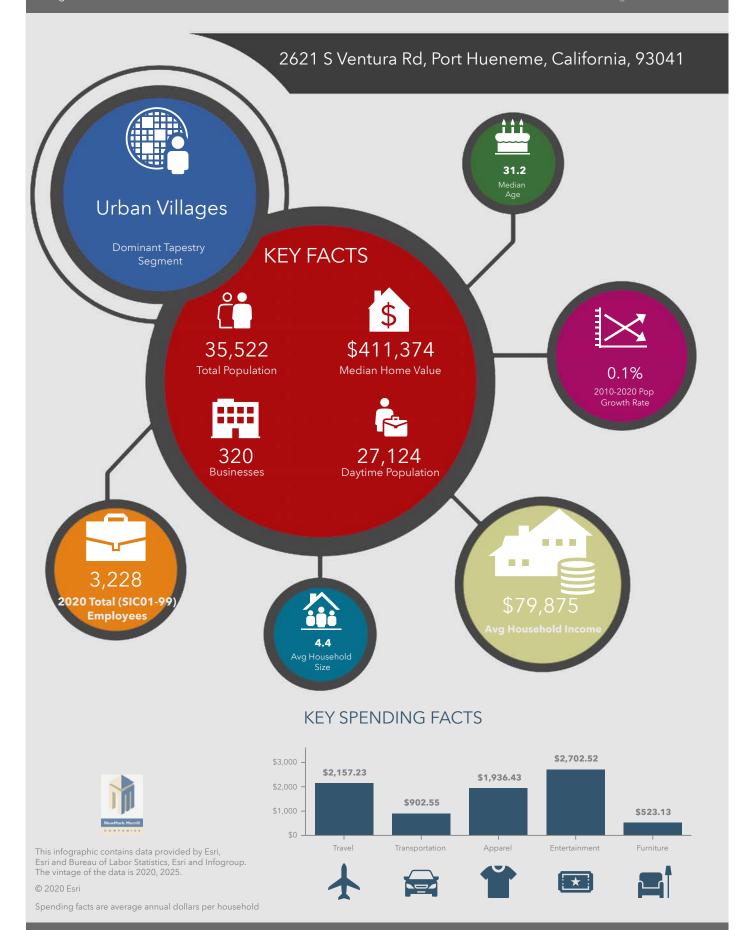

## **Population**

1 Mile: 35,522 3 Miles: 185,552 5 Miles: 241,189

### Average Household Income

1 Mile: \$79,875 3 Miles: \$83,523 5 Miles: \$86,792

# Executive Summary - Call Outs

Hueneme Bay Center (1 mile) 2621 S Ventura Rd, Port Hueneme, California, 93041 Ring of 1 mile Prepared by Esri Latitude: 34.17792

Longitude: -119.19515