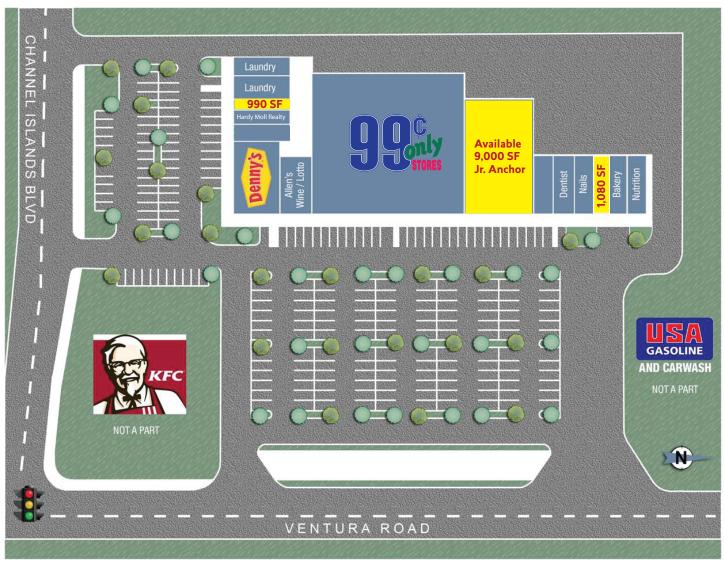

# **Property Highlights**

- Property Size: 50,120 sq. ft.
- Spaces available: 990 sq.ft. & 1,080 sq.ft. & 9,000 sq.ft.
- Great visibility & ample parking.
- Excellent ingress & egress.
- -Located on heavily trafficked intersection!