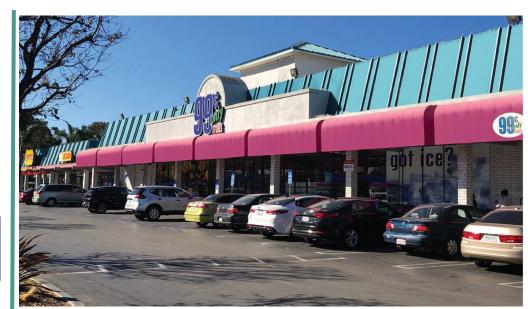

# **Hueneme Bay Center**

2621 N. Ventura Road, Port Hueneme, CA

# **Property Highlights**

- Property Size: 50,120 sq. ft.
- Spaces available: 990 sq.ft. & 1,080 sq.ft. & 9,000 sq.ft.
- Great visibility & ample parking.
- Excellent ingress & egress.
- -Located on heavily trafficked intersection!