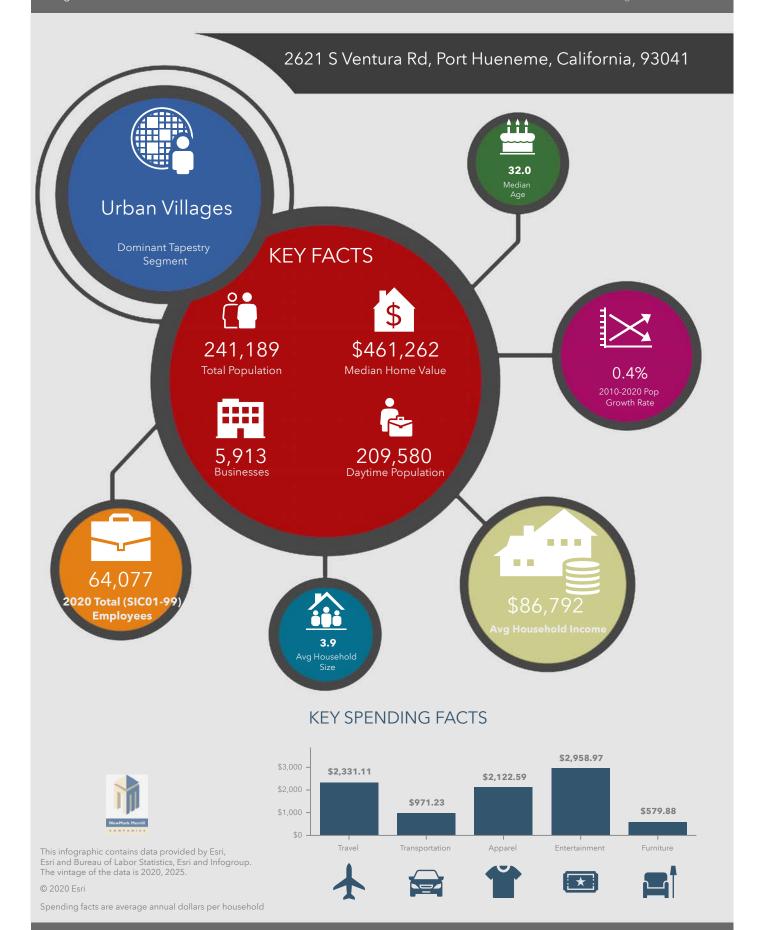

## **Population**

1 Mile: 35,522 3 Miles: 185,552 5 Miles: 241,189

### Average Household Income

1 Mile: \$79,875 3 Miles: \$83,523 5 Miles: \$86,792

# Executive Summary - Call Outs

Hueneme Bay Center (5 miles) 2621 S Ventura Rd, Port Hueneme, California, 93041 Ring of 5 miles Prepared by Esri Latitude: 34.17792

Longitude: -119.19515