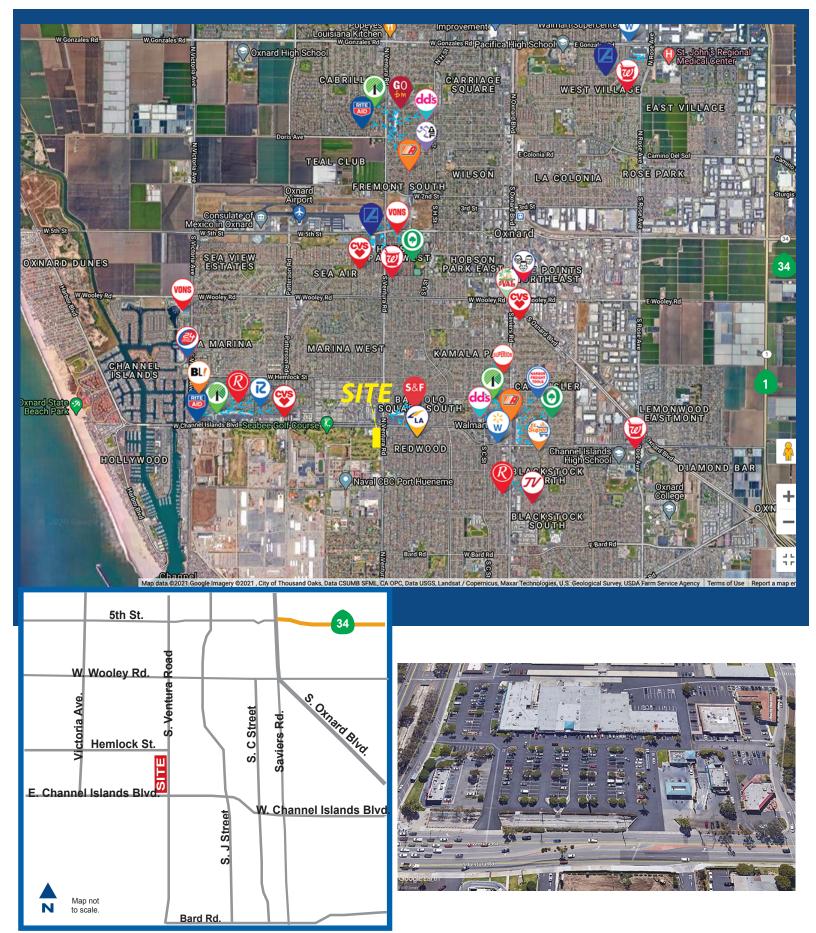

## **Population**

1 Mile: 35,522 3 Miles: 185,552 5 Miles: 241,189

### Average Household Income

1 Mile: \$79,875 3 Miles: \$83,523 5 Miles: \$86,792

# Traffic Count

55,300 at S. Ventura Road & E. Channel Islands Blvd.

The information contained herein is from sources deemed reliable; however, not guaranteed and should be independently verified.