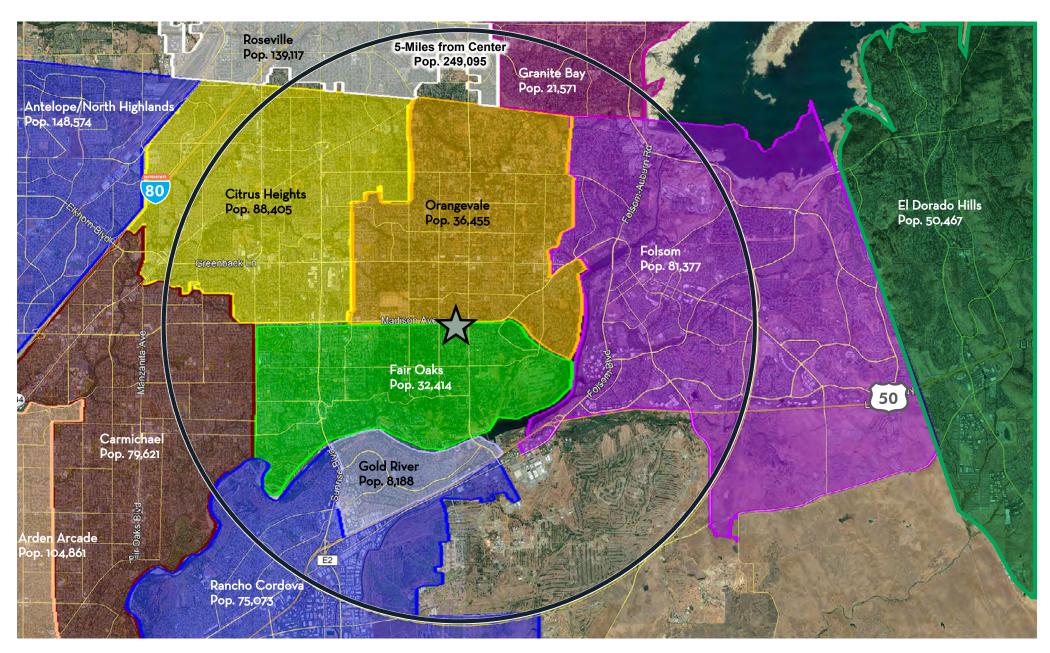

## **REGION OVERVIEW**

MADISON MARKETPLACE

#### **DEMOGRAPHICS** (5 MI.)

\$479,669 AVG. VALUE OF OWNER OCC. HOUSING UNITS

\$109,658 AVG. HOUSEHOLD INCOME