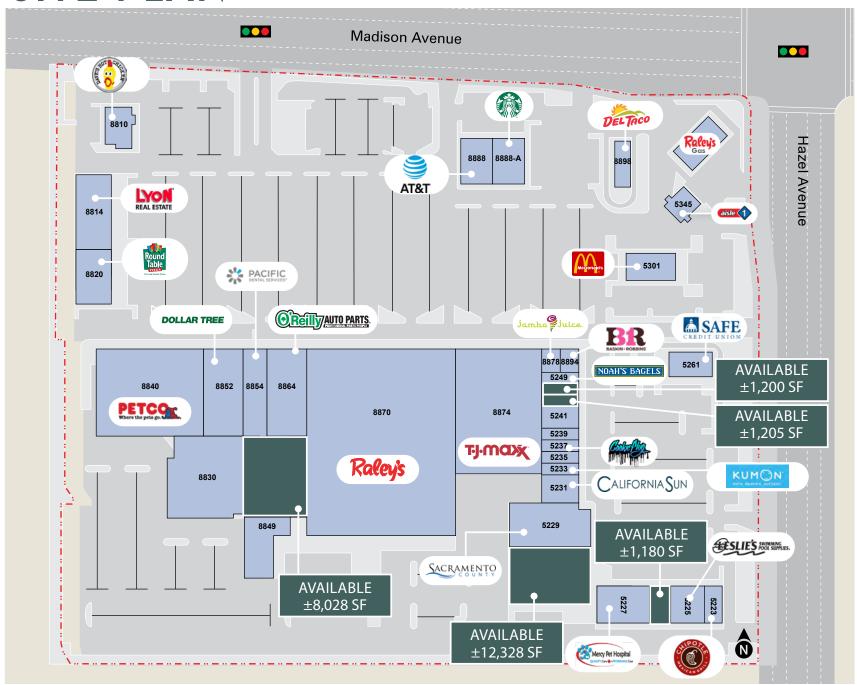

#### SITE PLAN

## **AVAILABLE SPACES**

| SUITE  | TENANT                   | ≨Q. FT. |
|--------|--------------------------|---------|
| 5223   | Chipotle                 | 1,918   |
| 5225   | Leslie's Pool Supplies   | 3,983   |
| 5226   | AVAILABLE (Former Salon) | 1,180   |
| 5227-A | Mercy Pet Hospital       | 4,800   |
| 5228   | AVAILABLE                | 12,328  |
| 5229-B | County of Sacramento     | 9,501   |
| 5231   | California Sun Center    | 2,204   |
| 5233   | Kumon Learning Center    | 1,200   |
| 5235   | Nails Tech               | 1,200   |
| 5237   | Cookie Plug              | 882     |

| SUITE        | TENANT                             | ≨Q. FT. |
|--------------|------------------------------------|---------|
| 5239         | Threading Place                    | 756     |
| 5241         | Rim's Deli                         | 1,630   |
| 5245         | AVAILABLE                          | 1,205   |
| 5247         | AVAILABLE                          | 1,200   |
| 5249         | Noah's Bagels                      | 1,500   |
| 5261         | Safe Credit Union                  | 2,900   |
| 5301         | McDonalds                          | 4,500   |
| 8810         | Dave's Hot Chicken                 | 3,470   |
| 8814<br>8816 | Lyon Real Estate<br>Vitek Mortgage | 9,062   |
|              |                                    |         |

| SUITE | TENANT              | <b>≨</b> Q. FT. |
|-------|---------------------|-----------------|
| 8820  | Round Table Pizza   | 3,500           |
| 8830  | Madison Mall Bingo  | 17,037          |
| 8840  | Petco               | 24,780          |
| 8848  | AVAILABLE           | 8,028           |
| 8849  | Rug Store           | 5,208           |
| 8852  | Dollar Tree         | 10,171          |
| 8854  | Pacific Dental      | 2,700           |
| 8864  | O'Reilly Auto Parts | 9,100           |
| 8870  | Raley's             | 72,900          |
| 8874  | TJ Maxx             | 28,000          |

| SUITE  | TENANT         | SO ET             |
|--------|----------------|-------------------|
| JUILE  | IENANI         | ∮ <b>≨</b> Q. FT. |
| 8878   | Jamba Juice    | 1,216             |
| 8888   | AT&T           | 2,106             |
| 8888-A | Starbucks      | 1,950             |
| 8894   | Baskin Robbins | 892               |
| 8898   | Del Taco       | 1,945             |