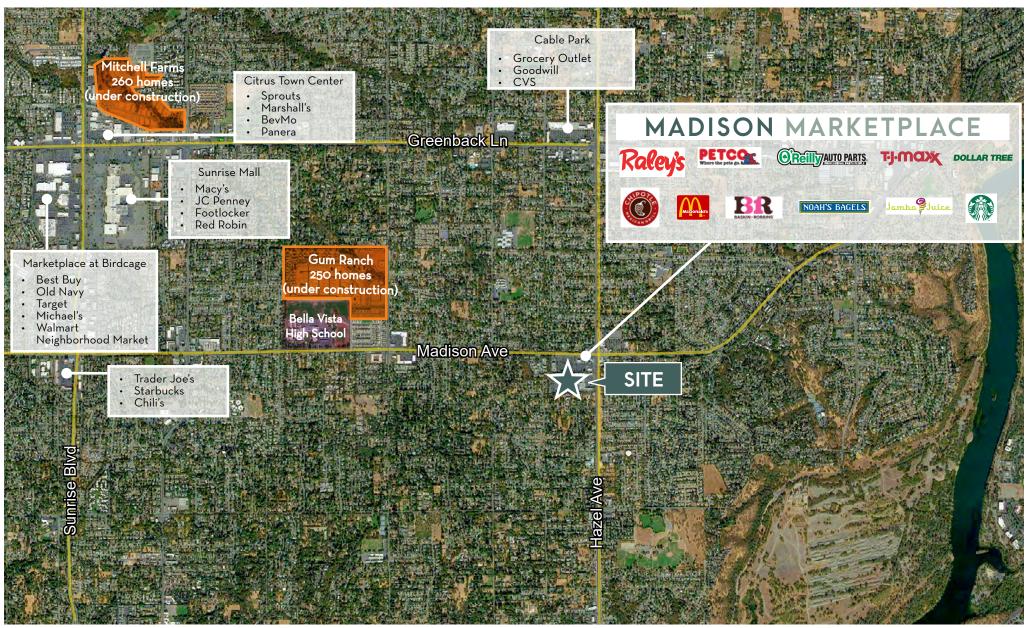

cific Dental      | 2,700           |
| 8864  | O'Reilly Auto Parts | 9,100           |
| 8870  | Raley's             | 72,900          |
| 8874  | TJ Maxx             | 28,000          |

| SUITE  | TENANT         | SO ET             |
|--------|----------------|-------------------|
| JUILE  | IENANI         | ∮ <b>≨</b> Q. FT. |
| 8878   | Jamba Juice    | 1,216             |
| 8888   | AT&T           | 2,106             |
| 8888-A | Starbucks      | 1,950             |
| 8894   | Baskin Robbins | 892               |
| 8898   | Del Taco       | 1,945             |











## **AREA INFO**



#### **DEMOGRAPHICS** (5 MI.)







\$479,669 AVG. VALUE OF OWNER OCC. HOUSING UNITS



\$109,658 AVG. HOUSEHOLD INCOME







## **REGION OVERVIEW**



MADISON MARKETPLACE

### **AERIAL VIEW**



#### MADISON MARKETPLACE

#### **2022 TRAFFIC COUNTS**

| Madison Ave | 33,986 ADT |
|-------------|------------|
| Hazel Ave   | 44,662 ADT |





### **CONTACT US**

#### CHRIS CAMPBELL

Executive Vice President +1 916 446 8760 chris.campbell@cbre.com

Lic. 01204114

#### JASON READ

Senior Vice President +1 916 446 8273 jason.read@cbre.com Lic. 01341972

#### SCOTT CARRUTH

Senior Vice President +1 916 446 8717 scott.carruth@cbre.com Lic. 01372285



© 2022 CBRE, Inc. All rights reserved. This information has been obtained from sources believed reliable but has not been verified for accuracy or completeness. CBRE, Inc. makes no guarantee, representation or warranty and accepts no responsibility or liability as to the accuracy, completeness, or reliability of the information contained