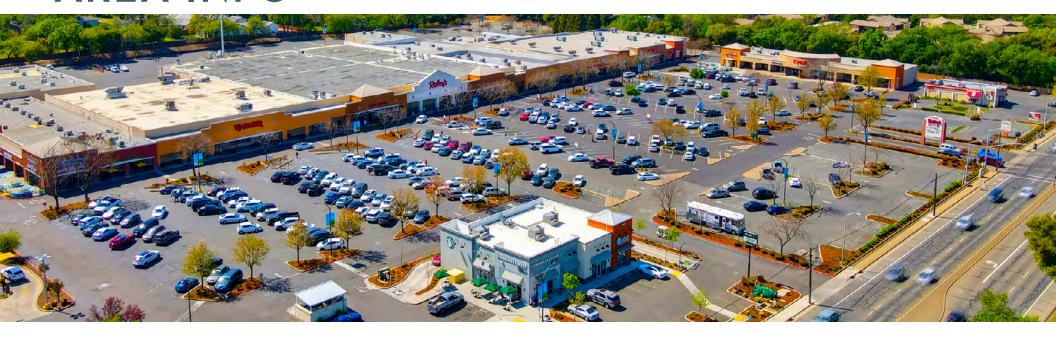

#### SITE PLAN

## **AVAILABLE SPACES**

| SUITE  | TENANT                   | ≨Q. FT. |
|--------|--------------------------|---------|
| 5223   | Chipotle                 | 1,918   |
| 5225   | Leslie's Pool Supplies   | 3,983   |
| 5226   | AVAILABLE (Former Salon) | 1,180   |
| 5227-A | Mercy Pet Hospital       | 4,800   |
| 5228   | AVAILABLE                | 12,328  |
| 5229-B | County of Sacramento     | 9,501   |
| 5231   | California Sun Center    | 2,204   |
| 5233   | Kumon Learning Center    | 1,200   |
| 5235   | Nails Tech               | 1,200   |
| 5237   | Cookie Plug              | 882     |

| SUITE        | TENANT                             | ≨Q. FT. |
|--------------|------------------------------------|---------|
| 5239         | Threading Place                    | 756     |
| 5241         | Rim's Deli                         | 1,630   |
| 5245         | AVAILABLE                          | 1,205   |
| 5247         | AVAILABLE                          | 1,200   |
| 5249         | Noah's Bagels                      | 1,500   |
| 5261         | Safe Credit Union                  | 2,900   |
| 5301         | McDonalds                          | 4,500   |
| 8810         | Dave's Hot Chicken                 | 3,470   |
| 8814<br>8816 | Lyon Real Estate<br>Vitek Mortgage | 9,062   |
|              |                                    |         |

| SUITE | TENANT              | <b>≨</b> Q. FT. |
|-------|---------------------|-----------------|
| 8820  | Round Table Pizza   | 3,500           |
| 8830  | Madison Mall Bingo  | 17,037          |
| 8840  | Petco               | 24,780          |
| 8848  | AVAILABLE           | 8,028           |
| 8849  | Rug Store           | 5,208           |
| 8852  | Dollar Tree         | 10,171          |
| 8854  | Pacific Dental      | 2,700           |
| 8864  | O'Reilly Auto Parts | 9,100           |
| 8870  | Raley's             | 72,900          |
| 8874  | TJ Maxx             | 28,000          |

| SUITE  | TENANT         | SO ET             |
|--------|----------------|-------------------|
| JUILE  | IENANI         | ∮ <b>≨</b> Q. FT. |
| 8878   | Jamba Juice    | 1,216             |
| 8888   | AT&T           | 2,106             |
| 8888-A | Starbucks      | 1,950             |
| 8894   | Baskin Robbins | 892               |
| 8898   | Del Taco       | 1,945             |