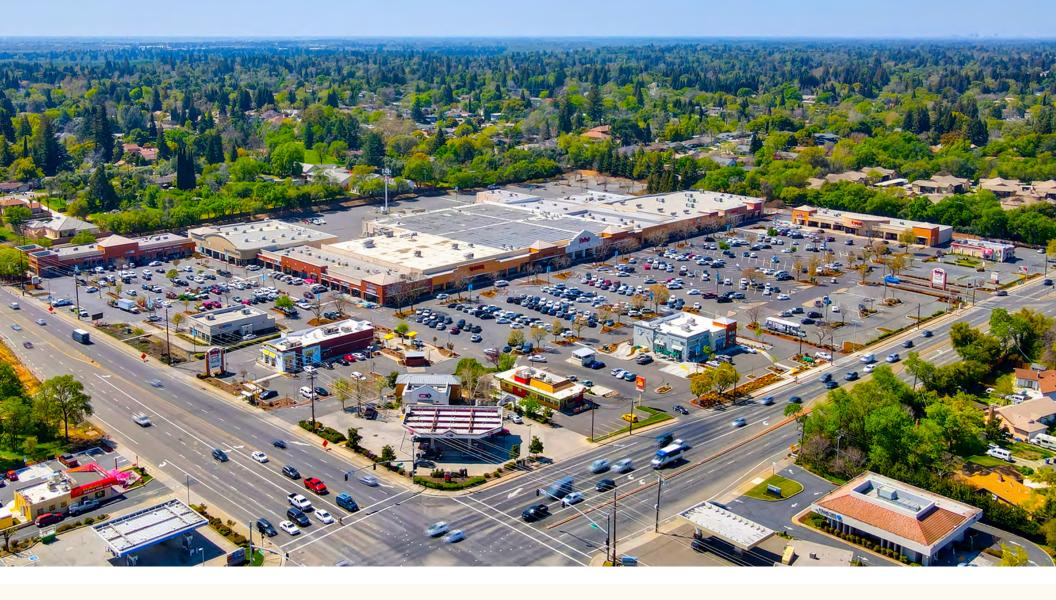

## MADISON MARKETPLACE

FAIR OAKS, CA

# PROPERTY INFORMATION

- Dominant neighborhood shopping center is ±259,581 SF and anchored by high performing flagship Raley's grocery store, T.J. Maxx, Petco, Dollar Tree, O'Reilly Auto Parts, Starbucks, & Chipotle.
- Located on the high traffic intersection of Madison Ave & Hazel Ave in the heart of the busiest residental/retail area in the Sacramento region.
- Convenient access to Highway 50 and Interstate 80.

### **AERIAL VIEW**

#### MADISON MARKETPLACE