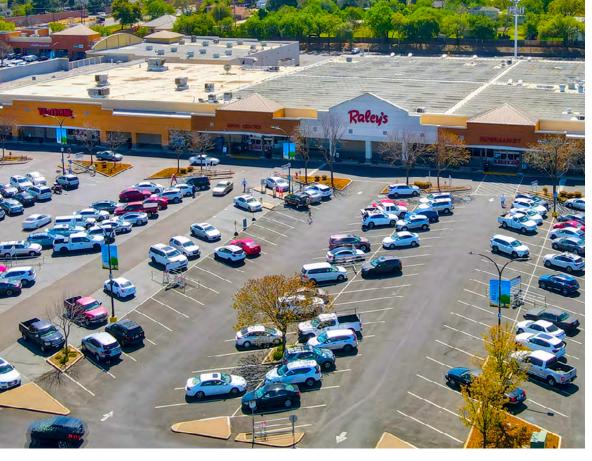

# PROPERTY INFORMATION

- Dominant neighborhood shopping center is ±259,581 SF and anchored by high performing flagship Raley's grocery store, T.J. Maxx, Petco, Dollar Tree, O'Reilly Auto Parts, Starbucks, & Chipotle.
- Located on the high traffic intersection of Madison Ave & Hazel Ave in the heart of the busiest residental/retail area in the Sacramento region.
- Convenient access to Highway 50 and Interstate 80.