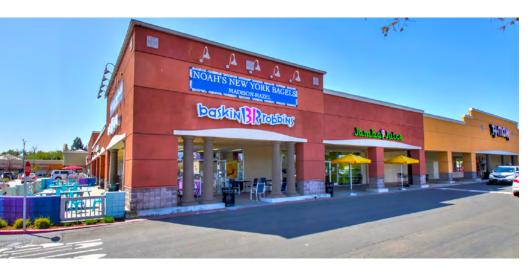

#### SITE PLAN

## **AVAILABLE SPACES**

| SUITE  | TENANT                   | ≨Q. FT. |
|--------|--------------------------|---------|
| 5223   | Chipotle                 | 1,918   |
| 5225   | Leslie's Pool Supplies   | 3,983   |
| 5226   | AVAILABLE (Former Salon) | 1,180   |
| 5227-A | Mercy Pet Hospital       | 4,800   |
| 5228   | AVAILABLE                | 12,328  |
| 5229-B | County of Sacramento     | 9,501   |
| 5231   | California Sun Center    | 2,204   |
| 5233   | Kumon Learning Center    | 1,200   |
| 5235   | Nails Tech               | 1,200   |
| 5237   | Cookie Plug              | 882     |

| SUITE        | TENANT                             | ≨Q. FT. |
|--------------|------------------------------------|---------|
| 5239         | Threading Place                    | 756     |
| 5241         | Rim's Deli                         | 1,630   |
| 5245         | AVAILABLE                          | 1,205   |
| 5247         | AVAILABLE                          | 1,200   |
| 5249         | Noah's Bagels                      | 1,500   |
| 5261         | Safe Credit Union                  | 2,900   |
| 5301         | McDonalds                          | 4,500   |
| 8810         | Dave's Hot Chicken                 | 3,470   |
| 8814<br>8816 | Lyon Real Estate<br>Vitek Mortgage | 9,062   |
|              |                                    |         |

| SUITE | TENANT              | <b>≨</b> Q. FT. |
|-------|---------------------|-----------------|
| 8820  | Round Table Pizza   | 3,500           |
| 8830  | Madison Mall Bingo  | 17,037          |
| 8840  | Petco               | 24,780          |
| 8848  | AVAILABLE           | 8,028           |
| 8849  | Rug Store           | 5,208           |
| 8852  | Dollar Tree         | 10,171          |
| 8854  | Pacific Dental      | 2,700           |
| 8864  | O'Reilly Auto Parts | 9,100           |
| 8870  | Raley's             | 72,900          |
| 8874  | TJ Maxx             | 28,000          |

| SUITE  | TENANT         | SO ET             |
|--------|----------------|-------------------|
| JUILE  | IENANI         | ∮ <b>≨</b> Q. FT. |
| 8878   | Jamba Juice    | 1,216             |
| 8888   | AT&T           | 2,106             |
| 8888-A | Starbucks      | 1,950             |
| 8894   | Baskin Robbins | 892               |
| 8898   | Del Taco       | 1,945             |