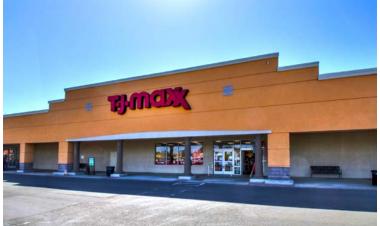

## MADISON MARKETPLACE

FAIR OAKS, CA

# PROPERTY INFORMATION

- Dominant neighborhood shopping center is ±259,581 SF and anchored by high performing flagship Raley's grocery store, T.J. Maxx, Petco, Dollar Tree, O'Reilly Auto Parts, Starbucks, & Chipotle.
- Located on the high traffic intersection of Madison Ave & Hazel Ave in the heart of the busiest residental/retail area in the Sacramento region.
- Convenient access to Highway 50 and Interstate 80.

| SUITE | TENANT              | <b>Ֆ</b> Q. FT. |
|-------|---------------------|-----------------|
| 8820  | Round Table Pizza   | 3,500           |
| 8830  | Madison Mall Bingo  | 17,037          |
| 8840  | Petco               | 24,780          |
| 8848  | AVAILABLE           | 8,028           |
| 8849  | Rug Store           | 5,208           |
| 8852  | Dollar Tree         | 10,171          |
| 8854  | AVAILABLE           | 2,700           |
| 8864  | O'Reilly Auto Parts | 9,100           |
| 8870  | Raley's             | 72,900          |
| 8874  | TJ Maxx             | 28,000          |