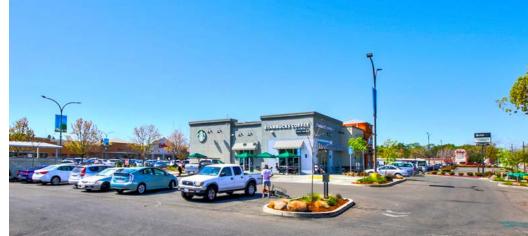

## MADISON MARKETPLACE

FAIR OAKS, CA

# PROPERTY INFORMATION

- Dominant neighborhood shopping center is ±259,581 SF and anchored by high performing flagship Raley's grocery store, T.J. Maxx, Petco, Dollar Tree, O'Reilly Auto Parts, Starbucks, & Chipotle.
- Located on the high traffic intersection of Madison Ave & Hazel Ave in the heart of the busiest residental/retail area in the Sacramento region.
- Convenient access to Highway 50 and Interstate 80.

| SUITE  | TENANT         | ≨Q. FT. |
|--------|----------------|---------|
| 8878   | Jamba Juice    | 1,216   |
| 8888   | AT&T           | 2,106   |
| 8888-A | Starbucks      | 1,950   |
| 8894   | Baskin Robbins | 892     |
| 8898   | Del Taco       | 1,945   |