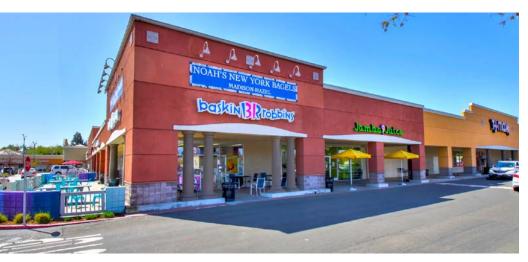

## MADISON MARKETPLACE

FAIR OAKS, CA

# PROPERTY INFORMATION

- Dominant neighborhood shopping center is ±259,581 SF and anchored by high performing flagship Raley's grocery store, T.J. Maxx, Petco, Dollar Tree, O'Reilly Auto Parts, Starbucks, & Chipotle.
- Located on the high traffic intersection of Madison Ave & Hazel Ave in the heart of the busiest residental/retail area in the Sacramento region.
- Convenient access to Highway 50 and Interstate 80.

| SUITE  | TENANT         | ≨Q. FT. |
|--------|----------------|---------|
| 8878   | Jamba Juice    | 1,216   |
| 8888   | AT&T           | 2,106   |
| 8888-A | Starbucks      | 1,950   |
| 8894   | Baskin Robbins | 892     |
| 8898   | Del Taco       | 1,945   |