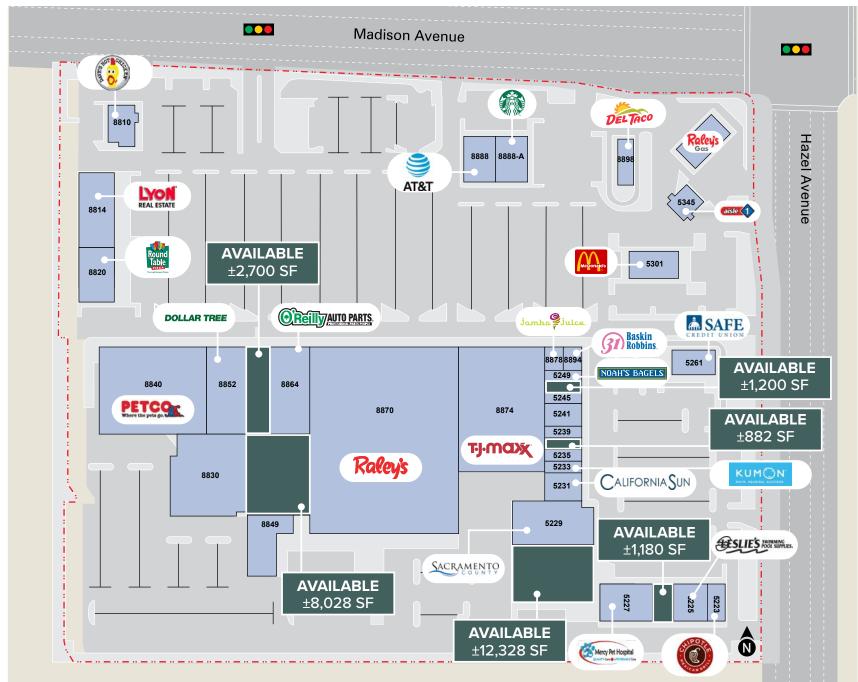

#### SITE PLAN

## **AVAILABLE SPACES**

| SUITE  | TENANT                   | <b>≨</b> Q. FT. |
|--------|--------------------------|-----------------|
| 5223   | Chipotle                 | 1,918           |
| 5225   | Leslie's Pool Supplies   | 3,983           |
| 5226   | AVAILABLE (Former Salon) | 1,180           |
| 5227-A | Mercy Pet Hospital       | 4,800           |
| 5228   | AVAILABLE                | 12,328          |
| 5229-B | County of Sacramento     | 9,501           |
| 5231   | California Sun Center    | 2,204           |
| 5233   | Kumon Learning Center    | 1,200           |
| 5235   | Nails Tech               | 1,200           |
| 5237   | AVAILABLE                | 882             |

| SUITE        | TENANT                             | <b>≨</b> Q. FT. |
|--------------|------------------------------------|-----------------|
| 5239         | Super Barber                       | 756             |
| 5241         | Rim's Deli                         | 1,630           |
| 5245         | Threading Place                    | 1,205           |
| 5247         | AVAILABLE                          | 1,200           |
| 5249         | Noah's Bagels                      | 1,500           |
| 5261         | Safe Credit Union                  | 2,900           |
| 5301         | McDonalds                          | 4,500           |
| 8810         | Dave's Hot Chicken                 | 3,470           |
| 8814<br>8816 | Lyon Real Estate<br>Vitek Mortgage | 9,062           |

| SUITE | TENANT              | <b>Ֆ</b> Q. FT. |
|-------|---------------------|-----------------|
| 8820  | Round Table Pizza   | 3,500           |
| 8830  | Madison Mall Bingo  | 17,037          |
| 8840  | Petco               | 24,780          |
| 8848  | AVAILABLE           | 8,028           |
| 8849  | Rug Store           | 5,208           |
| 8852  | Dollar Tree         | 10,171          |
| 8854  | AVAILABLE           | 2,700           |
| 8864  | O'Reilly Auto Parts | 9,100           |
| 8870  | Raley's             | 72,900          |
| 8874  | TJ Maxx             | 28,000          |

| SUITE  | TENANT         | ≨Q. FT. |
|--------|----------------|---------|
| 8878   | Jamba Juice    | 1,216   |
| 8888   | AT&T           | 2,106   |
| 8888-A | Starbucks      | 1,950   |
| 8894   | Baskin Robbins | 892     |
| 8898   | Del Taco       | 1,945   |