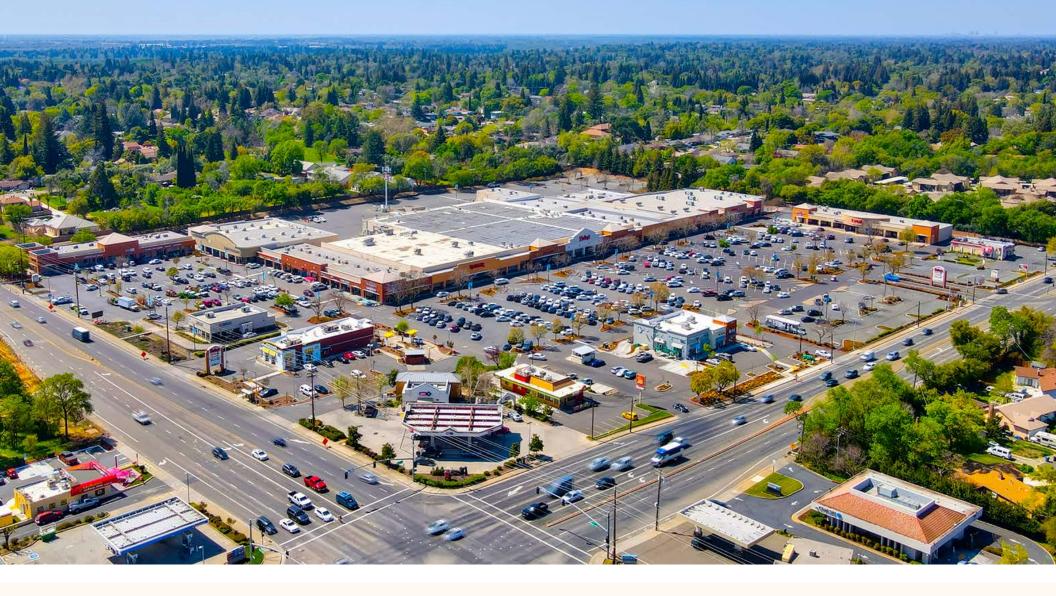

## MADISON MARKETPLACE

FAIR OAKS, CA

# PROPERTY INFORMATION

- Dominant neighborhood shopping center is ±259,581 SF and anchored by high performing flagship Raley's grocery store, T.J. Maxx, Petco, Dollar Tree, O'Reilly Auto Parts, Starbucks, & Chipotle.
- Located on the high traffic intersection of Madison Ave & Hazel Ave in the heart of the busiest residental/retail area in the Sacramento region.
- Convenient access to Highway 50 and Interstate 80.

## **AERIAL VIEW**

#### MADISON MARKETPLACE