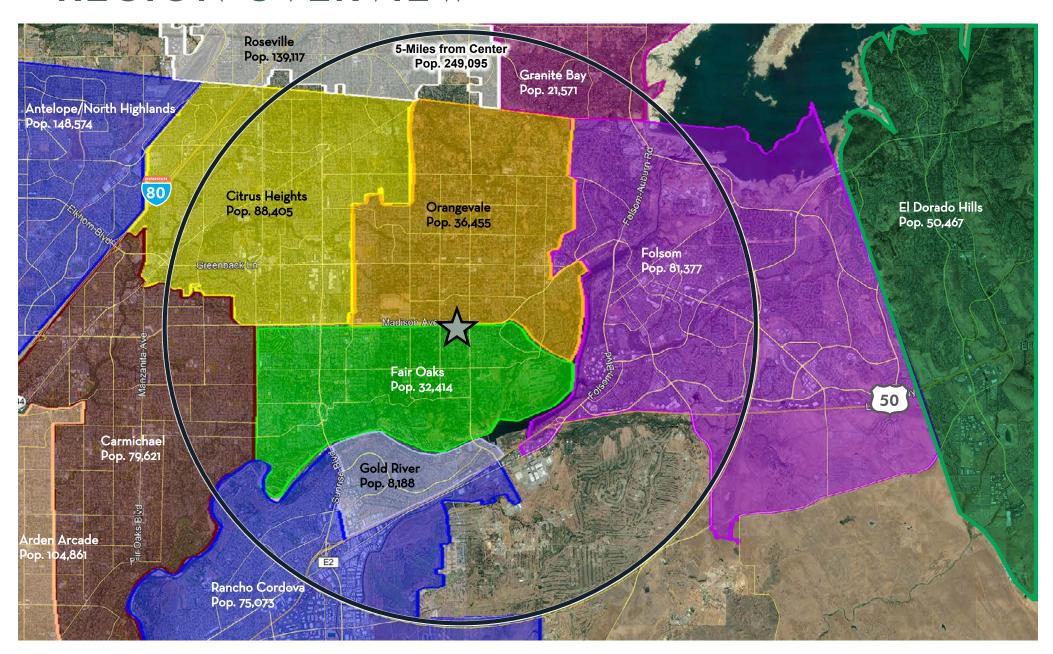

## **REGION OVERVIEW**

MADISON MARKETPLACE

#### **DEMOGRAPHICS** (5 MI.)

\$109,658 AVG. HOUSEHOLD INCOME

9,291
BUSINESSES