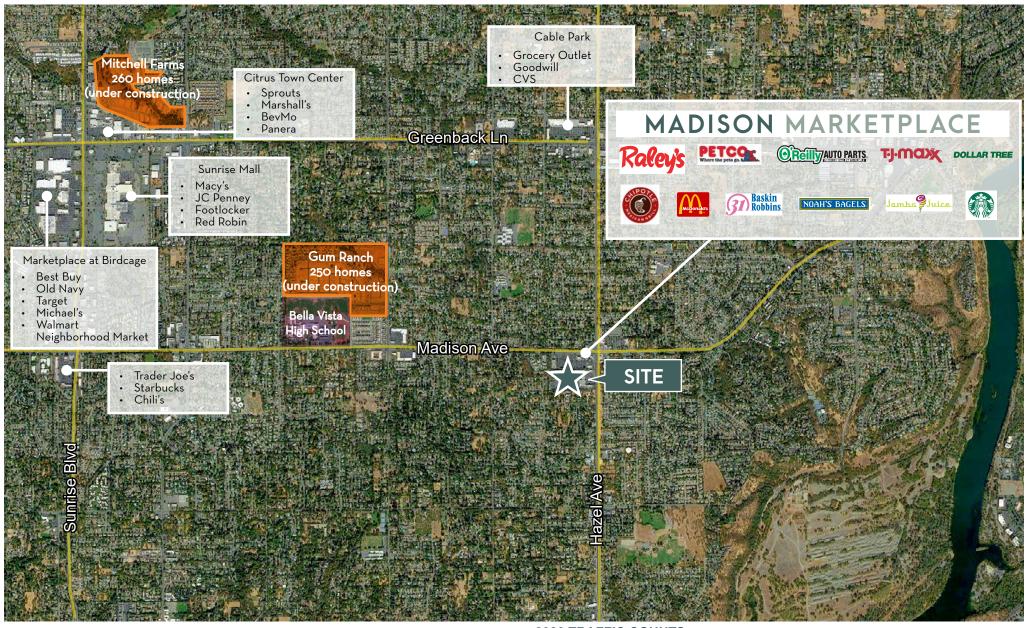

| AVAILABLE           | 8,028           |
| 8849  | Rug Store           | 5,208           |
| 8852  | Dollar Tree         | 10,171          |
| 8854  | AVAILABLE           | 2,700           |
| 8864  | O'Reilly Auto Parts | 9,100           |
| 8870  | Raley's             | 72,900          |
| 8874  | TJ Maxx             | 28,000          |

| SUITE  | TENANT         | ≨Q. FT. |
|--------|----------------|---------|
| 8878   | Jamba Juice    | 1,216   |
| 8888   | AT&T           | 2,106   |
| 8888-A | Starbucks      | 1,950   |
| 8894   | Baskin Robbins | 892     |
| 8898   | Del Taco       | 1,945   |











### **AREA INFO**



#### **DEMOGRAPHICS** (5 MI.)







\$109,658 AVG. HOUSEHOLD INCOME



9,291
BUSINESSES



## **REGION OVERVIEW**



MADISON MARKETPLACE

## **AERIAL VIEW**



#### MADISON MARKETPLACE

#### **2020 TRAFFIC COUNTS**

| Madison Ave | 34,234 ADT |
|-------------|------------|
| Hazel Ave   | 46,572 ADT |

Source: CoStar





#### **CONTACT US**

#### CHRIS CAMPBELL

Executive Vice President +1 916 446 8760 chris.campbell@cbre.com

Lic. 01204114

#### JASON READ

Senior Vice President +1 916 446 8273 jason.read@cbre.com Lic. 01341972

#### SCOTT CARRUTH

Senior Vice President +1 916 446 8717 scott.carruth@cbre.com Lic. 01372285



© 2022 CBRE, Inc. All rights reserved. This information has been obtained from sources believed reliable but has not been verified for accuracy or completeness. CBRE, Inc. makes no guarantee, representation or warranty and accepts no responsibility or liability as to the accuracy, completeness, or reliability of the infor