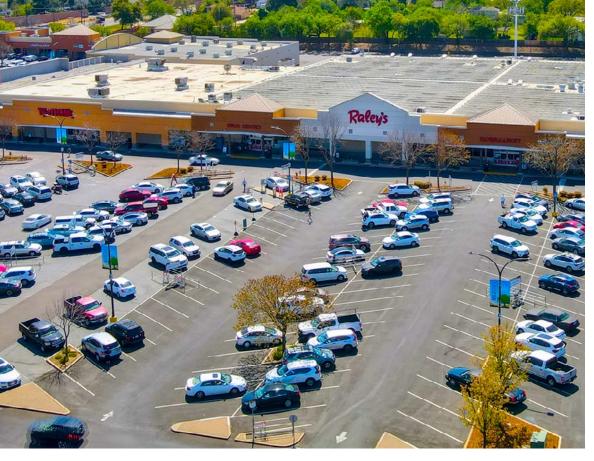

# PROPERTY INFORMATION

- Dominant neighborhood shopping center is ±259,581 SF and anchored by high performing flagship Raley's grocery store, T.J. Maxx, Petco, Dollar Tree, O'Reilly Auto Parts, Starbucks, & Chipotle.
- Located on the high traffic intersection of Madison Ave & Hazel Ave in the heart of the busiest residental/retail area in the Sacramento region.
- Convenient access to Highway 50 and Interstate 80.