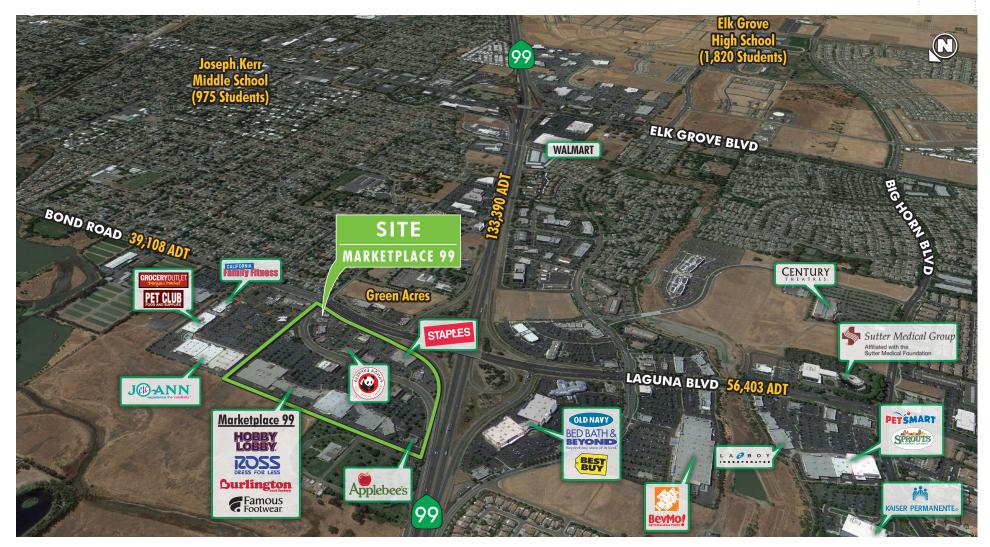

## PROPERTY HIGHLIGHTS

- + Marketplace 99 includes many strong national tenants as well as smaller regional tenants
- + Located directly off Interstate 99
- + Notable companies surrounding the project include Sutter Health and Kaiser Permanente
- + Dense residential population surrounding the center
- + California Family Fitness is located to the right of the Shopping Center seeing hundreds of Elk Grove residents per day and bringing families to the project
- + Cosumnes Oaks High School and Elk Grove High School are both within two miles of the Shopping Center with a combined student population of approximately 12,516 students

#### **TRAFFIC COUNTS**

| Laguna Blvd @ Bond Road (2018)           | 48,943 ADT  |
|------------------------------------------|-------------|
| Bond Road @ E. Stockton Boulevard (2018) | 32,103 ADT  |
| Highway 99 @ Bond Road (2018)            | 187,837 ADT |