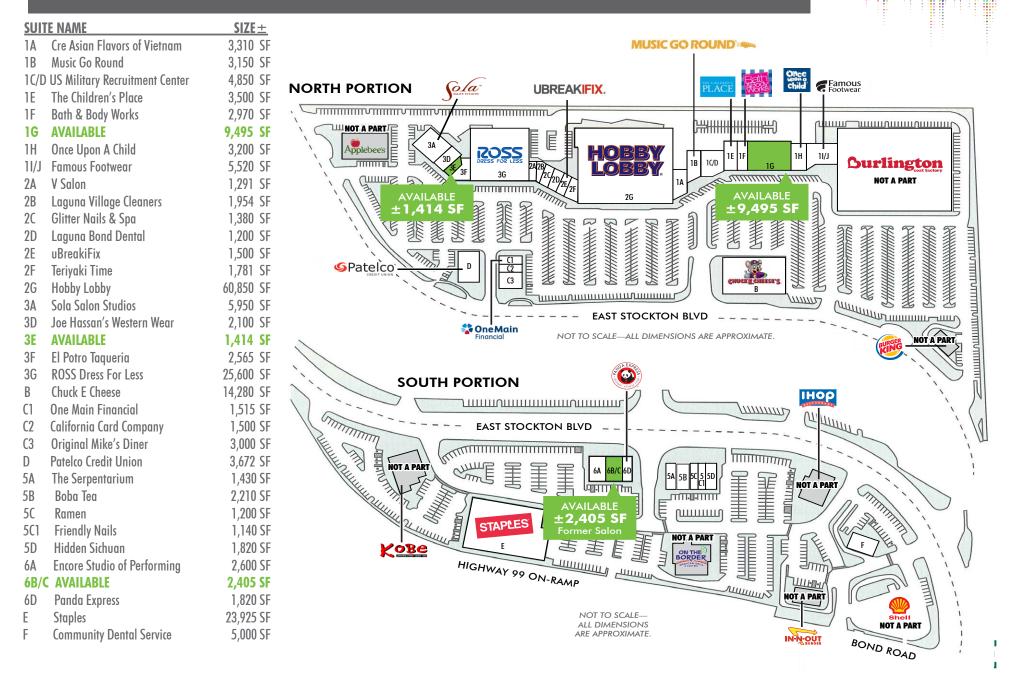

## AVAILABILITY - FOR LEASE

- + Suite 1G ±9,495 sq. ft.
- + Suite 3E ±1,414 sq. ft.
- + Suite 6B/C ±2,405 sq. ft. Former salon

### MAJOR TENANTS IN CENTER

RETAIL