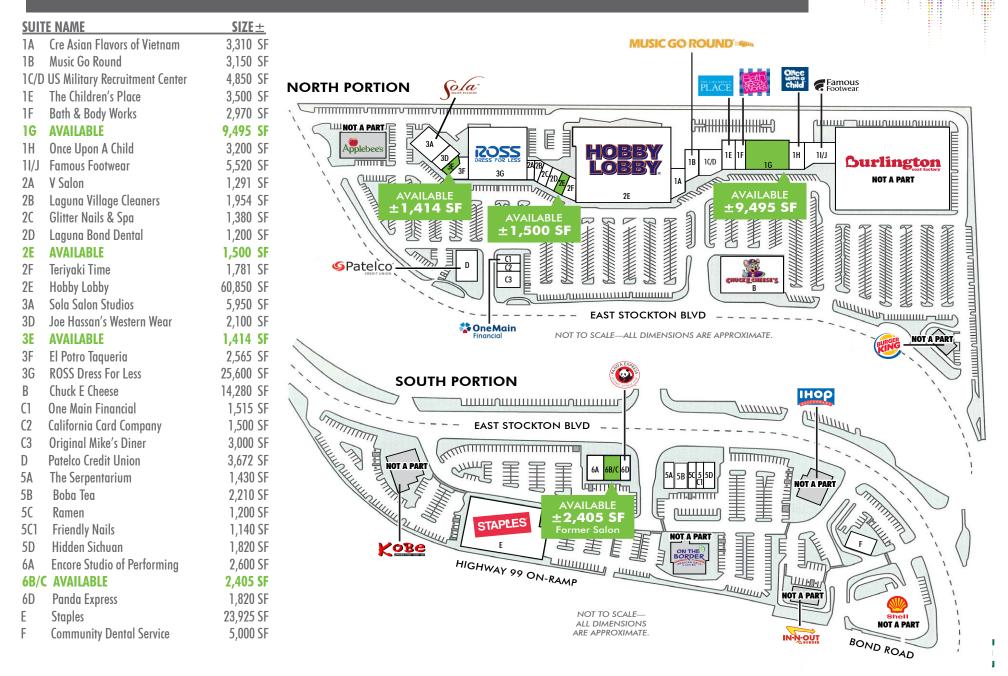

## AVAILABILITY - FOR LEASE

- + Suite 1G ±9,495 sq. ft.
- + Suite 2E ±1,500 sq. ft.
- + Suite 3E ±1,414 sq. ft.
- + Suite  $6B/C \pm 2,405$  sq. ft. Former salon

### MAJOR TENANTS IN CENTER