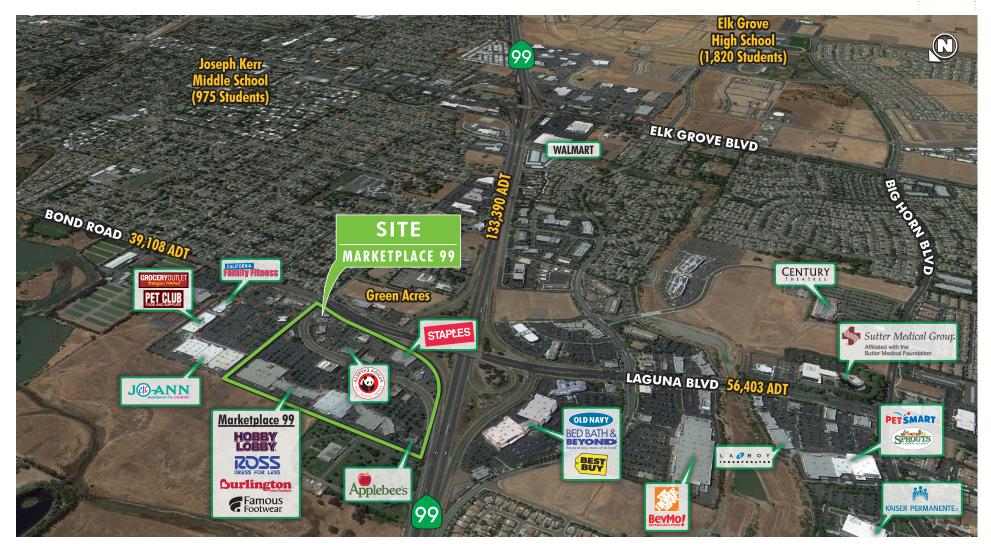

## PROPERTY HIGHLIGHTS

- + Marketplace 99 includes many strong national tenants as well as smaller regional tenants
- + Located directly off Interstate 99
- + Notable companies surrounding the project include Sutter Health and Kaiser Permanente
- + Dense residential population surrounding the center
- + California Family Fitness is located to the right of the Shopping Center seeing hundreds of Elk Grove residents per day and bringing families to the project
- + Cosumnes Oaks High School and Elk Grove High School are both within two miles of the Shopping Center with a combined student population of approximately 12,516 students

#### **2020 ESTIMATED DEMOGRAPHICS**

| Radius                | 1-mile   | 3-mile    | 5-mile    |
|-----------------------|----------|-----------|-----------|
| Population            | 14,455   | 154,549   | 303,605   |
| Avg. Household Income | \$99,558 | \$107,268 | \$101,520 |
| Daytime Population    | 17,946   | 123,424   | 230,403   |

#### **TRAFFIC COUNTS**

| Laguna Blvd @ Bond Road (2018)           | 48,943 ADT  |
|------------------------------------------|-------------|
| Bond Road @ E. Stockton Boulevard (2018) | 32,103 ADT  |
| Highway 99 @ Bond Road (2018)            | 187,837 ADT |