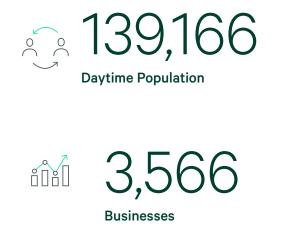

## 2022 Estimated Demographics\* - 3 Miles

una Blvd

Population

121,000

Highway 99 ADT

R

Jacinto Rd

99

Sheldon Rd

Households

Avg. HH Income