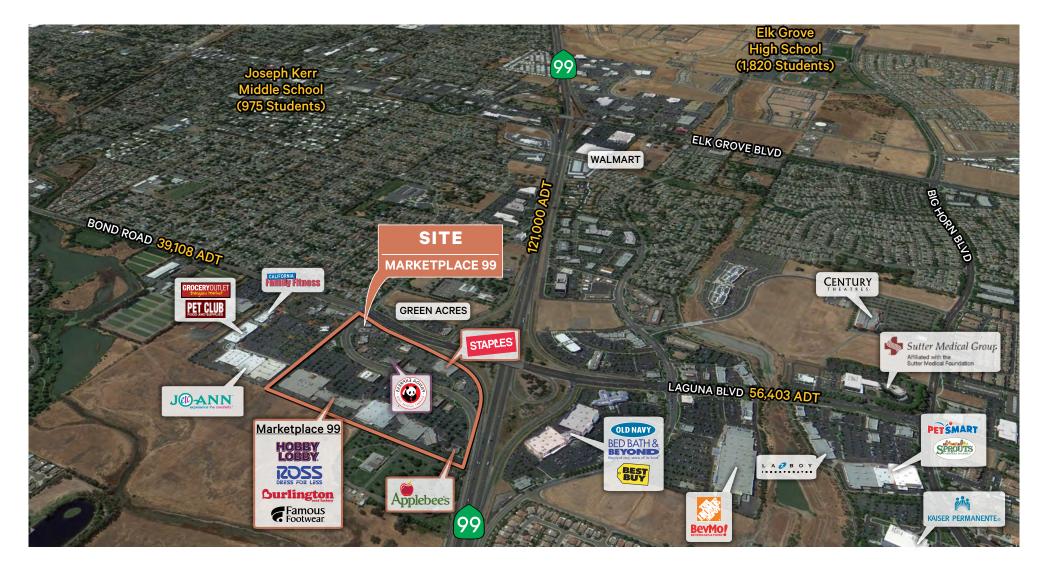

## **Property Information**

### Directly off Highway 99

- Marketplace 99 includes many strong national tenants as well as smaller regional tenants
- Notable companies surrounding the project include Sutter Health and Kaiser Permanente
- Dense residential population surrounding the center
- California Family Fitness is located to the right of the Shopping Center seeing hundreds of Elk Grove residents per day and bringing families to the project
- Cosumnes Oaks High School and Elk Grove High School are both within two miles of the Shopping Center with a combined student population of approximately 12,516 students

## 2022 Estimated Demographics\* - 3 Miles

una Blvd

Population

121,000

Highway 99 ADT

R

Jacinto Rd

99