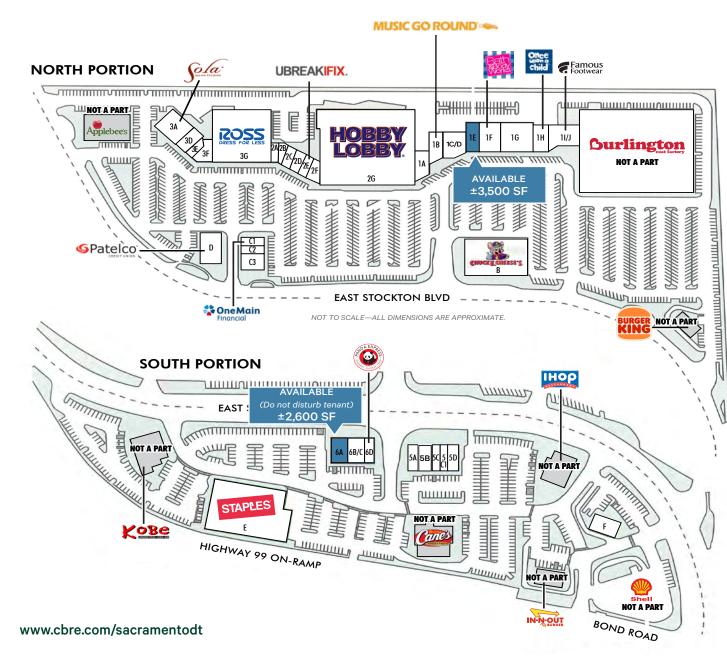

#### Site Plan

Not to scale. All dimensions are approximate.

## For Lease

| Ste. | Tenant                             | Size (±SF) |
|------|------------------------------------|------------|
| 1A   | Cre Asian Flavors of Vietnam       | 3,310 SF   |
| 1B   | Music Go Round                     | 3,150 SF   |
| 1C/D | US Military Recruitment Center     | 4,850 SF   |
| 1E   | AVAILABLE                          | 3,500 SF   |
| 1F   | Bath & Body Works                  | 4,970 SF   |
| 1G   | Ember Korean BBQ                   | 7,965 SF   |
| 1H   | Once Upon A Child                  | 3,200 SF   |
| 1I/J | Famous Footwear                    | 5,520 SF   |
| 2A   | V Salon                            | 1,291 SF   |
| 2B   | Laguna Village Cleaners            | 1,954 SF   |
| 2C   | Glitter Nails & Spa                | 1,380 SF   |
| 2D   | Laguna Bond Dental                 | 1,200 SF   |
| 2E   | uBreakiFix                         | 1,500 SF   |
| 2F   | Teriyaki Time                      | 1,781 SF   |
| 2G   | Hobby Lobby                        | 60,850 SF  |
| 3A   | Sola Salon Studios                 | 5,950 SF   |
| 3D   | Joe Hassan's Western Wear          | 2,100 SF   |
| 3E   | Lux Beauty                         | 1,414 SF   |
| 3F   | El Potro Taqueria                  | 2,565 SF   |
| 3G   | ROSS Dress For Less                | 25,600 SF  |
| В    | Chuck E Cheese                     | 14,280 SF  |
| C1   | One Main Financial                 | 1,515 SF   |
| C2   | California Card Company            | 1,500 SF   |
| C3   | Original Mike's Diner              | 3,000 SF   |
| D    | Patelco Credit Union               | 3,672 SF   |
| 5A   | The Serpentarium                   | 1,430 SF   |
| 5B   | Boba Tea                           | 2,210 SF   |
| 5C   | Ramen                              | 1,200 SF   |
| 5C1  | Friendly Nails                     | 1,140 SF   |
| 5D   | Hidden Sichuan                     | 1,820 SF   |
| 6A   | AVAILABLE<br>DO NOT DISTURB TENANT | 2,600 SF   |
| 6B/C | Embellish Kickboxing               | 2,405 SF   |
| 6D   | Panda Express                      | 1,820 SF   |
| E    | Staples                            | 23,925 SF  |
| F    | Community Dental Service           | 5,000 SF   |