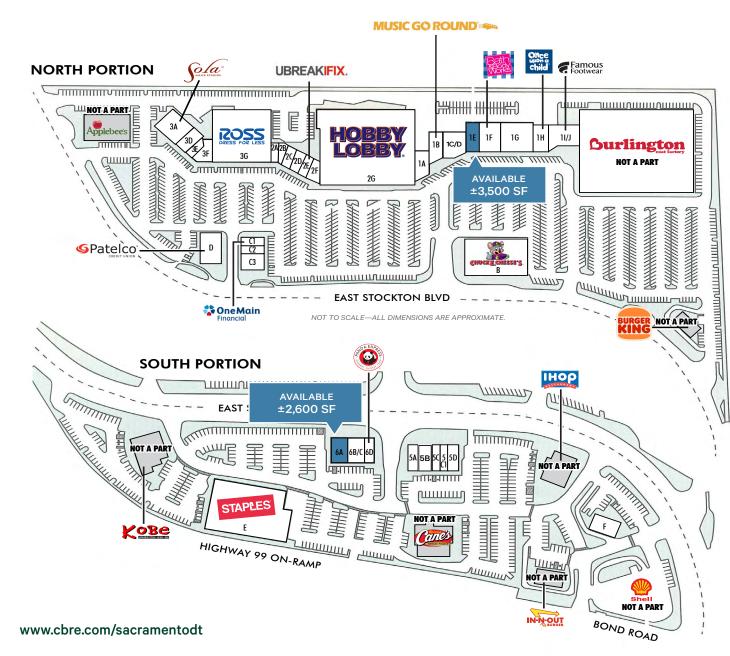

#### Site Plan

Not to scale. All dimensions are approximate.

## For Lease

| Ste. | Tenant                         | Size (±SF) |
|------|--------------------------------|------------|
| 1A   | Cre Asian Flavors of Vietnam   | 3,310 SF   |
| 1B   | Music Go Round                 | 3,150 SF   |
| 1C/D | US Military Recruitment Center | 4,850 SF   |
| 1E   | AVAILABLE                      | 3,500 SF   |
| 1F   | Bath & Body Works              | 4,970 SF   |
| 1G   | Ember Korean BBQ               | 7,965 SF   |
| 1H   | Once Upon A Child              | 3,200 SF   |
| 1I/J | Famous Footwear                | 5,520 SF   |
| 2A   | V Salon                        | 1,291 SF   |
| 2B   | Laguna Village Cleaners        | 1,954 SF   |
| 2C   | Glitter Nails & Spa            | 1,380 SF   |
| 2D   | Laguna Bond Dental             | 1,200 SF   |
| 2E   | uBreakiFix                     | 1,500 SF   |
| 2F   | Teriyaki Time                  | 1,781 SF   |
| 2G   | Hobby Lobby                    | 60,850 SF  |
| ЗA   | Sola Salon Studios             | 5,950 SF   |
| 3D   | Joe Hassan's Western Wear      | 2,100 SF   |
| 3E   | Lux Beauty                     | 1,414 SF   |
| 3F   | El Potro Taqueria              | 2,565 SF   |
| 3G   | ROSS Dress For Less            | 25,600 SF  |
| В    | Chuck E Cheese                 | 14,280 SF  |
| C1   | One Main Financial             | 1,515 SF   |
| C2   | California Card Company        | 1,500 SF   |
| C3   | Original Mike's Diner          | 3,000 SF   |
| D    | Patelco Credit Union           | 3,672 SF   |
| 5A   | The Serpentarium               | 1,430 SF   |
| 5B   | Boba Tea                       | 2,210 SF   |
| 5C   | Ramen                          | 1,200 SF   |
| 5C1  | Friendly Nails                 | 1,140 SF   |
| 5D   | Hidden Sichuan                 | 1,820 SF   |
| 6A   | AVAILABLE                      | 2,600 SF   |
| 6B/C | Embellish Kickboxing           | 2,405 SF   |
| 6D   | Panda Express                  | 1,820 SF   |
| Е    | Staples                        | 23,925 SF  |
| F    | Community Dental Service       | 5,000 SF   |
|      |                                |            |