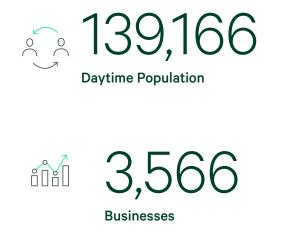

## 2022 Estimated Demographics\* - 3 Miles

Population

121,000

Highway 99 ADT

Households

Avg. HH Income