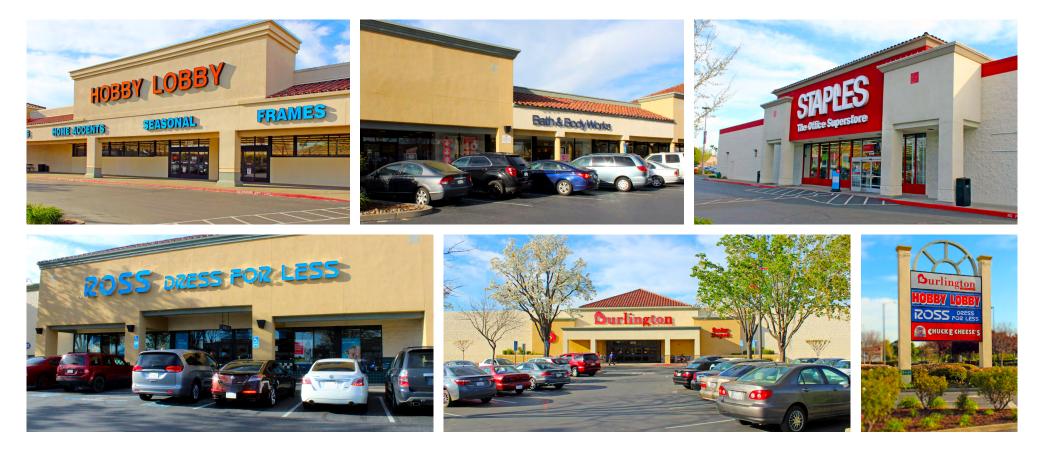

#### Marketplace 99

9134 E. Stockton Blvd. | Elk Grove, CA 95624

## For Lease

| Ste. | Tenant                         | Size (±SF) |
|------|--------------------------------|------------|
| 1A   | Cre Asian Flavors of Vietnam   | 3,310 SF   |
| 1B   | Music Go Round                 | 3,150 SF   |
| 1C/D | US Military Recruitment Center | 4,850 SF   |
| 1E   | AVAILABLE                      | 3,500 SF   |
| 1F   | Bath & Body Works              | 4,970 SF   |
| 1G   | Ember Korean BBQ               | 7,965 SF   |
| 1H   | Once Upon A Child              | 3,200 SF   |
| 1I/J | Famous Footwear                | 5,520 SF   |
| 2A   | V Salon                        | 1,291 SF   |
| 2B   | Laguna Village Cleaners        | 1,954 SF   |
| 2C   | Glitter Nails & Spa            | 1,380 SF   |
| 2D   | Laguna Bond Dental             | 1,200 SF   |
| 2E   | uBreakiFix                     | 1,500 SF   |
| 2F   | Teriyaki Time                  | 1,781 SF   |
| 2G   | Hobby Lobby                    | 60,850 SF  |
| ЗA   | Sola Salon Studios             | 5,950 SF   |
| 3D   | Joe Hassan's Western Wear      | 2,100 SF   |
| 3E   | Lux Beauty                     | 1,414 SF   |
| 3F   | El Potro Taqueria              | 2,565 SF   |
| 3G   | ROSS Dress For Less            | 25,600 SF  |
| В    | Chuck E Cheese                 | 14,280 SF  |
| C1   | One Main Financial             | 1,515 SF   |
| C2   | California Card Company        | 1,500 SF   |
| C3   | Original Mike's Diner          | 3,000 SF   |
| D    | Patelco Credit Union           | 3,672 SF   |
| 5A   | The Serpentarium               | 1,430 SF   |
| 5B   | Boba Tea                       | 2,210 SF   |
| 5C   | Ramen                          | 1,200 SF   |
| 5C1  | Friendly Nails                 | 1,140 SF   |
| 5D   | Hidden Sichuan                 | 1,820 SF   |
| 6A   | AVAILABLE                      | 2,600 SF   |
| 6B/C | Embellish Kickboxing           | 2,405 SF   |
| 6D   | Panda Express                  | 1,820 SF   |
| Е    | Staples                        | 23,925 SF  |
| F    | Community Dental Service       | 5,000 SF   |
|      |                                |            |