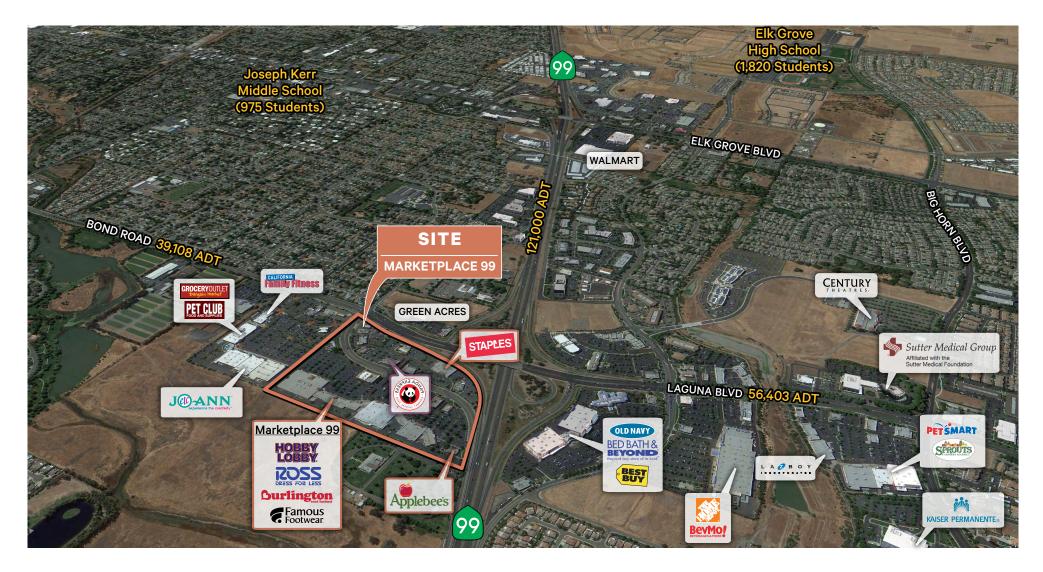

## **Property Information**

## Directly off Highway 99

- Marketplace 99 includes many strong national tenants as well as smaller regional tenants
- Notable companies surrounding the project include Sutter Health and Kaiser Permanente
- Dense residential population surrounding the center
- California Family Fitness is located to the right of the Shopping Center seeing hundreds of Elk Grove residents per day and bringing families to the project
- Cosumnes Oaks High School and Elk Grove High School are both within two miles of the Shopping Center with a combined student population of approximately 12,516 students

## 2022 Estimated Demographics\* - 3 Miles

Population

121,000

Highway 99 ADT

Households

Avg. HH Income