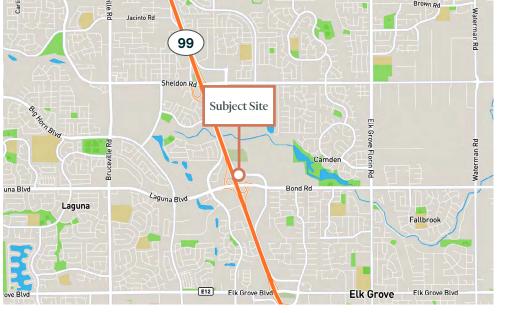

## Directly off Highway 99

- Marketplace 99 includes many strong national tenants as well as smaller regional tenants
- Notable companies surrounding the project include Sutter Health and Kaiser Permanente
- Dense residential population surrounding the center
- California Family Fitness is located to the right of the Shopping Center seeing hundreds of Elk Grove residents per day and bringing families to the project
- Cosumnes Oaks High School and Elk Grove High School are both within two miles of the Shopping Center with a combined student population of approximately 12,516 students