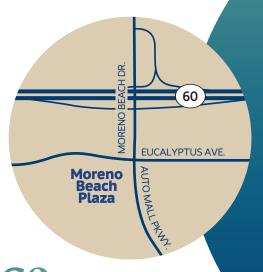

# **Prime Retail Space** Available

at the corner of Moreno Beach Dr. & Eucalyptus Ave.

Visible from the 60 Freeway, Moreno Beach Plaza is a dynamic Walmart anchored center located near an upscale community and the gateway to Lake Perris Recreational Area. The center benefits from just under 1 million sq. ft. of retail synergy, and approved development of 1,300 additional homes in the immediate trade area.

### Moreno Beach Plaza