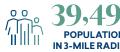

11,700 MORENO BEACH DR. CARS PER DAY **85,000** 

\*Estimates are based on 2022 demographics for population and average income per household. The information contained herein is not guaranteed and should be independently verified.