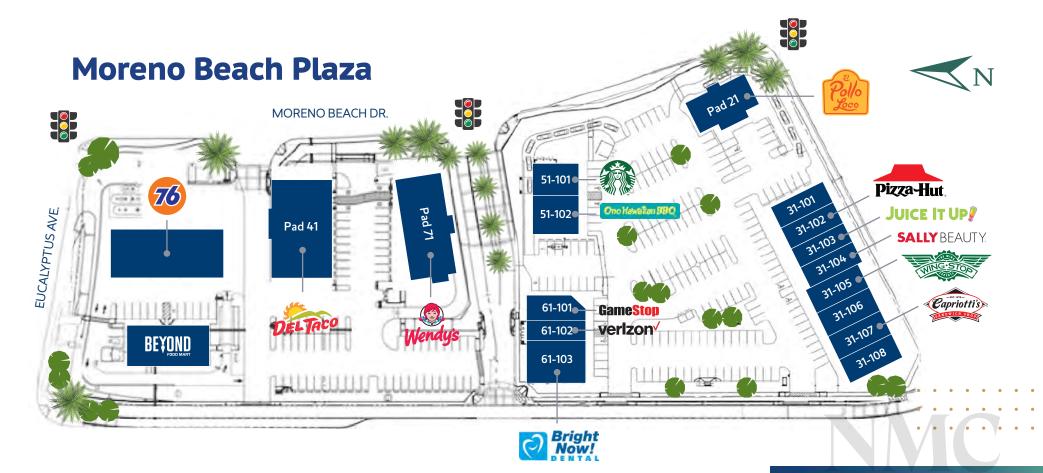

### Moreno Beach Plaza

## Walmart > <

**SALLY** BEAUTY.

| #        | TENANT                      | SF    |
|----------|-----------------------------|-------|
| 751-101  | Starbucks                   | 1,700 |
| 751-102  | Ono Hawaiian                | 1,575 |
| 761-101  | Game Stop                   | 1,510 |
| 761-102  | Verizon Wireless            | 1,200 |
| 761-103  | Bright Now Dental           | 2,880 |
| 831-101  | AT&T                        | 2,120 |
| 831-102  | Pizza Hut                   | 1,300 |
| 831-103  | Juice It Up                 | 1,080 |
| 831-104  | Sally Beauty Supply         | 1,500 |
| 831-105  | Wingstop                    | 1,200 |
| 831-106  | D-Luxe Nail Studio          | 1,950 |
| 831-107  | Capriotti's Sandwich Shop   | 1,502 |
| 831-108  | Schools First Credit Union  | 3,150 |
| Pad 21   | El Pollo Loco               | PAD   |
| Pad 41   | Del Taco                    | PAD   |
| Pad 71   | Wendy's                     | PAD   |
| Parc. 10 | Beyond Food Market/Union 76 | PAD   |

| #      | TENANT            | SF    |
|--------|-------------------|-------|
| 51-101 | Starbucks         | 1,700 |
| 51-102 | Ono Hawaiian      | 1,575 |
| 61-101 | Game Stop         | 1,510 |
| 61-102 | Verizon Wireless  | 1,200 |
| 61-103 | Bright Now Dental | 2,880 |
| 31-101 | AT&T              | 2,120 |

| #      | TENANT                    | SF    |
|--------|---------------------------|-------|
| 31-102 | Pizza Hut                 | 1,300 |
| 31-103 | Juice It Up               | 1,080 |
| 31-104 | Sally Beauty Supply       | 1,500 |
| 31-105 | Wingstop                  | 1,200 |
| 31-106 | D-Luxe Nail Studio        | 1,950 |
| 31-107 | Capriotti's Sandwich Shop | 1,502 |
|        |                           |       |

| #        | TENANT                      | SF    |
|----------|-----------------------------|-------|
| 31-108   | Schools First Credit Union  | 3,150 |
| Pad 21   | El Pollo Loco               | PAD   |
| Pad 41   | Del Taco                    | PAD   |
| Pad 71   | Wendy's                     | PAD   |
| Parc. 10 | Beyond Food Market/Union 76 | PAD   |