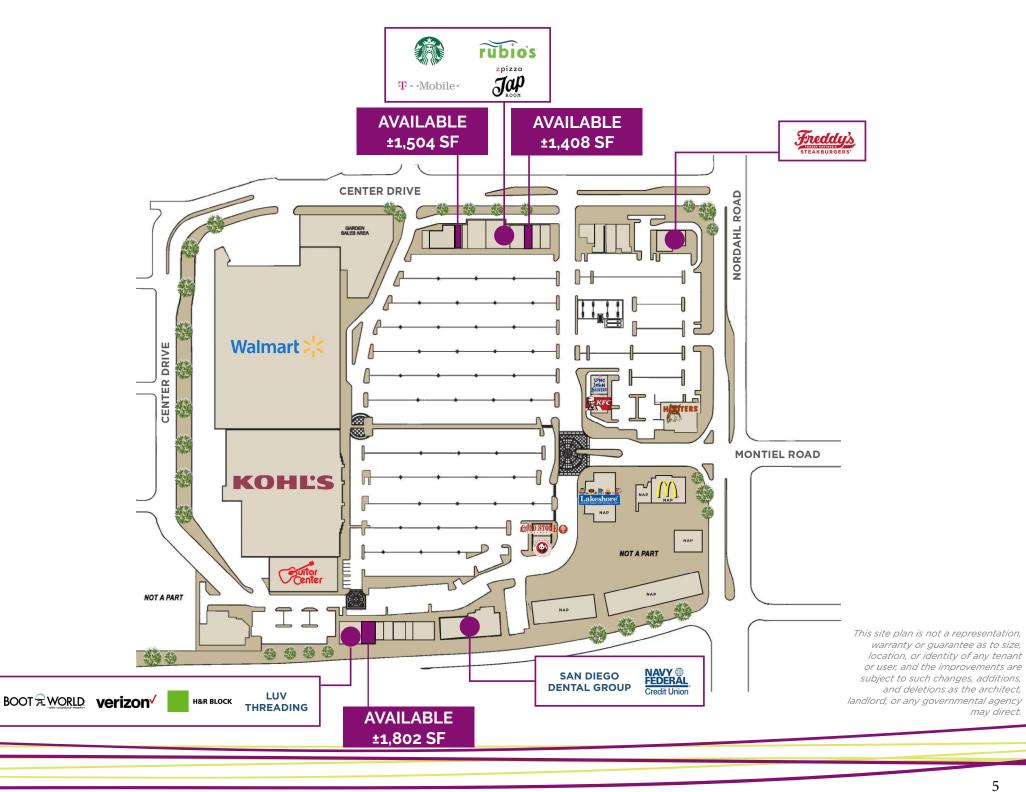

## SITE PLAN

| SUITE       | TENANT                    | SF      |
|-------------|---------------------------|---------|
| 732000      | Walmart                   | 135,924 |
| 720000      | Kohl's                    | 88,449  |
| 712000      | Guitar Center             | 15,000  |
| 713000      | Singer Vac & Sew          | 8,000   |
| 711101/2    | Verizon Wireless          | 3,720   |
| 711103      | AVAILABLE                 | 1,802   |
| 711104      | Luv Threading             | 1,000   |
| 711105      | Postal Annex              | 1,000   |
| 711106      | Holden Timesless Beauty   | 2,000   |
| 711108      | H&R Block                 | 1,520   |
| 711109      | Boot World                | 1,975   |
| 709-101/102 | Pacific Dental Services   | 4,163   |
| 709-103     | Navy Federal Credit Union | 4,948   |
| 751101      | T-Mobile                  | 2,000   |
| 75102       | Love Scrubs               | 3,003   |
| 751103      | POTENTIALLY AVAILABLE     | 1,504   |
| 751104      | Professional Nail         | 1,134   |
| 751105      | Hallmark                  | 4,000   |
| 751106      | Rubio's                   | 2,566   |
| 751107-8    | Z Pizza Tap Room          | 2,944   |
| 751109      | AVAILABLE                 | 1,408   |
| 751110      | Sushi Ya                  | 1,280   |
| 751111      | Starbucks                 | 1,600   |
| 763101/2    | Curry Craft               | 2,400   |
| 763103      | Felix's BBQ               | 1,716   |
| 763104      | The House of Pita         | 1,250   |
| 763105      | Subway                    | 1,200   |
| 767000      | Freddy's Frozen Custard   | 3,480   |
| 775000      | Hooters                   | 5,600   |
| 771000      | KFC/Long John Silver's    | 3,300   |
| 708101      | Cold Stone Creamery       | 1,240   |
| 708102      | Panda Express             | 1,736   |