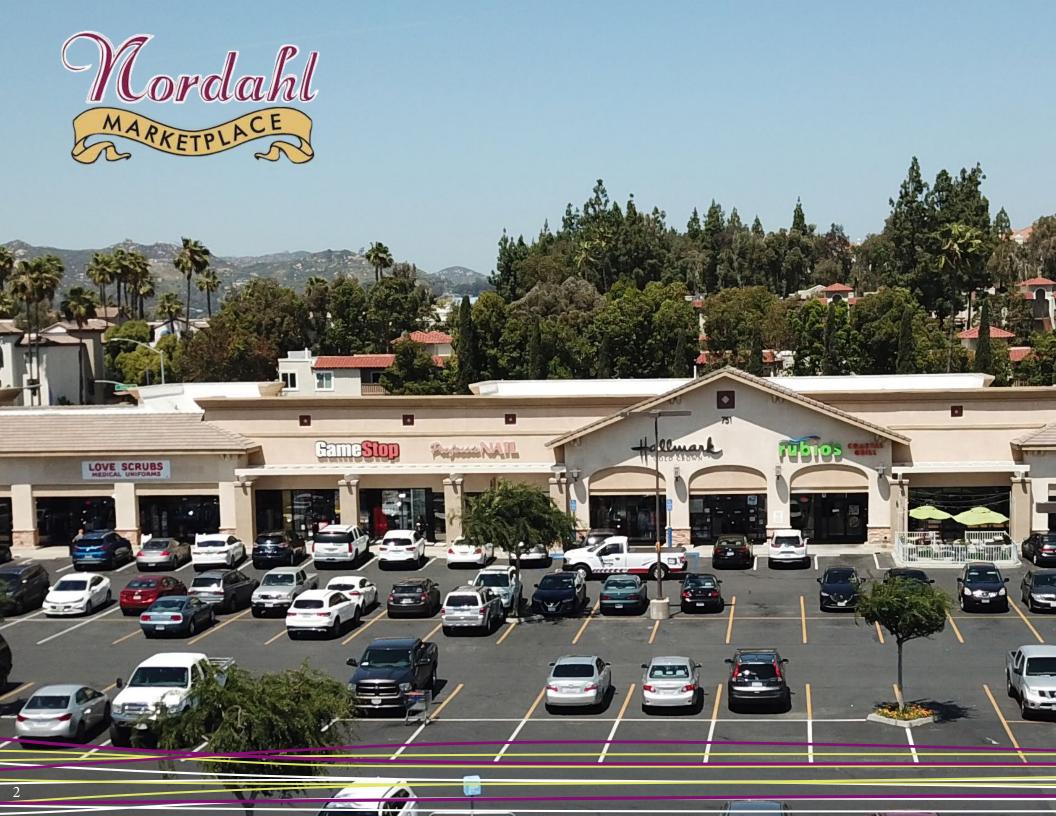

### **PROPERTY FEATURES**

- ±512,682 SF regional power center anchored by Walmart, Kohl's and Guitar Center.
- Strategically located at the NWC of Highway 78 and Nordahl Road with convenient access to I-15.
- Nordahl Marketplace services residents of both San Marcos and Escondido. Immediately adjacent to a newly remodeled Costco.
- Tenants Include:

## SITE PLAN

| SUITE       | TENANT                    | SF      |
|-------------|---------------------------|---------|
| 732000      | Walmart                   | 135,924 |
| 720000      | Kohl's                    | 88,449  |
| 712000      | Guitar Center             | 15,000  |
| 713000      | Singer Vac & Sew          | 8,000   |
| 711101/2    | Verizon Wireless          | 3,720   |
| 711103      | AVAILABLE                 | 1,802   |
| 711104      | Luv Threading             | 1,000   |
| 711105      | Postal Annex              | 1,000   |
| 711106      | Holden Timesless Beauty   | 2,000   |
| 711108      | H&R Block                 | 1,520   |
| 711109      | Boot World                | 1,975   |
| 709-101/102 | Pacific Dental Services   | 4,163   |
| 709-103     | Navy Federal Credit Union | 4,948   |
| 751101      | T-Mobile                  | 2,000   |
| 75102       | Love Scrubs               | 3,003   |
| 751103      | POTENTIALLY AVAILABLE     | 1,504   |
| 751104      | Professional Nail         | 1,134   |
| 751105      | Hallmark                  | 4,000   |
| 751106      | Rubio's                   | 2,566   |
| 751107-8    | Z Pizza Tap Room          | 2,944   |
| 751109      | AVAILABLE                 | 1,408   |
| 751110      | Sushi Ya                  | 1,280   |
| 751111      | Starbucks                 | 1,600   |
| 763101/2    | Curry Craft               | 2,400   |
| 763103      | Felix's BBQ               | 1,716   |
| 763104      | The House of Pita         | 1,250   |
| 763105      | Subway                    | 1,200   |
| 767000      | Freddy's Frozen Custard   | 3,480   |
| 775000      | Hooters                   | 5,600   |
| 771000      | KFC/Long John Silver's    | 3,300   |
| 708101      | Cold Stone Creamery       | 1,240   |
| 708102      | Panda Express             | 1,736   |