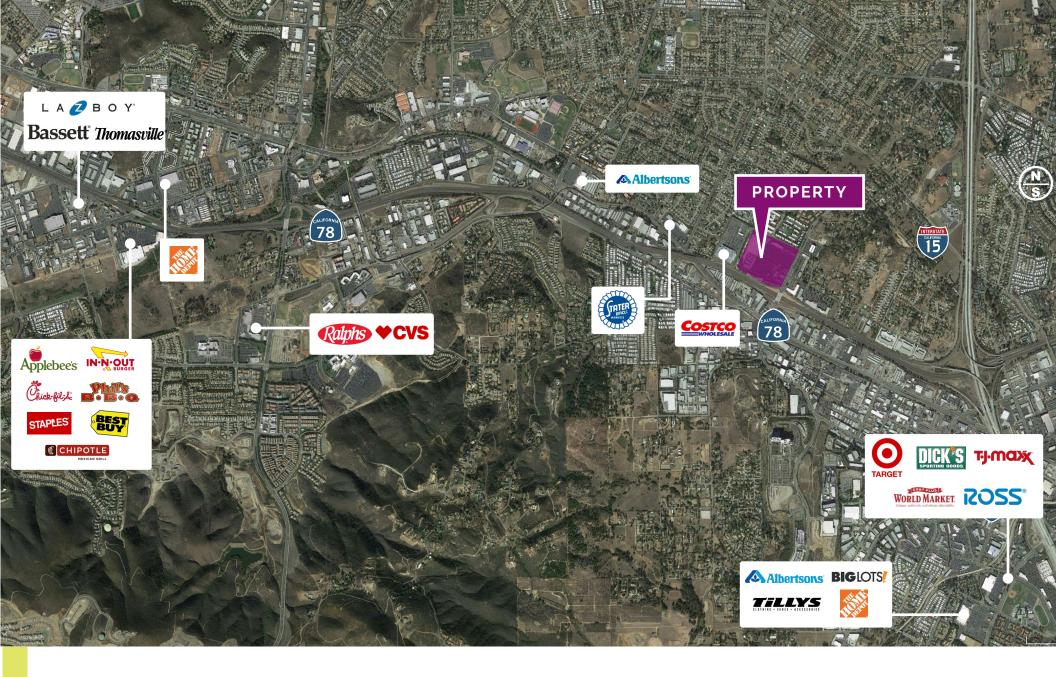

Hallmark                  | 4,000   |
| 751106      | Rubio's                   | 2,566   |
| 751107-8    | Z Pizza Tap Room          | 2,944   |
| 751109      | AVAILABLE                 | 1,408   |
| 751110      | Sushi Ya                  | 1,280   |
| 751111      | Starbucks                 | 1,600   |
| 763101/2    | Curry Craft               | 2,400   |
| 763103      | Felix's BBQ               | 1,716   |
| 763104      | The House of Pita         | 1,250   |
| 763105      | Subway                    | 1,200   |
| 767000      | Freddy's Frozen Custard   | 3,480   |
| 775000      | Hooters                   | 5,600   |
| 771000      | KFC/Long John Silver's    | 3,300   |
| 708101      | Cold Stone Creamery       | 1,240   |
| 708102      | Panda Express             | 1,736   |







### **COMPETITION AERIAL**





#### DEMOGRAPHICS



Traffic Counts Cars Per Day Nordahl Road: ±41,174 Hwy 78: ±136,460



Average HHI\* 1 Mile: \$71,019 3 Miles: \$66,404 5 Miles: \$71,278



Population 1 Mile: 10,809 3 Miles: 118,637 5 Miles: 240,954



**Daytime Population** 1 Mile: 9,870 3 Miles: 95,008 5 Miles: 177,265

\*Demographics produced using private and government sources deemed to be reliable.The information herein is provided without representation or warranty. Additional information available upon request.



For Leasing Information

#### BRYAN CUNNINGHAM 858.875.4676 bcunningham@flockeavoyer.com License ID: 01348498

#### STEWART KEITH 858.875.4669 skeith@flockeavoyer.com License ID: 01106365

#### SULLIVAN ROCHE 858.875.4677 sroche@flockeavoyer.com License ID: 02087932