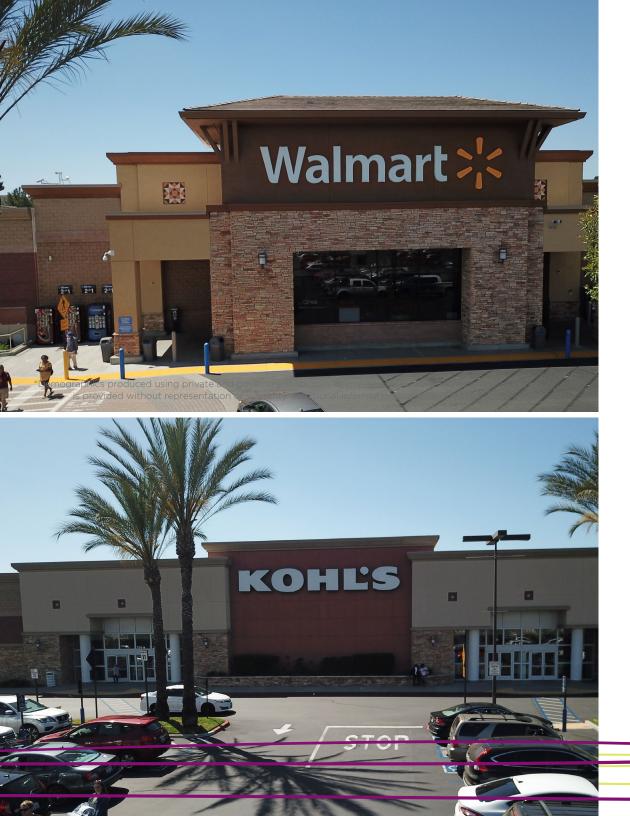

### **PROPERTY FEATURES**

- ±512,682 SF regional power center anchored by Walmart, Kohl's and Guitar Center.
- Strategically located at the NWC of Highway 78 and Nordahl Road with convenient access to I-15.
- Nordahl Marketplace services residents of both San Marcos and Escondido. Immediately adjacent to a newly remodeled Costco.
- Tenants Include:

## SITE PLAN

| SUITE       | TENANT                    | SF      |
|-------------|---------------------------|---------|
| 732000      | Walmart                   | 135,924 |
| 720000      | Kohl's                    | 88,449  |
| 712000      | Guitar Center             | 15,000  |
| 713000      | Singer Vac & Sew          | 8,000   |
| 711101/2    | Verizon Wireless          | 3,720   |
| 711103      | AVAILABLE                 | 1,802   |
| 711104      | Luv Threading             | 1,000   |
| 711105      | Postal Annex              | 1,000   |
| 711106      | Holden Timesless Beauty   | 2,000   |
| 711108      | H&R Block                 | 1,520   |
| 711109      | Boot World                | 1,975   |
| 709-101/102 | Pacific Dental Services   | 4,163   |
| 709-103     | Navy Federal Credit Union | 4,948   |
| 751101      | T-Mobile                  | 2,000   |
| 75102       | Love Scrubs               | 3,003   |
| 751103      | POTENTIALLY AVAILABLE     | 1,504   |
| 751104      | Professional Nail         | 1,134   |
| 751105      | Hallmark                  | 4,000   |
| 751106      | Rubio's                   | 2,566   |
| 751107-8    | Z Pizza Tap Room          | 2,944   |
| 751109      | AVAILABLE                 | 1,408   |
| 751110      | Sushi Ya                  | 1,280   |
| 751111      | Starbucks                 | 1,600   |
| 763101/2    | Curry Craft               | 2,400   |
| 763103      | Felix's BBQ               | 1,716   |
| 763104      | The House of Pita         | 1,250   |
| 763105      | Subway                    | 1,200   |
| 767000      | Freddy's Frozen Custard   | 3,480   |
| 775000      | Hooters                   | 5,600   |
| 771000      | KFC/Long John Silver's    | 3,300   |
| 708101      | Cold Stone Creamery       | 1,240   |
| 708102      | Panda Express             | 1,736   |