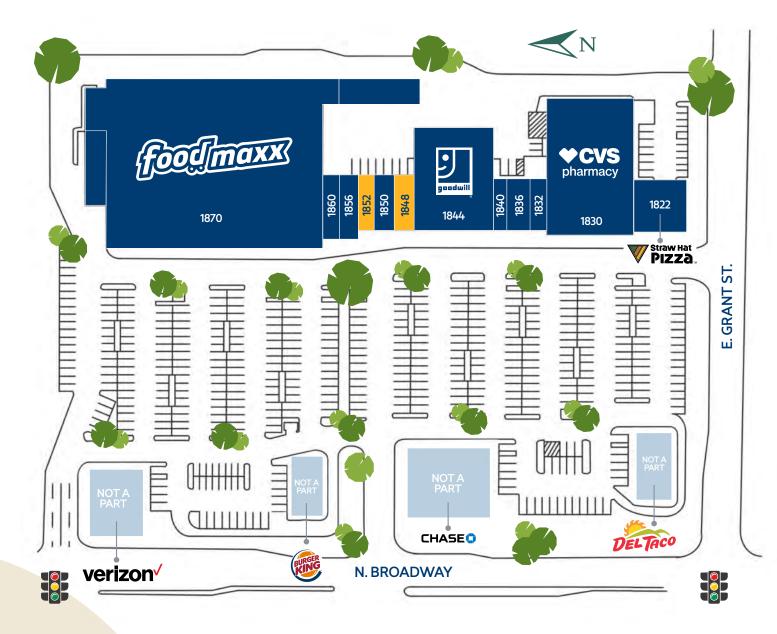

## at the NE corner of N. Broadway & E. Grant St.

Located in North Santa Maria, this neighborhood shopping center is one the busiest in the area. Food Maxx and CVS anchor the center with Goodwill, Chase and Verizon as co-tenants. With more than 100,000 people living within a 5-mile radius, North Broadway Plaza is ideally located.

|  | #    | TENANT                | SF     |
|--|------|-----------------------|--------|
|  | 1822 | Straw Hat Pizza       | 3,600  |
|  | 1830 | CVS Pharmacy/Sav-On   | 16,480 |
|  | 1832 | La Real Michoacana    | 1,200  |
|  | 1836 | D & A Hawaiian BBQ    | 1,800  |
|  | 1840 | Monarca Barber Studio | 900    |
|  | 1844 | Goodwill Industries   | 10,800 |
|  | 1848 | AVAILABLE             | 1,500  |
|  | 1850 | Spacetel, LLC         | 1,200  |
|  | 1852 | AVAILABLE             | 1,200  |
|  | 1856 | Donut Time            | 1,200  |
|  | 1860 | Cigarette Cheaper     | 1,200  |
|  | 1870 | foodmaxx              | 51,475 |
|  |      |                       |        |