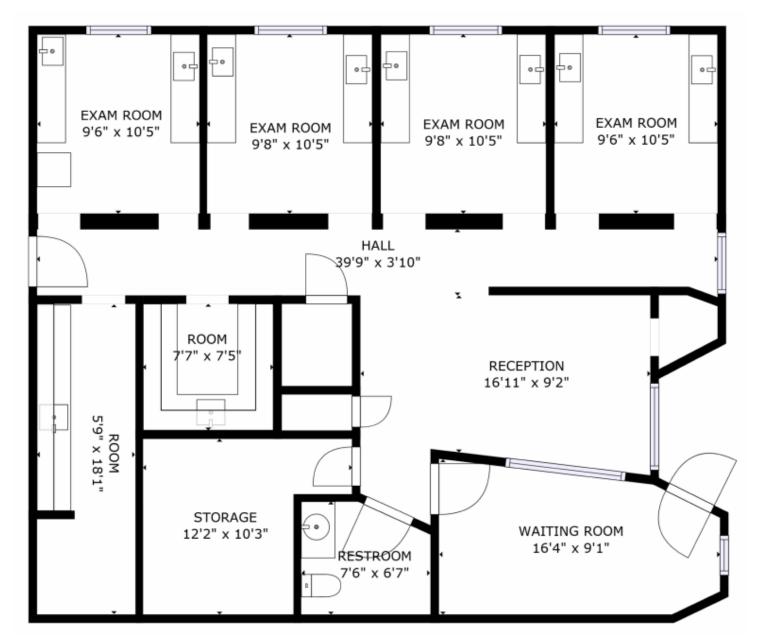

### Floor Plan - Suite 1680B

Suite 1680B - 1,300 SF

This information is compiled from data which we believe to be correct but no liability is assumed by this company as to accuracy of such data. v6

Nick Zech | CA BRE Lic. #01721457 858.232.2100 nzech@cdccommercial.com Matt Orth | CA BRE Lic. #01884500 858.736.1337 morth@cdccommercial.com