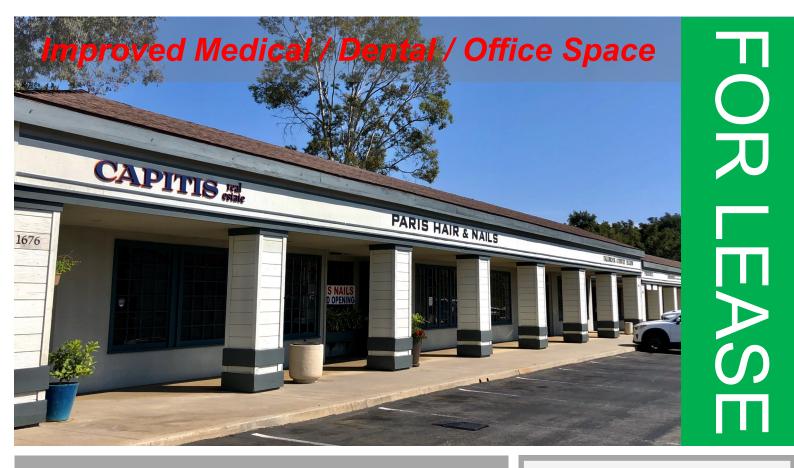

1672-1680 S. Mission Rd.

Fallbrook, CA 92028

#### **Peppertree Village**

Available Suites: (Can Assemble 4,000 SF)

- Suite 1680A 2,700 SF (Improved Orthodontics Space)
- Suite 1680B 1,300 SF (Improved Dental Space)
- Monument signage available
- Neighborhood strip center with over 10,000 people in a 1-mile radius
- Join Union Bank, State Farm, Fallbrook Country Escrow, and the top deli in Fallbrook: Dominick's
- High Traffic Counts on a main thoroughfare