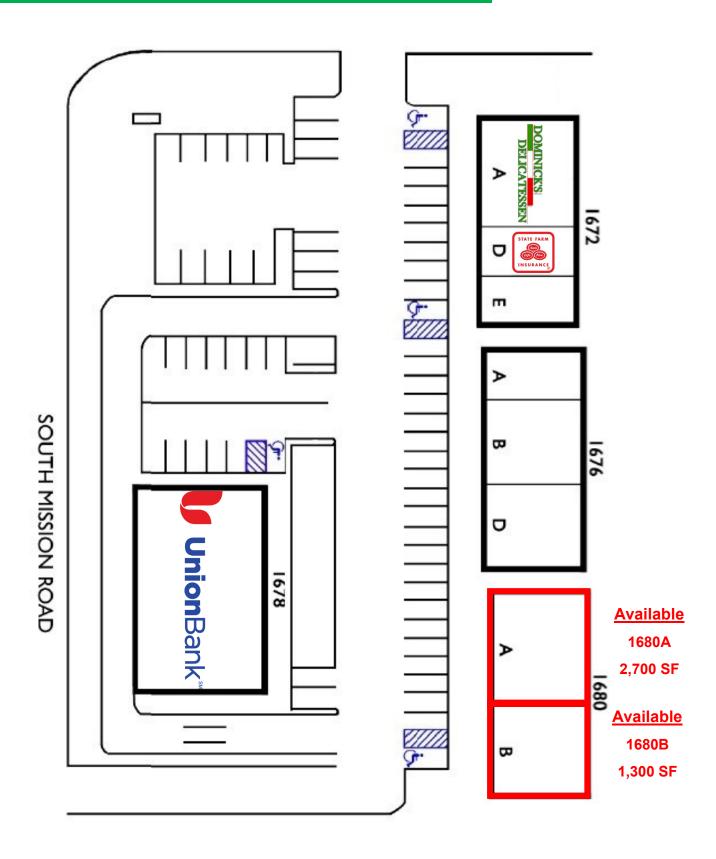

### Site Plan

This information is compiled from data which we believe to be correct but no liability is assumed by this company as to accuracy of such data. v6

Nick Zech | CA BRE Lic. #01721457 858.232.2100 nzech@cdccommercial.com Matt Orth | CA BRE Lic. #01884500 858.736.1337 morth@cdccommercial.com

#### **Peppertree Village**

Available Suites: (Can Assemble 4,000 SF)

- Suite 1680A 2,700 SF (Improved Orthodontics Space)
- Suite 1680B 1,300 SF (Improved Dental Space)
- Monument signage available
- Neighborhood strip center with over 10,000 people in a 1-mile radius
- Join Union Bank, State Farm, Fallbrook Country Escrow, and the top deli in Fallbrook: Dominick's
- High Traffic Counts on a main thoroughfare