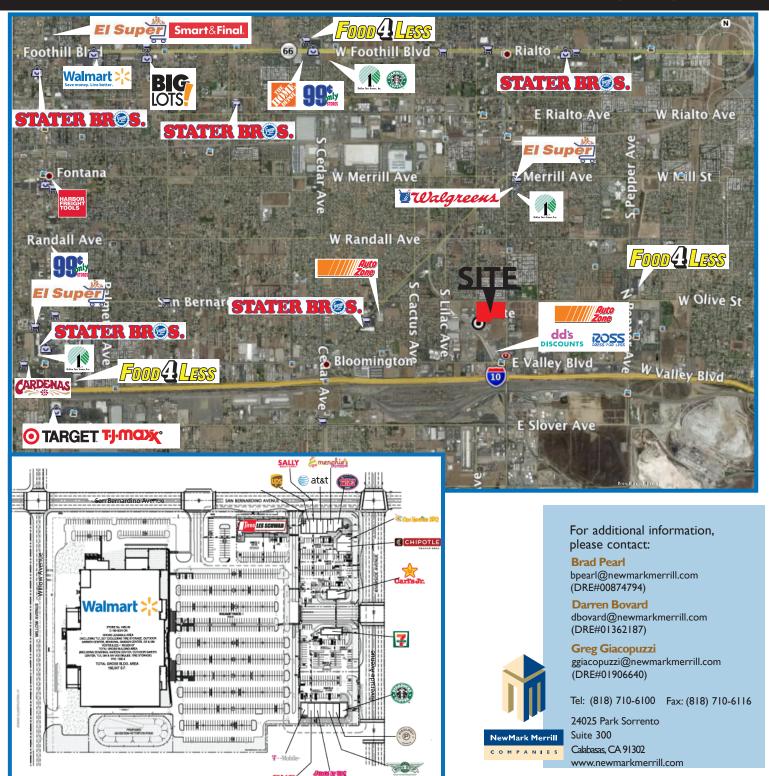

239,552 Sq. Ft. of Retail Space

LOCATED AT THE SOUTHWEST CORNER OF SAN BERNARDINO AVENUE & RIVERSIDE AVENUE, RIALTO, CALIFORNIA

## Population\*

I Mile... 18,386 3 Miles... 149,43 I

- Anchored by Walmart!
- Just off the 10 freeway, located on the intersection of two major thoroughfares.
- Limited retail competition in an under-served market.

Ave. Household Income\*

I Mile...\$67,674 3 Miles...\$67,457

For additional information. please contact: