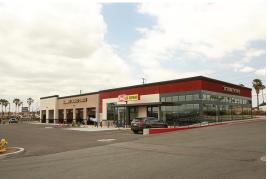

239,552 Sq. Ft. of Retail Space

LOCATED AT THE SOUTHWEST CORNER OF SAN BERNARDINO AVENUE & RIVERSIDE AVENUE, RIALTO, CALIFORNIA