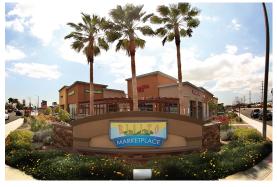

239,552 Sq. Ft. of Retail Space

LOCATED AT THE SOUTHWEST CORNER OF SAN BERNARDINO AVENUE & RIVERSIDE AVENUE, RIALTO, CALIFORNIA