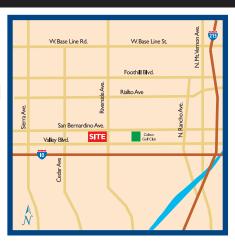

239,552 Sq. Ft. of Retail Space

LOCATED AT THE SOUTHWEST CORNER OF SAN BERNARDINO AVENUE & RIVERSIDE AVENUE, RIALTO, CALIFORNIA