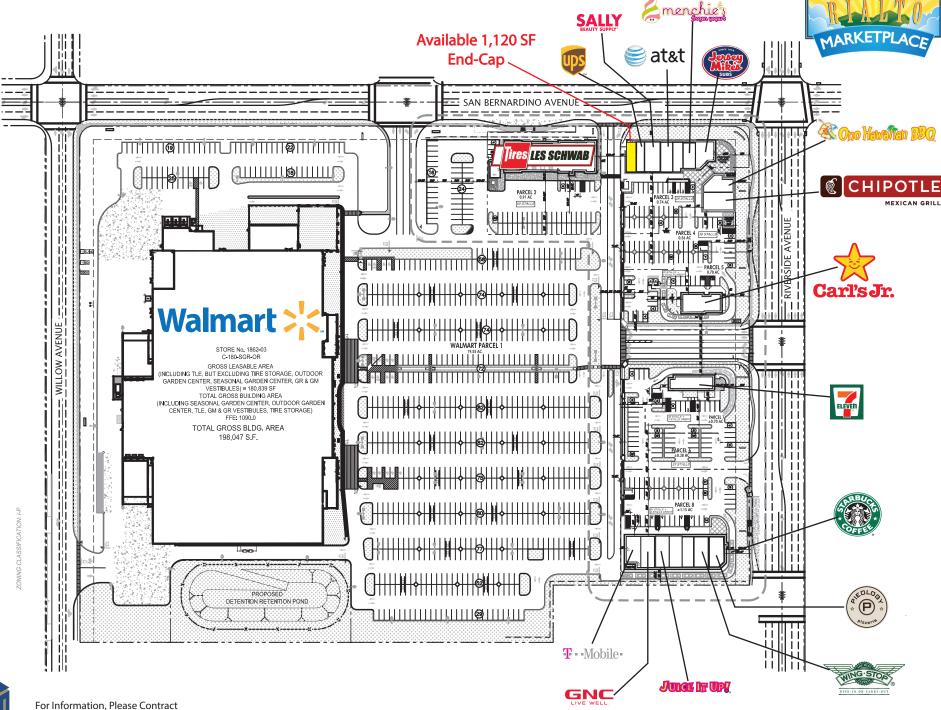

239,552 Sq. Ft. of Retail Space

LOCATED AT THE SOUTHWEST CORNER OF SAN BERNARDINO AVENUE & RIVERSIDE AVENUE, RIALTO, CALIFORNIA

For Information, Please Contract Brad Pearl (DRE#00874794) Darren Bovard (DRE#01362187) Greg Giacopuzzi (DRE#01906640) Tel: 818.710.6100 Fax:818.710.6116

Landlord makes no representation that any of the above tenants or building configurations will exist now or in the future. Tenants depicted may be proposed and may not actually occupy the proposed buildings. The dimensions and square footages shown are estimates only and not quaranteed.