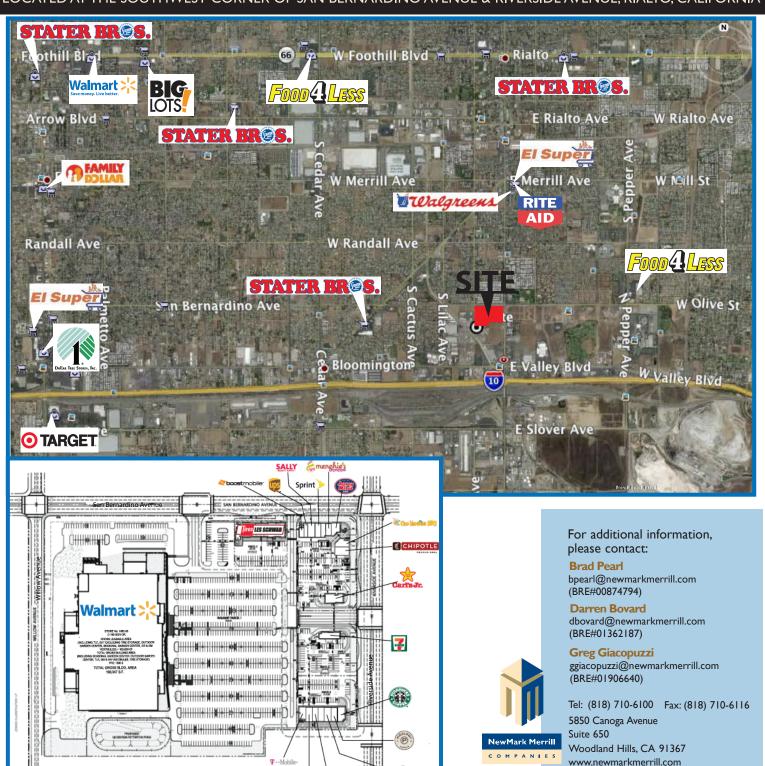

239,552 Sq. Ft. of Retail Space

LOCATED AT THE SOUTHWEST CORNER OF SAN BERNARDINO AVENUE & RIVERSIDE AVENUE, RIALTO, CALIFORNIA

### Population <sup>3</sup>

1 Mile . . . . . 19,449 3 Miles . . . . 151,060

**Traffic Count \*** 35,414 Cars Daily

### Household Income \*

1 Mile . . . \$62,559 3 Miles . . \$61,149

Anchored by Walmart!

- Just off the 10 freeway, located on the intersection of two major thoroughfares.
- · Limited retail competition in an underserved market.

For additional information, please contact:

### **Brad Pearl**

bpearl@newmarkmerrill.com (BRE#00874794)

### **Darren Bovard**

dbovard@newmarkmerrill.com (BRE#01362187)

### **Greg Giacopuzzi**

www.newmarkmerrill.com

ggiacopuzzi@newmarkmerrill.com (BRE#01906640)

Tel: (818) 710-6100 Fax: (818) 710-6116 5850 Canoga Avenue Suite 650 Woodland Hills, CA 91367

\*Estimates are based on 2018 demographics for population and average income per household.Traffic count is based upon owner's Calculations.The information contained herein is not guaranteed and should be independently verified.