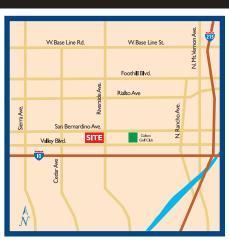

239,552 Sq. Ft. of Retail Space

LOCATED AT THE SOUTHWEST CORNER OF SAN BERNARDINO AVENUE & RIVERSIDE AVENUE, RIALTO, CALIFORNIA

### Population <sup>3</sup>

1 Mile . . . . . 19,449 3 Miles . . . . 151,060

**Traffic Count \*** 35,414 Cars Daily

### Household Income \*

1 Mile . . . \$62,559 3 Miles . . \$61,149

Anchored by Walmart!

- Just off the 10 freeway, located on the intersection of two major thoroughfares.
- · Limited retail competition in an underserved market.