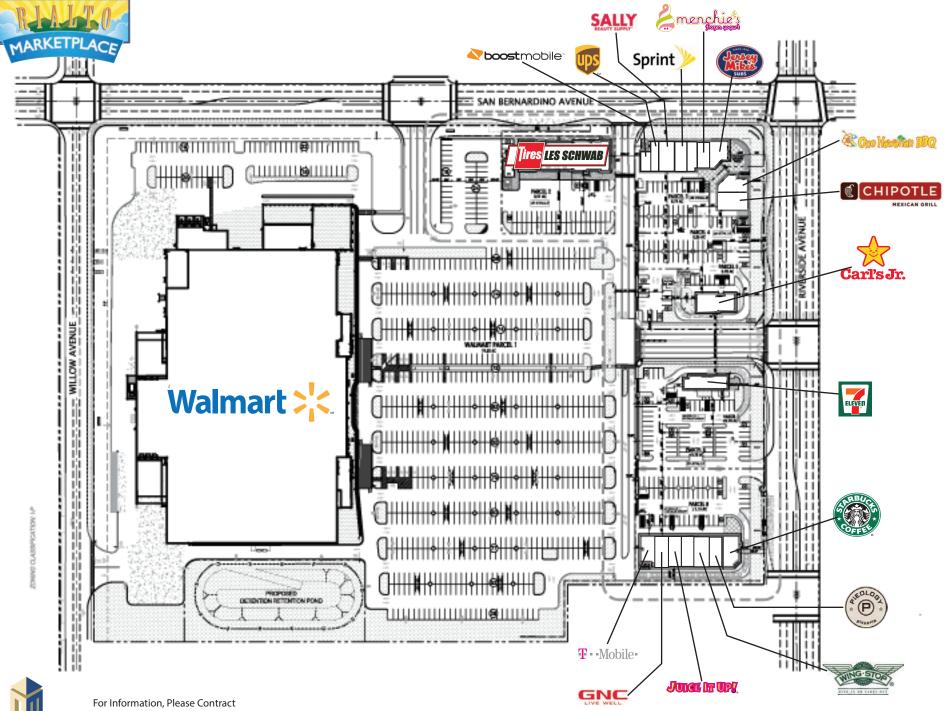

239,552 Sq. Ft. of Retail Space

LOCATED AT THE SOUTHWEST CORNER OF SAN BERNARDINO AVENUE & RIVERSIDE AVENUE, RIALTO, CALIFORNIA