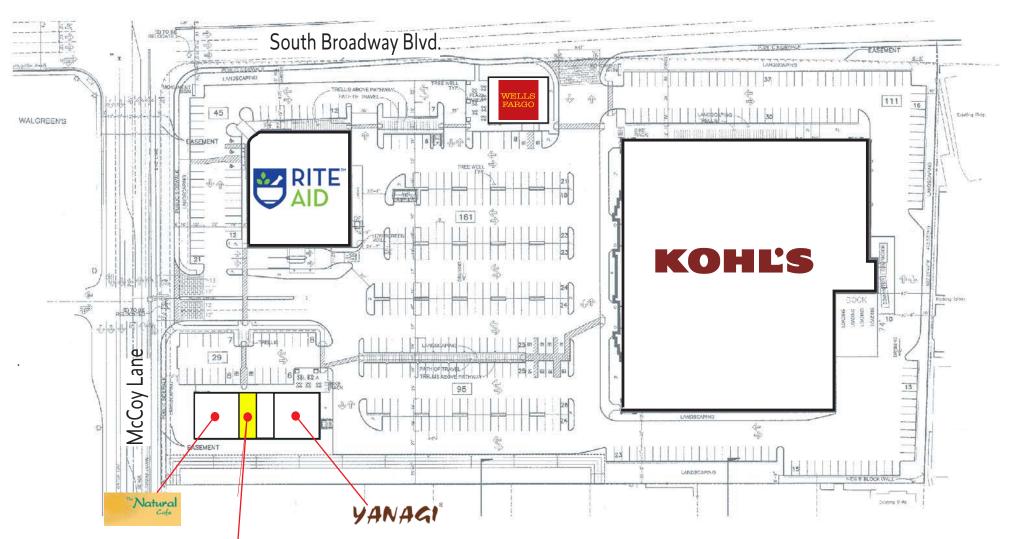

#### For Lease • Prime Retail Space Available

- Convenienty located west of the Highway 101 & north east of the Santa Maria Public Airport.
- High profile central location on busy, signalized intersection.
- Santa Maria is the largest city in Santa Barbara County, known for its everexpanding wine country.
- - Anchor Tenants Include: Kohl's, Wells Fargo, Rite Aid
  - Parking Spaces: 468

### Former Yogurt Shop For Lease 1,045 SF.

For Information, Please Contact Darren Bovard (DRE#01362187) NewMark Merrill Companies Tel: 818.710.6100 Fax: 818.710.6116

Landlord makes no representation that any of the above tenants or building configurations will exist now or in the future. Tenants depicted may be proposed and may not actually occupy the proposed buildings. The dimensions and square footages shown are estimates and not guarenteed.