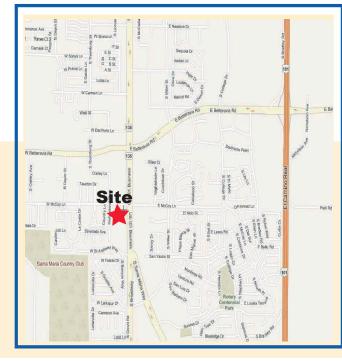

LOCATED ON THE SOUTHWEST CORNER OF MCCOY LANE & SOUTH BROADWAY BLVD., SANTA MARIA, CALIFORNIA

LOCATED ON THE SOUTHWEST CORNER OF MCCOY LANE & SOUTH BROADWAY BLVD., SANTA MARIA, CALIFORNIA

\*Estimates are based on 2009 demographics for population and average income per household. Traffice count is based upon owner's calculations. The information contained herein is not guaranteed and should be independently verified.