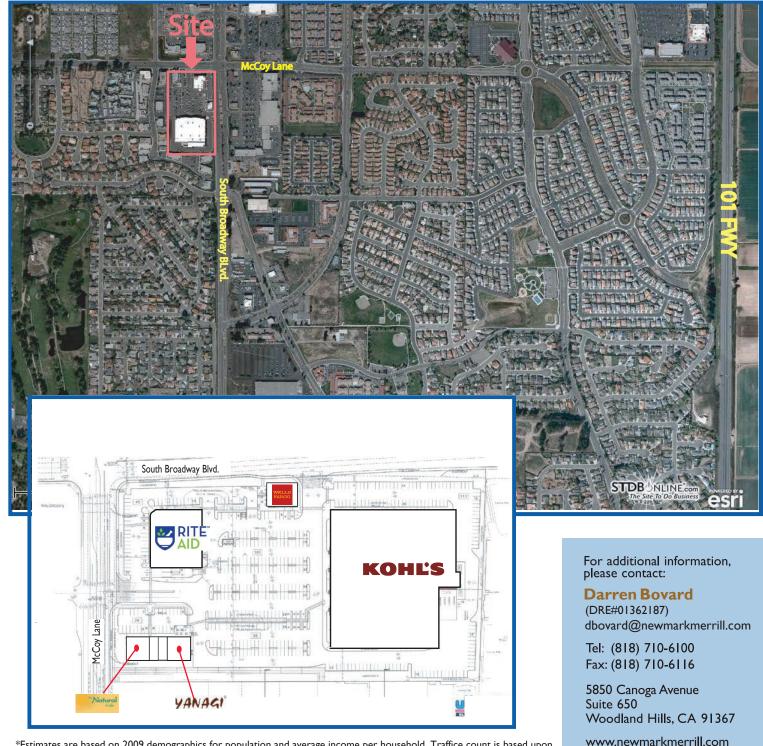

LOCATED ON THE SOUTHWEST CORNER OF MCCOY LANE & SOUTH BROADWAY BLVD., SANTA MARIA, CALIFORNIA

#### For Lease • Prime Retail Space Available

- Convenienty located west of the Highway 101 & north east of the Santa Maria Public Airport.
- High profile central location on busy, signalized intersection.
- Santa Maria is the largest city in Santa Barbara County, known for its everexpanding wine country.
- - Anchor Tenants Include: Kohl's, Wells Fargo, Rite Aid
  - Parking Spaces: 468

# Santa Maria Commons

Southwest Corner of Mccoy Lane and South Broadway Blvd.