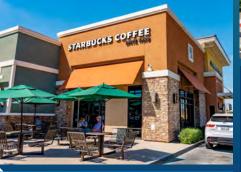

| #  | TENANT                     | SF            |
|----|----------------------------|---------------|
| 10 | Menifee Lakes Dental Group | 3,200         |
| 11 | Starbucks                  | 1,800         |
| 12 | CVS Pharmacy               | 14,576        |
| 13 | Del Taco                   | 2,418         |
| 14 | AVAILABLE PAD SPACES       | 1,000 - 7,843 |