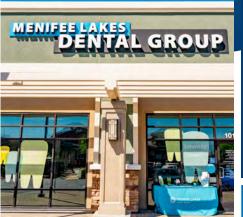

| #  | TENANT                     | SF            |
|----|----------------------------|---------------|
| 10 | Menifee Lakes Dental Group | 3,200         |
| 11 | Starbucks                  | 1,800         |
| 12 | CVS Pharmacy               | 14,576        |
| 13 | Del Taco                   | 2,418         |
| 14 | AVAILABLE PAD SPACES       | 1,000 - 7,843 |