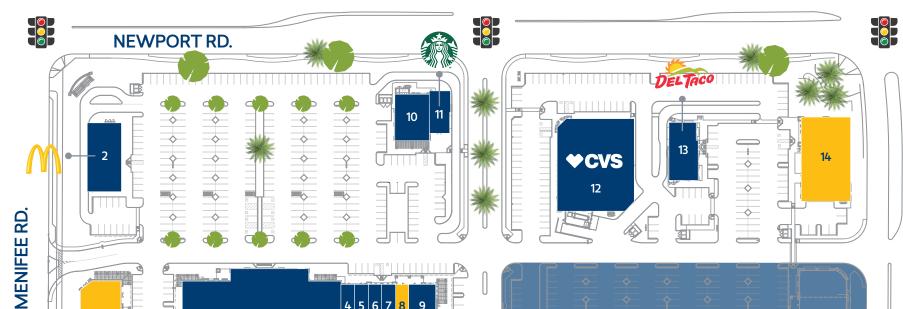

Ground lease or build to suit opportunities

| # | TENANT                | SF            |
|---|-----------------------|---------------|
| 1 | AVAILABLE SHOP SPACES | 1,000 - 8,400 |
| 2 | McDonald's            | 1,080         |
| 3 | Stater Bros.          | 45,112        |
| 4 | Great Clips           | 1,200         |

| # | TENANT                          | SF    |
|---|---------------------------------|-------|
| 5 | Blitzer's Premium Frozen Yogurt | 1,200 |
| 6 | Swan's Nail Spa                 | 1,200 |
| 7 | Zesty Shawarama & Grill         | 1,200 |
| 8 | AVAILABLE                       | 1,200 |
| 9 | Mountain Mike's Pizza           | 2.400 |

| #  | TENANT                     | SF            |
|----|----------------------------|---------------|
| 10 | Menifee Lakes Dental Group | 3,200         |
| 11 | Starbucks                  | 1,800         |
| 12 | CVS Pharmacy               | 14,576        |
| 13 | Del Taco                   | 2,418         |
| 14 | AVAILABLE PAD SPACES       | 1,000 - 7,843 |