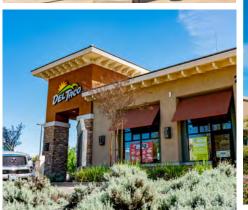

| #  | TENANT                     | SF            |
|----|----------------------------|---------------|
| 10 | Menifee Lakes Dental Group | 3,200         |
| 11 | Starbucks                  | 1,800         |
| 12 | CVS Pharmacy               | 14,576        |
| 13 | Del Taco                   | 2,418         |
| 14 | AVAILABLE PAD SPACES       | 1,000 - 7,843 |