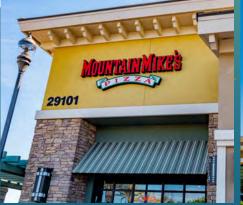

| # | TENANT                          | SF    |
|---|---------------------------------|-------|
| 5 | Blitzer's Premium Frozen Yogurt | 1,200 |
| 6 | Swan's Nail Spa                 | 1,200 |
| 7 | Zesty Shawarama & Grill         | 1,200 |
| 8 | AVAILABLE                       | 1,200 |
| 9 | Mountain Mike's Pizza           | 2.400 |