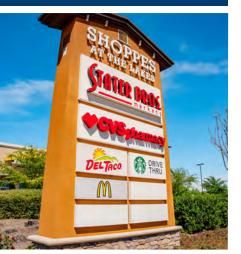

## at the southeast corner of Newport Rd. & Menifee Rd.

Ideally located just east of Interstate 215, The Shoppes at the Lakes is anchored by Stater Bros. and CVS with ground lease, BTS, and shop opportunities with 1,000 SF and more. The city of Menifee, has approximately 10,610 units in some phase of development within 9 approved specific plans and 66 residential tract maps.

NEWPORT RD.

26,800
AVERAGE DAILY

SHOPPES AT THE LAKES

96,049 SF OF RETAIL SPACE

\*Estimates are based on 2022 demographics for population and average income per household. The information contained herein is not guaranteed and should be independently verified.