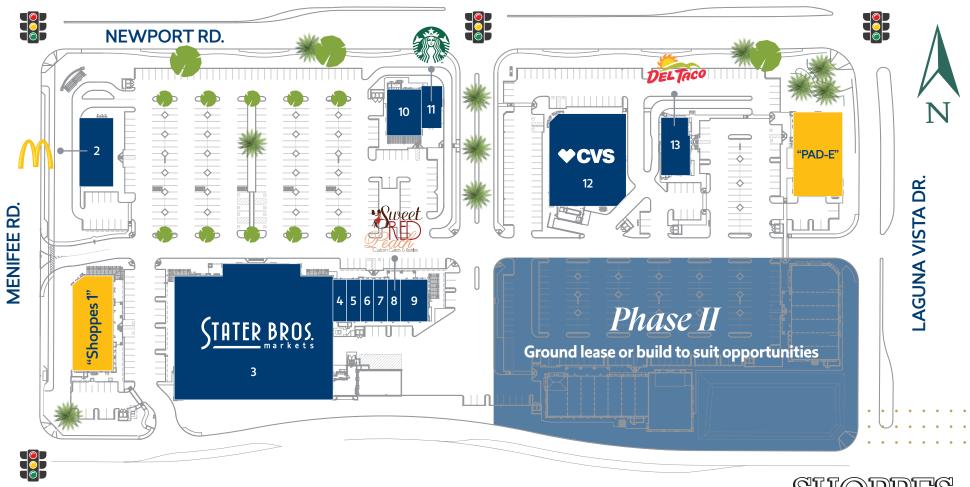

## at the southeast corner of Newport Rd. & Menifee Rd.

NEWPORT RD.

SHOPPES AT THE LAKES

Ideally located just east of Interstate 215, The Shoppes at the Lakes is anchored by Stater Bros. and CVS with ground lease, BTS, and shop opportunities with 1,000 SF and more. The city of Menifee, has approximately 10,610 units in some phase of development within 9 approved specific plans and 66 residential tract maps.

MENIFEE L

| TENANT       | SF                                      |
|--------------|-----------------------------------------|
| AVAILABLE    | 1,200 - 8,400                           |
| McDonald's   | 1,080                                   |
| Stater Bros. | 45,112                                  |
| Great Clips  | 1,200                                   |
|              | AVAILABLE<br>McDonald's<br>Stater Bros. |

| # | TENANT                          | SF    |
|---|---------------------------------|-------|
| 5 | Blitzer's Premium Frozen Yogurt | 1,200 |
| 6 | Swan's Nail Spa                 | 1,200 |
| 7 | Zesty Shawarama & Grill         | 1,200 |
| 8 | Sweet Red Peach Coming Soon     | 1,200 |
| 9 | Mountain Mike's Pizza           | 2.400 |

| #   | TENANT                     | SF            |
|-----|----------------------------|---------------|
| 10  | Menifee Lakes Dental Group | 3,200         |
| 11  | Starbucks                  | 1,800         |
| 12  | CVS Pharmacy               | 14,576        |
| 13  | Del Taco                   | 2,418         |
| PAD | -E AVAILABLE               | 1,200 - 7,843 |