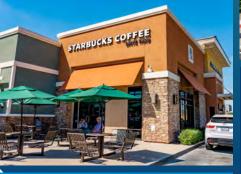

| #   | TENANT                     | SF            |
|-----|----------------------------|---------------|
| 10  | Menifee Lakes Dental Group | 3,200         |
| 11  | Starbucks                  | 1,800         |
| 12  | CVS Pharmacy               | 14,576        |
| 13  | Del Taco                   | 2,418         |
| PAI | D-E AVAILABLE              | 1,200 - 7,843 |