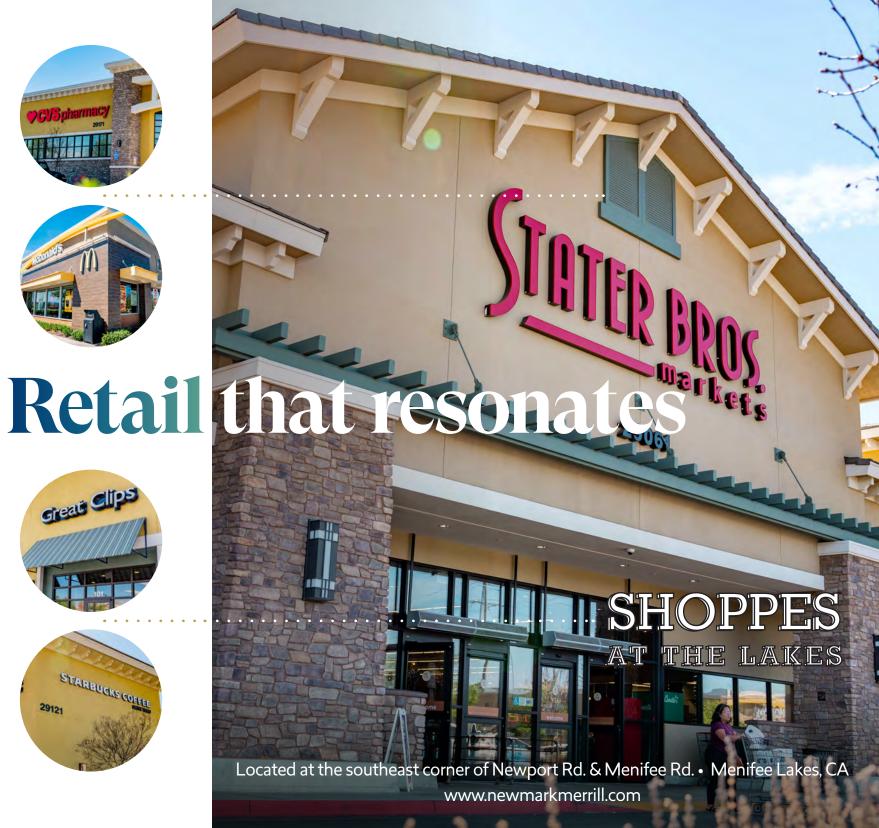

Ideally located just east of Interstate 215, The Shoppes at the Lakes is anchored by Stater Bros. and CVS with ground lease, BTS, and shop opportunities with 1,000 SF and more. The city of Menifee, has approximately 10,610 units in some phase of development within 9 approved specific plans and 66 residential tract maps.

## SHOPPES AT THE LAKES

For Leasing Information please contact:

Greg Giacopuzzi Vice President, Leasing & Development Tel: 818.710.6100, x5798 ggiacopuzzi@newmarkmerrill.com DRE LIC# 01906640