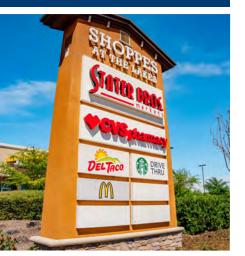

| # | TENANT                          | SF    |
|---|---------------------------------|-------|
| 5 | Blitzer's Premium Frozen Yogurt | 1,200 |
| 6 | Swan's Nail Spa                 | 1,200 |
| 7 | Zesty Shawarama & Grill         | 1,200 |
| 8 | AVAILABLE RESTAURANT            | 1,200 |
| 9 | Mountain Mike's Pizza           | 2,400 |

| #   | TENANT                     | SF            |
|-----|----------------------------|---------------|
| 10  | Menifee Lakes Dental Group | 3,200         |
| 11  | Starbucks                  | 1,800         |
| 12  | CVS Pharmacy               | 14,576        |
| 13  | Del Taco                   | 2,418         |
| PAI | D-E AVAILABLE              | 1,200 - 7,843 |