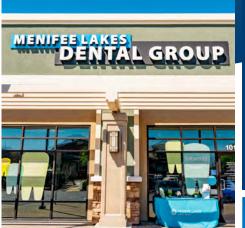

| #   | TENANT                     | SF            |
|-----|----------------------------|---------------|
| 10  | Menifee Lakes Dental Group | 3,200         |
| 11  | Starbucks                  | 1,800         |
| 12  | CVS Pharmacy               | 14,576        |
| 13  | Del Taco                   | 2,418         |
| PAI | D-E AVAILABLE              | 1,200 - 7,843 |