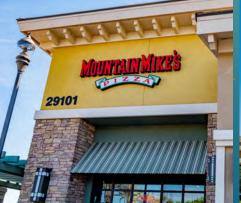

| # | TENANT                          | SF    |
|---|---------------------------------|-------|
| 5 | Blitzer's Premium Frozen Yogurt | 1,200 |
| 6 | Swan's Nail Spa                 | 1,200 |
| 7 | Zesty Shawarama & Grill         | 1,200 |
| 8 | AVAILABLE RESTAURANT            | 1,200 |
| 9 | Mountain Mike's Pizza           | 2,400 |