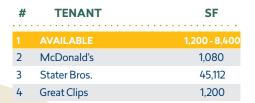

| # | TENANT                          | SF    |
|---|---------------------------------|-------|
| 5 | Blitzer's Premium Frozen Yogurt | 1,200 |
| 6 | Swan's Nail Spa                 | 1,200 |
| 7 | Zesty Shawarama & Grill         | 1,200 |
| 8 | AVAILABLE RESTAURANT            | 1,200 |
| 9 | Mountain Mike's Pizza           | 2,400 |

| #   | TENANT                     | SF            |
|-----|----------------------------|---------------|
| 10  | Menifee Lakes Dental Group | 3,200         |
| 11  | Starbucks                  | 1,800         |
| 12  | CVS Pharmacy               | 14,576        |
| 13  | Del Taco                   | 2,418         |
| PAI | D-E AVAILABLE              | 1,200 - 7,843 |