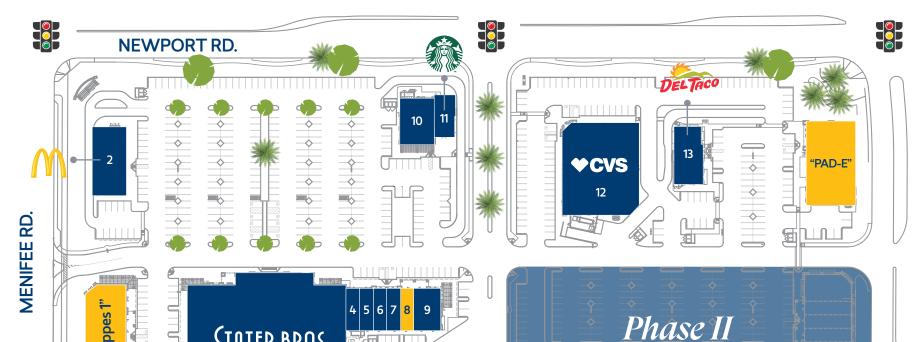

NEWPORT RD.

26,800
AVERAGE DAILY
TRAFFIC

SHOPPES AT THE LAKES

96,049 SF OF RETAIL SPACE

\*Estimates are based on 2022 demographics for population and average income per household. The information contained herein is not guaranteed and should be independently verified.

| # | TENANT                          | SF    |
|---|---------------------------------|-------|
| 5 | Blitzer's Premium Frozen Yogurt | 1,200 |
| 6 | Swan's Nail Spa                 | 1,200 |
| 7 | Zesty Shawarama & Grill         | 1,200 |
| 8 | AVAILABLE RESTAURANT            | 1,200 |
| 9 | Mountain Mike's Pizza           | 2,400 |

| #   | TENANT                     | SF            |
|-----|----------------------------|---------------|
| 10  | Menifee Lakes Dental Group | 3,200         |
| 11  | Starbucks                  | 1,800         |
| 12  | CVS Pharmacy               | 14,576        |
| 13  | Del Taco                   | 2,418         |
| PAI | D-E AVAILABLE              | 1,200 - 7,843 |

Ground lease or build to suit opportunities