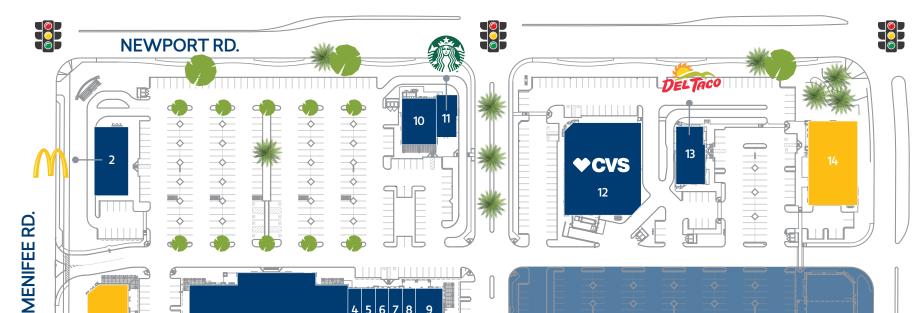

NewMark Merrill

| # | TENANT                | SF            |
|---|-----------------------|---------------|
| 1 | AVAILABLE SHOP SPACES | 1,000 - 8,400 |
| 2 | McDonald's            | 1,080         |
| 3 | Stater Bros.          | 45,112        |
| 4 | Great Clips           | 1,200         |

| # | TENANT                          | SF    |
|---|---------------------------------|-------|
| 5 | Blitzer's Premium Frozen Yogurt | 1,200 |
| 6 | Swan's Nail Spa                 | 1,200 |
| 7 | Zesty Shawarama & Grill         | 1,200 |
| 8 | Wolfee Donuts                   | 1,200 |
| 9 | Mountain Mike's Pizza           | 2 400 |

| #  | TENANT                     | SF            |
|----|----------------------------|---------------|
| 10 | Menifee Lakes Dental Group | 3,200         |
| 11 | Starbucks                  | 1,800         |
| 12 | CVS Pharmacy               | 14,576        |
| 13 | Del Taco                   | 2,418         |
| 14 | AVAILABLE PAD SPACES       | 1,000 - 7,843 |
|    |                            |               |