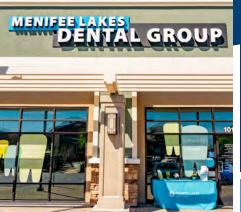

| #  | TENANT                     | SF            |
|----|----------------------------|---------------|
| 10 | Menifee Lakes Dental Group | 3,200         |
| 11 | Starbucks                  | 1,800         |
| 12 | CVS Pharmacy               | 14,576        |
| 13 | Del Taco                   | 2,418         |
| 14 | AVAILABLE PAD SPACES       | 1,000 - 7,843 |
|    |                            |               |