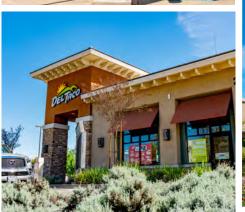

| #  | TENANT                     | SF            |
|----|----------------------------|---------------|
| 10 | Menifee Lakes Dental Group | 3,200         |
| 11 | Starbucks                  | 1,800         |
| 12 | CVS Pharmacy               | 14,576        |
| 13 | Del Taco                   | 2,418         |
| 14 | AVAILABLE PAD SPACES       | 1,000 - 7,843 |
|    |                            |               |