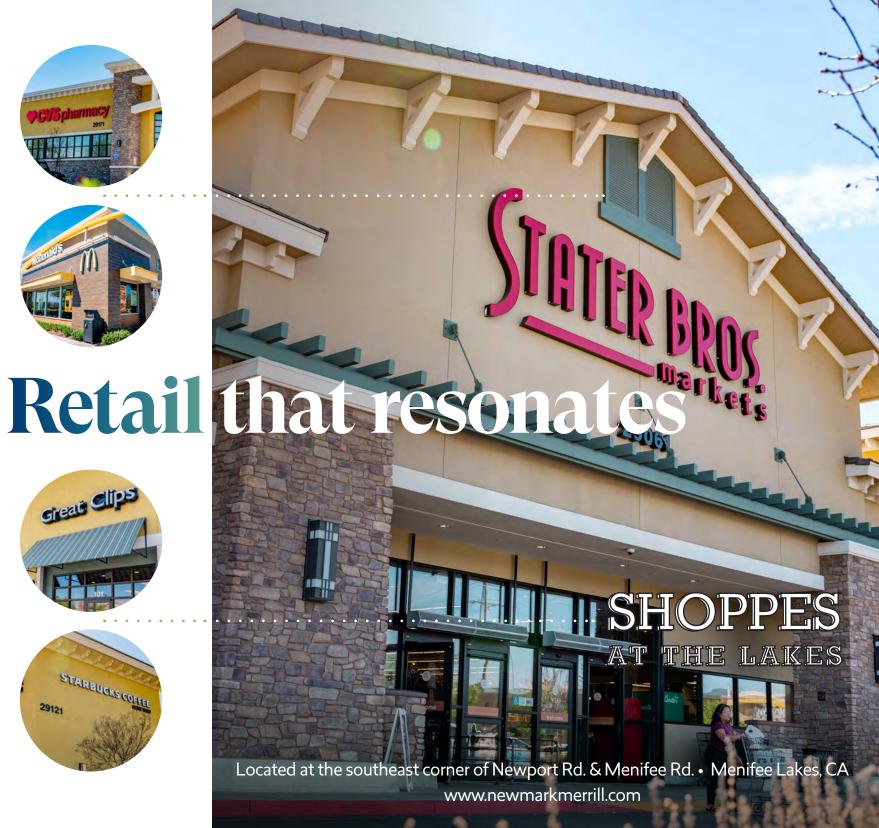

## at the southeast corner of Newport Rd. & Menifee Rd.

Ideally located just east of Interstate 215, The Shoppes at the Lakes is anchored by Stater Bros. and CVS with ground lease, BTS, and shop opportunities with 1,000 SF and more. The city of Menifee, has approximately 10,610 units in some phase of development within 9 approved specific plans and 66 residential tract maps.

NewMark Merrill

| # | TENANT                | SF            |
|---|-----------------------|---------------|
| 1 | AVAILABLE SHOP SPACES | 1,000 - 8,400 |
| 2 | McDonald's            | 1,080         |
| 3 | Stater Bros.          | 45,112        |
| 4 | Great Clips           | 1,200         |

| #  | TENANT                     | SF            |
|----|----------------------------|---------------|
| 10 | Menifee Lakes Dental Group | 3,200         |
| 11 | Starbucks                  | 1,800         |
| 12 | CVS Pharmacy               | 14,576        |
| 13 | Del Taco                   | 2,418         |
| 14 | AVAILABLE PAD SPACES       | 1,000 - 7,843 |
|    |                            |               |