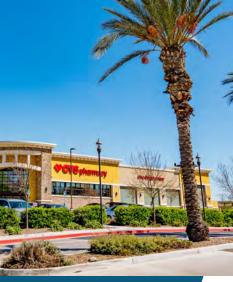

| #  | TENANT                     | SF            |
|----|----------------------------|---------------|
| 10 | Menifee Lakes Dental Group | 3,200         |
| 11 | Starbucks                  | 1,800         |
| 12 | CVS Pharmacy               | 14,576        |
| 13 | Del Taco                   | 2,418         |
| 14 | AVAILABLE PAD SPACES       | 1,000 - 7,843 |
|    |                            |               |