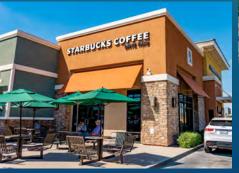

| #  | TENANT                     | SF            |
|----|----------------------------|---------------|
| 10 | Menifee Lakes Dental Group | 3,200         |
| 11 | Starbucks                  | 1,800         |
| 12 | CVS Pharmacy               | 14,576        |
| 13 | Del Taco                   | 2,418         |
| 14 | AVAILABLE PAD SPACES       | 1,000 - 7,843 |
|    |                            |               |