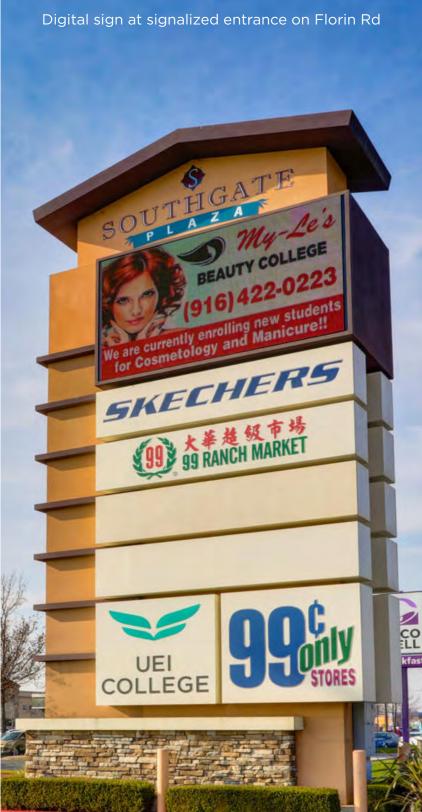

#### SIGNAGE OPPORTUNITIES

 Southgate Plaza not only offers traditional monument signs on the property, but also digital signage that is viewable from Florin Road and at a traffic signal.