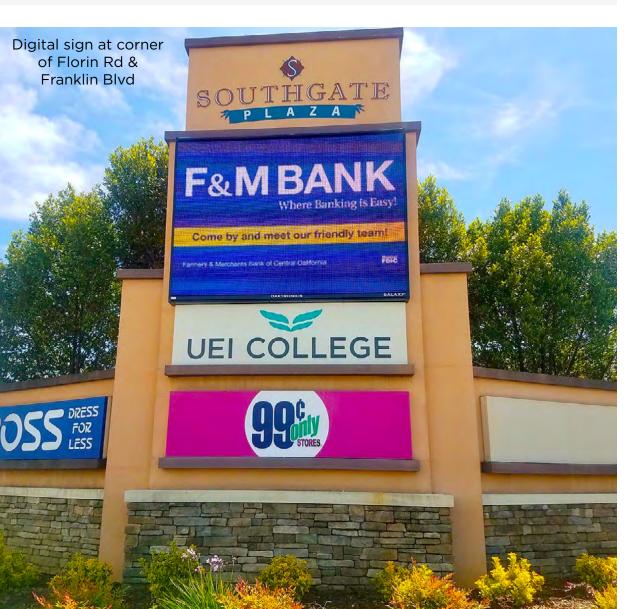

#### SIGNAGE OPPORTUNITIES

 Southgate Plaza not only offers traditional monument signs on the property, but also digital signage that is viewable from Florin Road and at a traffic signal.