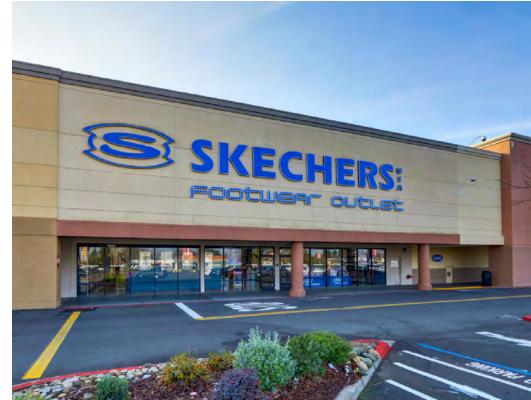

#### PROPERTY PHOTOS

- Southgate Plaza offers high exposure to Florin Road and multiple signalized entrances into the project from both Florin Road and Franklin Blvd
- Florin Road is the primary commercial arterial serving the infill South Sacramento market and offer retailers one of the few opportunities to enter this highly impacted trade area