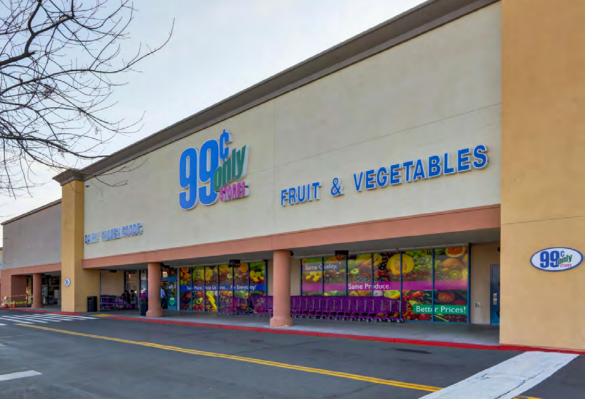

#### PROPERTY PHOTOS

- Southgate Plaza offers high exposure to Florin Road and multiple signalized entrances into the project from both Florin Road and Franklin Blvd
- Florin Road is the primary commercial arterial serving the infill South Sacramento market and offer retailers one of the few opportunities to enter this highly impacted trade area