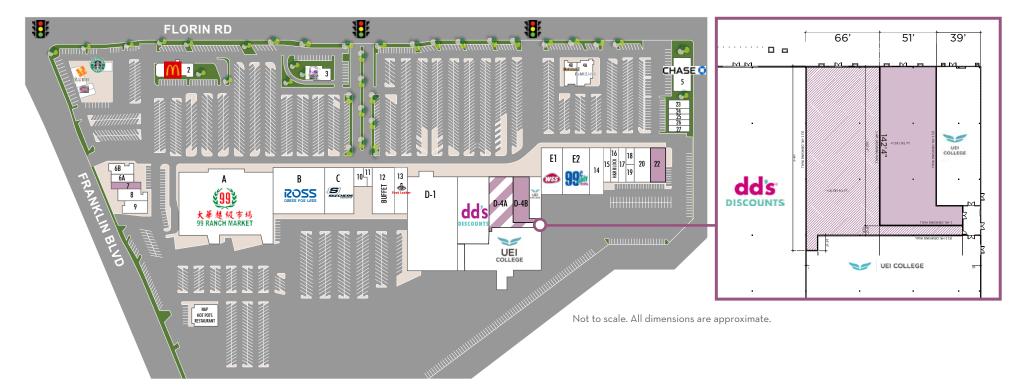

### SITE PLAN

| TENANT                      | ±SF                                                                                                                                                                                                   |
|-----------------------------|-------------------------------------------------------------------------------------------------------------------------------------------------------------------------------------------------------|
| 99 Ranch Market             | 65,765                                                                                                                                                                                                |
| Ross Dress for Less         | 27,300                                                                                                                                                                                                |
| Skechers                    | 11,250                                                                                                                                                                                                |
| Possible Sublease Available | 52,257                                                                                                                                                                                                |
| DD's Discounts              | 23,330                                                                                                                                                                                                |
| UEI                         | 38,002                                                                                                                                                                                                |
| National Deal Pending       | 10,658                                                                                                                                                                                                |
| AVAILABLE                   | 7,631                                                                                                                                                                                                 |
| WSS Shoes                   | 9,900                                                                                                                                                                                                 |
| 99c Only Store              | 15,000                                                                                                                                                                                                |
| Starbucks                   | 2,200                                                                                                                                                                                                 |
| T-Mobile                    | 2,000                                                                                                                                                                                                 |
| Stanton Optical             | 3,202                                                                                                                                                                                                 |
| Jersey Mike's               | 1,220                                                                                                                                                                                                 |
| Ono Hawaiian BBQ            | 1,890                                                                                                                                                                                                 |
|                             | 99 Ranch Market Ross Dress for Less Skechers Possible Sublease Available DD's Discounts UEI Mational Deal Pending AVAILABLE WSS Shoes 99c Only Store Starbucks T-Mobile Stanton Optical Jersey Mike's |

| BLDG/STE | TENANT                | ±SF    |
|----------|-----------------------|--------|
| 2        | McDonald's            | NAP    |
| 3        | Taco Bell             | 4,500  |
| 4A       | F&M Bank              | 2,500  |
| 4B       | Golden 1 Credit Union | 3,079  |
| 5        | Financial Services    | 8,400  |
| 6A       | Tastea                | 1,698  |
| 6B       | MetroPCS              | 1,800  |
| 7        | AVAILABLE             | 1,646  |
| 8        | Skip's Fish N Chicken | 2,520  |
| 9        | Chinese Restaurant    | 2,600  |
| 10       | Jewelry Store         | 2,609  |
| 11       | Sally Beauty          | 1,284  |
| 12       | Flaming Grill Buffet  | 11,250 |
| 13       | Foot Locker           | 5,684  |

| BLDG/STE | TENANT                            | ±SF   |
|----------|-----------------------------------|-------|
| 14       | Clothes 4 Bros                    | 4,050 |
| 15       | Baskin-Robbins                    | 900   |
| 16       | H&R Block                         | 2,000 |
| 17       | Custom Print by Clothes 4<br>Bros | 3,267 |
| 18       | Cricket Wireless                  | 1,000 |
| 19       | My Le Beauty Salon                | 1,000 |
| 20       | My Le Beauty School               | 5,300 |
| 22       | Available                         | 2,500 |
| 23       | Panda Wok                         | 2,012 |
| 24       | Domino's Pizza                    | 1,468 |
| 25       | Boost Mobile                      | 1,340 |
| 26       | Diva Nails Spa                    | 1,027 |
| 27       | UPS Store                         | 1,400 |