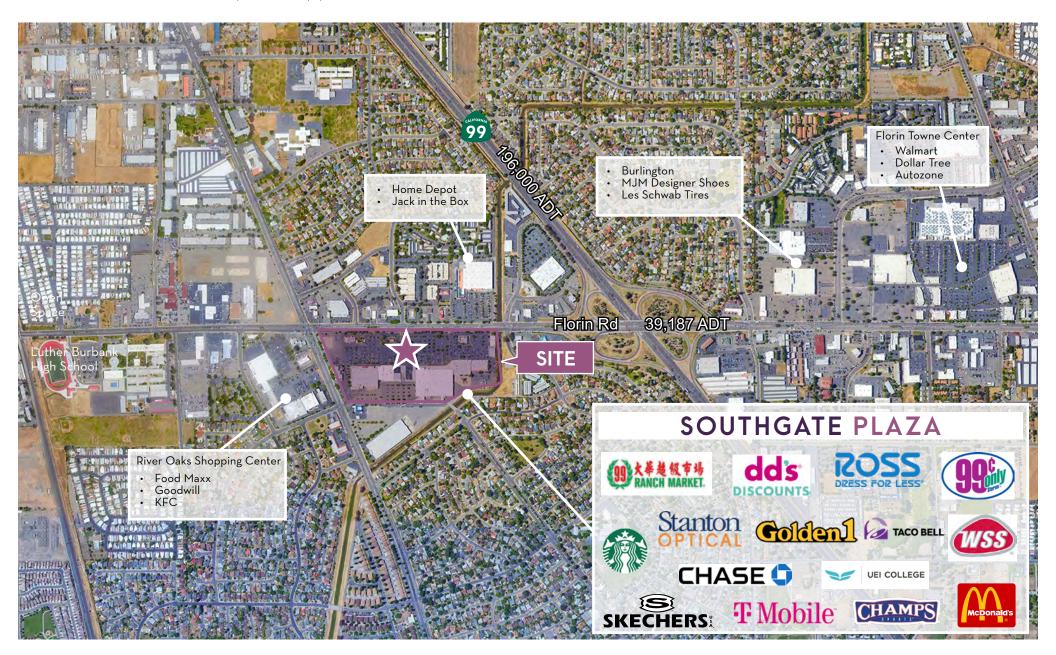

#### **AERIAL VIEW**

**SOUTHGATE PLAZA** 

# PROPERTY INFORMATION

- Located at one of Sacramento's busiest intersections (Florin Road - 39,187 ADT and Franklin Blvd - 28,474 ADT), Southgate Plaza is ideally located to capture the dense surrounding residential population and serves as a regional draw due to it's direct access to Highway 99
- Anchor spaces as well as shop space are immediately available