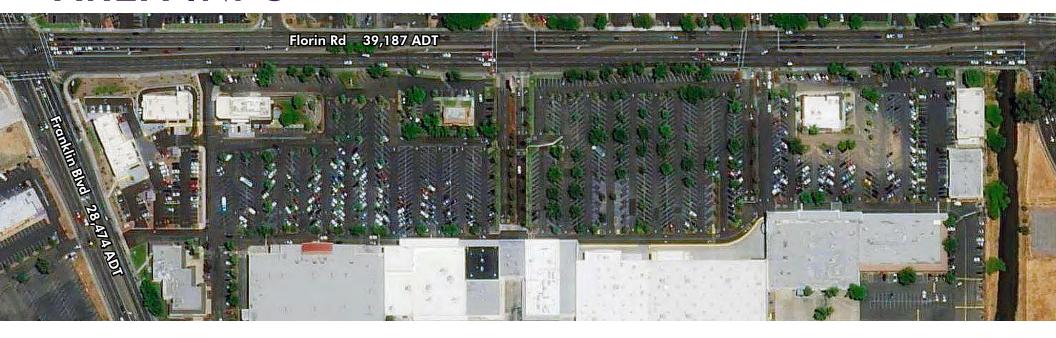

# PROPERTY INFORMATION

- Located at one of Sacramento's busiest intersections (Florin Road - 39,187 ADT and Franklin Blvd - 28,474 ADT), Southgate Plaza is ideally located to capture the dense surrounding residential population and serves as a regional draw due to it's direct access to Highway 99
- Anchor spaces as well as shop space are immediately available

#### **AERIAL VIEW**

**SOUTHGATE PLAZA** 