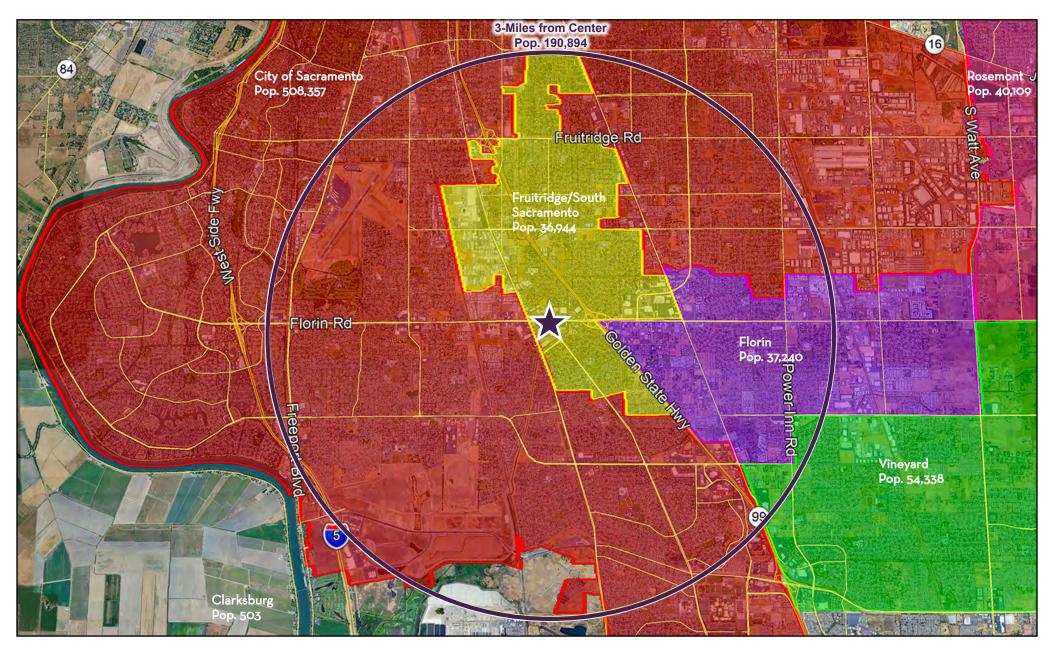

| 1,027 |
| 27       | UPS Store                         | 1,400 |

#### PROPERTY PHOTOS

- Southgate Plaza offers high exposure to Florin Road and multiple signalized entrances into the project from both Florin Road and Franklin Blvd
- Florin Road is the primary commercial arterial serving the infill South Sacramento market and offer retailers one of the few opportunities to enter this highly impacted trade area







#### SIGNAGE OPPORTUNITIES

 Southgate Plaza not only offers traditional monument signs on the property, but also digital signage that is viewable from Florin Road and at a traffic signal.





## **AREA INFO**



#### **DEMOGRAPHICS** (3 MI.)









51,854 COLLEGE EDUCATED

\$59,643 AVG. HOUSEHOLD INCOME



4,023
BUSINESSES



## **REGION OVERVIEW**



**SOUTHGATE PLAZA** 

#### **AERIAL VIEW**



**SOUTHGATE PLAZA** 



## SOUTHGATE PLAZA

#### **CONTACT US**

#### CHRIS CAMPBELL

Executive Vice President +1 916 446 8760 chris.campbell@cbre.com Lic. 01204114

#### JASON READ

Senior Vice President +1 916 446 8273 jason.read@cbre.com Lic. 01341972

#### SCOTT CARRUTH

Senior Vice President +1 916 446 8717 scott.carruth@cbre.com Lic. 01372285





© 2021 CBRE, Inc. All rights reserved. This information has been obtained from sources believed reliable, but has not been verified for accuracy or completeness. You should conduct a careful, independent investigation of the property and verify all information. Any reliance on this information is solely at your own risk. CBRE and the CBRE logo are service marks of CBRE, Inc. All other marks di