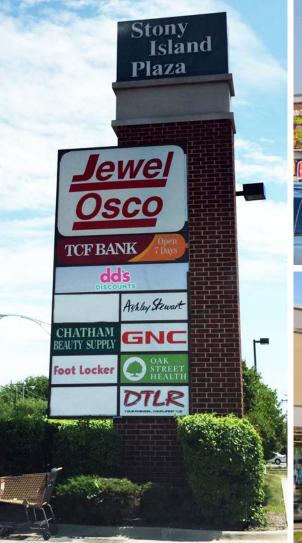

### Co-Tenants

| Suite | Tenant                           | SF     |
|-------|----------------------------------|--------|
| 1631  | Ashley Stewart                   | 3,640  |
| 1637  | Star Beauty Supply (Coming Soon) | 9,800  |
| 1655  | Jewel-Osco                       | 70,000 |
| 1709  | dd's Disounts                    | 24,960 |
| 1715  | Oak Street Health                | 10,080 |
|       |                                  |        |

| Suite | Tenant    | SF    |
|-------|-----------|-------|
| 1725  | Available | 2,000 |
| 1729  | DTLR      | 5,000 |
| 1733  | H&R Block | 2,000 |
| 1735  | Available | 1,495 |
|       |           |       |

| Suite | renant                  | 5F      |
|-------|-------------------------|---------|
| 1737  | BJ's Market<br>& Bakery | 1,170   |
| 1741  | Foot Locker             | 3,500   |
| 1747  | Athletico               | 2,420   |
| 1753  | Seashell Restaurants    | 1,815   |
| 1751  | America's Best          | 2,765   |
|       | Total GLA               | 159,785 |