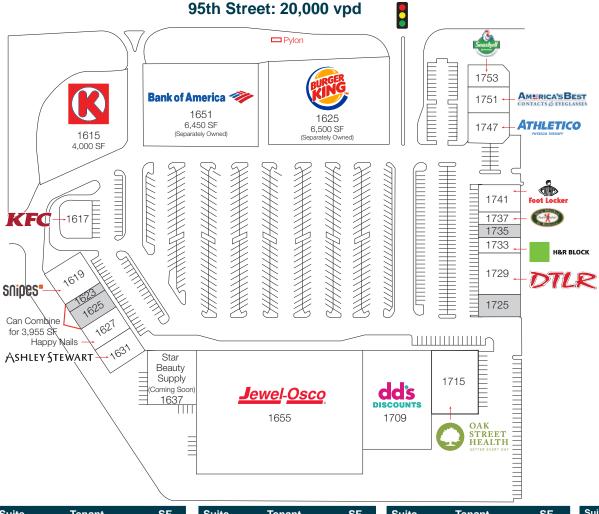

### Co-Tenants

| Suite | Tenant                  | SF    |
|-------|-------------------------|-------|
| 1615  | Circle K                | 4,000 |
| 1617  | KFC                     | 2,685 |
| 1619  | Snipes<br>(Coming Soon) | 5,000 |
| 1623  | Available               | 1,190 |
| 1625  | Available               | 2,765 |
| 1627  | Happy Nails             | 3,500 |

| Suite | Tenant                           | SF     |
|-------|----------------------------------|--------|
| 1631  | Ashley Stewart                   | 3,640  |
| 1637  | Star Beauty Supply (Coming Soon) | 9,800  |
| 1655  | Jewel-Osco                       | 70,000 |
| 1709  | dd's Disounts                    | 24,960 |
| 1715  | Oak Street Health                | 10,080 |
|       |                                  |        |

| Suite | Tenant    | SF    |
|-------|-----------|-------|
| 1725  | Available | 2,000 |
| 1729  | DTLR      | 5,000 |
| 1733  | H&R Block | 2,000 |
| 1735  | Available | 1,495 |
|       |           |       |

| Suite | renant                  | 5F      |
|-------|-------------------------|---------|
| 1737  | BJ's Market<br>& Bakery | 1,170   |
| 1741  | Foot Locker             | 3,500   |
| 1747  | Athletico               | 2,420   |
| 1753  | Seashell Restaurants    | 1,815   |
| 1751  | America's Best          | 2,765   |
|       | Total GLA               | 159,785 |

| l | Suite | Tenant                            | SF    |
|---|-------|-----------------------------------|-------|
| 1 | 1651  | Bank of America (Sperately Owned) | 6,450 |
| ١ | 1625  | Burger King<br>(Sperately Owned)  | 6,500 |
|   |       |                                   |       |