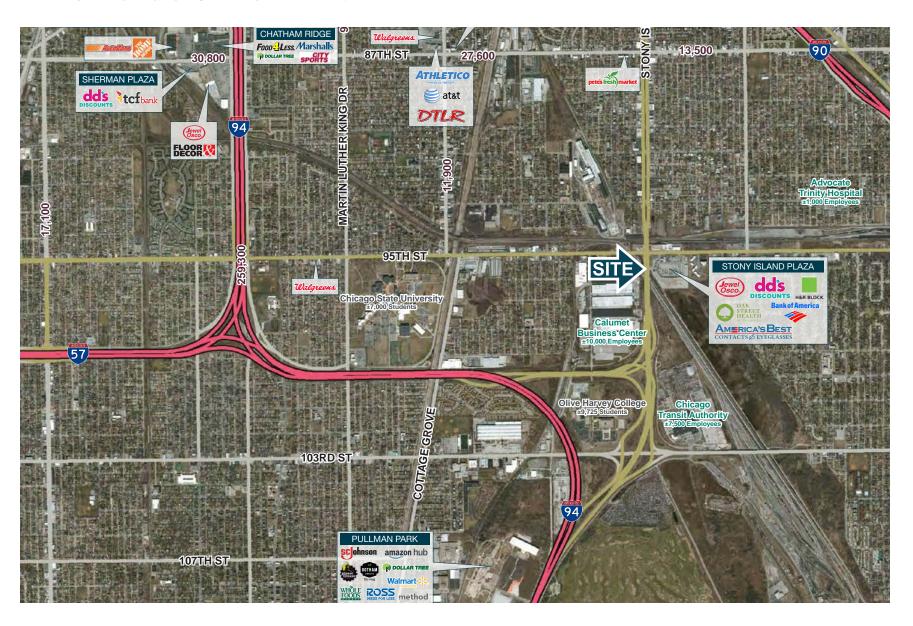

### Address

SEC 95th Street & Stony Island Avenue Chicago, IL

Availability 1,190-2,765 SF

## Features

- Over 83.000 reside within a 2 mile radius
- Chicago State University and Olive-Harvey College (± 16,725) students combined) located approximately 1.5 miles from site
- Monument signage and 742 parking spaces available
- On-site Pace bus service and CTA bus stop on 95th Street with lighted access
- Close proximity to the 50, 57 and 94 freeways
- Traffic counts at the corner of Stony Island Ave & 95th St exceed 76,000 vehicles per day