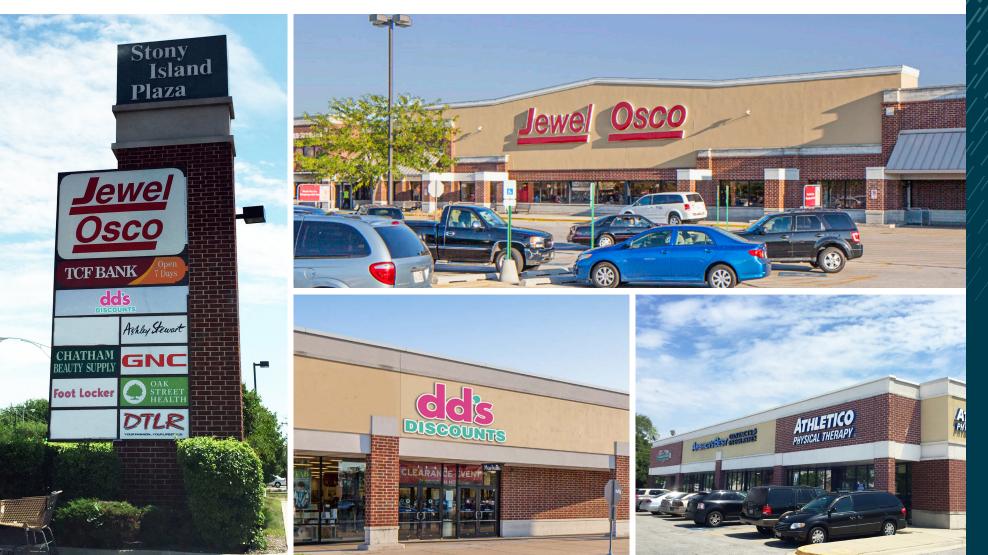

RETAIL OPPORTUNITY

## STONY ISLAND PLAZA

#### Address

SEC 95th Street & Stony Island Avenue Chicago, IL

#### Availability

1,190–2,765 SF Potential Availability: 9,800 SF

### **Co-Tenants**



#### Features

- Over 83,000 reside within a 2 mile radius
- Chicago State University and Olive-Harvey College (± 16,725 students combined) located approximately 1.5 miles from site
- Monument signage and 742 parking spaces available
- On-site Pace bus service and CTA bus stop on 95th Street with lighted access
- Close proximity to the 50, 57 and 94 freeways
- Traffic counts at the corner of Stony Island Ave & 95th St exceed 76,000 vehicles per day

### Demographics

|                         | 1 Mile   | 2 Miles  | 3 Miles  |
|-------------------------|----------|----------|----------|
| POPU