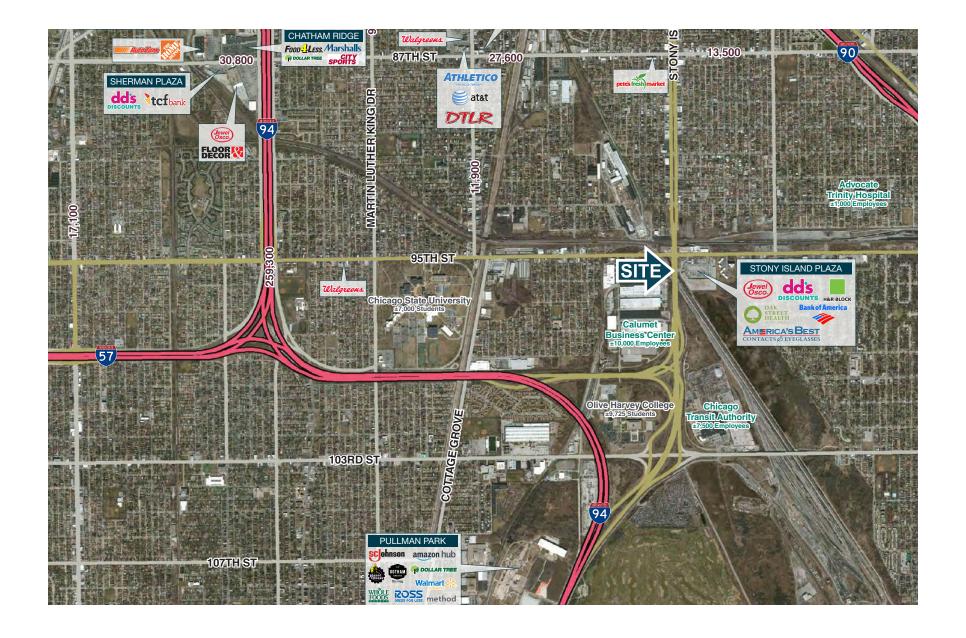

# AREA MAP

#### Features

- Over 83,000 reside within a 2 mile radius
- Chicago State University and Olive-Harvey College (± 16,725 students combined) located approximately 1.5 miles from site
- Monument signage and 742 parking spaces available
- On-site Pace bus service and CTA bus stop on 95th Street with lighted access
- Close proximity to the 50, 57 and 94 freeways
- Traffic counts at the corner of Stony Island Ave & 95th St exceed 76,000 vehicles per day