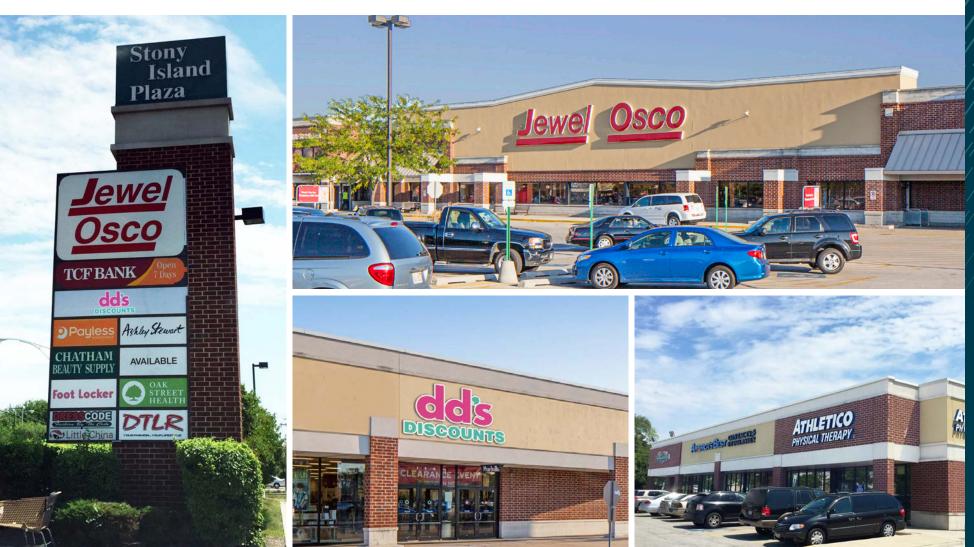

SEC 95th St & Stony Island Ave / Chicago, IL

RETAIL OPPORTUNITY

#### Address

SEC 95th Street & Stony Island Avenue Chicago, IL

### **Co-Tenants**

- Over 83,000 reside within a 2 mile radius
- Chicago State University and Olive-Harvey College (± 16,725 students combined) located approximately 1.5 miles from site
- Monument signage and 742 parking spaces available
- On-site Pace bus service and CTA bus stop on 95th Street with lighted access
- Close proximity to the 50, 57 and 94 freeways
- Traffic counts at the corner of Stony Island Ave & 95th St exceed 76,000 vehicles per day

| Suite | Tenant        | SF    | Suite | Tenant                                       | SF     | Suite | Tenant        | SF    | Suite | Tenant                  | SF      |
|-------|---------------|-------|-------|----------------------------------------------|--------|-------|---------------|-------|-------|-------------------------|---------|
| 1615  | Circle K      | 4,000 | 1631  | Ashley Stewart                               | 3,640  | 1725  | Lease Pending | 2,000 | 1737  | BJ's Market<br>& Bakery | 1,170   |
| 1617  | KFC           | 2,685 | 1637  | Cosmo Superstore<br>(Potential Availability) | 9,800  | 1729  | DTLR          | 5,000 | 1741  | Foot Locker             | 3,500   |
| 1619  | Lease Pending | 5,000 | 1655  | Jewel-Osco                                   | 70,000 | 1733  | H&R Block     | 2,000 | 1747  | Athletico               | 2,420   |
| 1623  | Available     | 1,190 | 1709  | dd's Disounts                                | 24,960 | 1735  | Available     | 1,495 | 1753  | Seashell Restaurants    | 1,815   |
| 1625  | Available     | 2,765 | 1715  | Oak Street Health                            | 10,080 |       |               |       | 1751  | America's Best          | 2,765   |
| 1627  | Happy Nails   | 3,500 |       |                                              |        |       |               |       |       | Total GLA               | 159,785 |