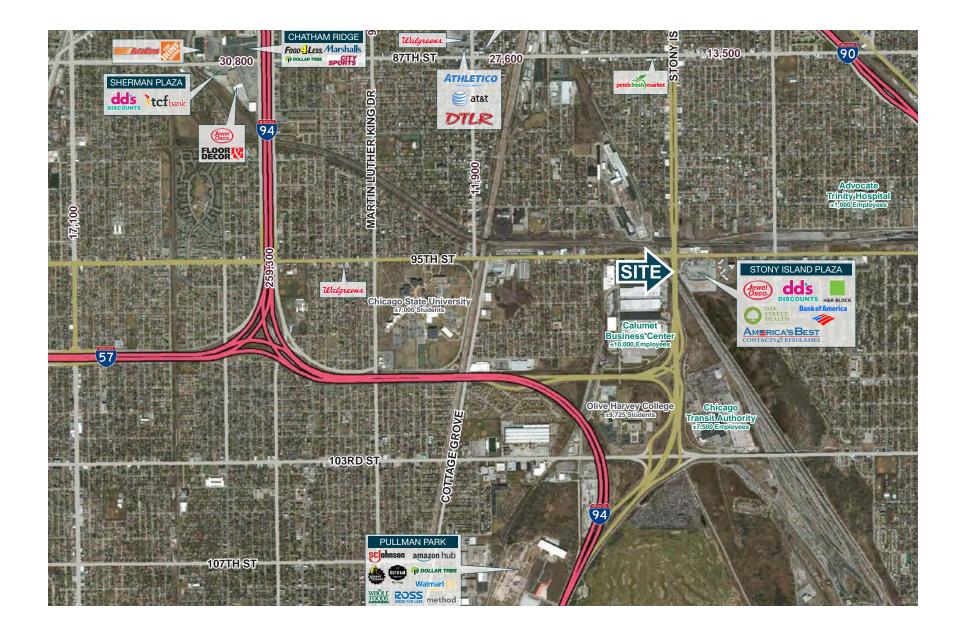

### **Co-Tenants**

- Over 83,000 reside within a 2 mile radius
- Chicago State University and Olive-Harvey College (± 16,725 students combined) located approximately 1.5 miles from site
- Monument signage and 742 parking spaces available
- On-site Pace bus service and CTA bus stop on 95th Street with lighted access
- Close proximity to the 50, 57 and 94 freeways
- Traffic counts at the corner of Stony Island Ave & 95th St exceed 76,000 vehicles per day

#### Demographics

|                         | 1 Mile   | 2 Miles  | 3 Miles  |
|-------------------------|----------|----------|----------|
| POPULATION              | 16,435   | 83,436   | 200,247  |
| HOUSEHOLDS              | 6,530    | 32,567   | 77,052   |
| AVG HOUSEHOLD<br>INCOME | \$63,070 | \$55,397 | \$57,372 |
| DAYTIME<br>POPULATION   | 15,717   | 71,362   | 174,708  |