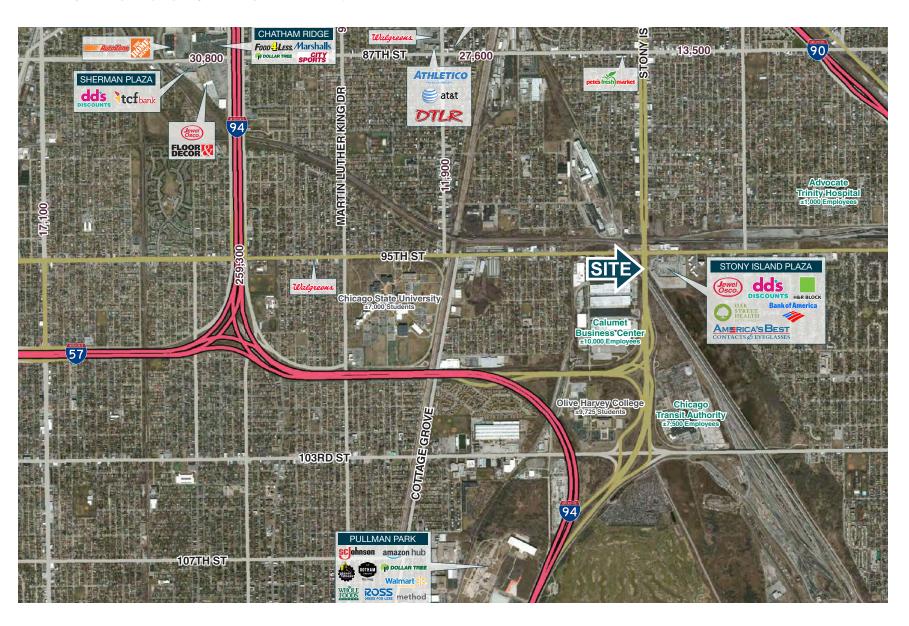

#### Address

SEC 95th Street & Stony Island Avenue Chicago, IL

#### Features

- Over 83,000 reside within a 2 mile radius
- Chicago State University and Olive-Harvey College (± 16,725 students combined) located approximately 1.5 miles from site
- Monument signage and 742 parking spaces available
- On-site Pace bus service and CTA bus stop on 95th Street with lighted access
- Close proximity to the 50, 57 and 94 freeways
- Traffic counts at the corner of Stony Island Ave & 95th St exceed 76,000 vehicles per day