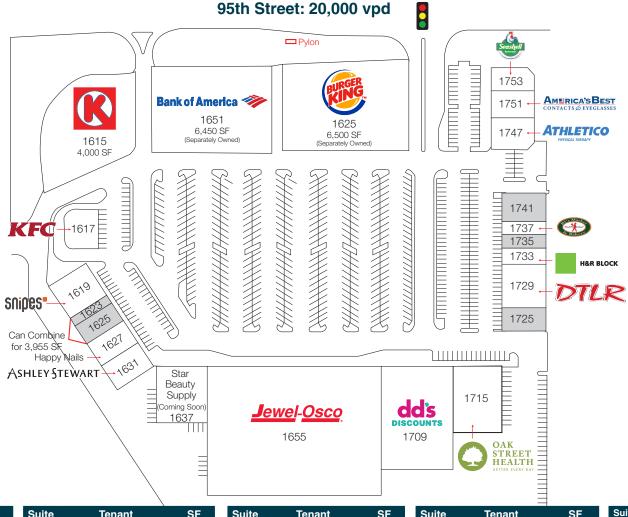

| Suite | Tenant                  | SF    |
|-------|-------------------------|-------|
| 1615  | Circle K                | 4,000 |
| 1617  | KFC                     | 2,685 |
| 1619  | Snipes<br>(Coming Soon) | 5,000 |
| 1623  | Available               | 1,190 |
| 1625  | Available               | 2,765 |
| 1627  | Happy Nails             | 3,500 |
|       |                         |       |

| Suite | Tenant                           | SF     |
|-------|----------------------------------|--------|
| 1631  | Ashley Stewart                   | 3,640  |
| 1637  | Star Beauty Supply (Coming Soon) | 9,800  |
| 1655  | Jewel-Osco                       | 70,000 |
| 1709  | dd's Disounts                    | 24,960 |
| 1715  | Oak Street Health                | 10,080 |
|       |                                  |        |

| Suite | Tenant    | SF    |
|-------|-----------|-------|
| 1725  | Available | 2,000 |
| 1729  | DTLR      | 5,000 |
| 1733  | H&R Block | 2,000 |
| 1735  | Available | 1,495 |
|       |           |       |

| Suite | renant                  | 5F      |
|-------|-------------------------|---------|
| 1737  | BJ's Market<br>& Bakery | 1,170   |
| 1741  | Available               | 3,500   |
| 1747  | Athletico               | 2,420   |
| 1753  | Seashell Restaurants    | 1,815   |
| 1751  | America's Best          | 2,765   |
|       | Total GLA               | 159,785 |

| Suite | Tenant                               | SF    |
|-------|--------------------------------------|-------|
| 1651  | Bank of America<br>(Sperately Owned) | 6,450 |
| 1625  | Burger King<br>(Sperately Owned)     | 6,500 |
|       |                                      |       |