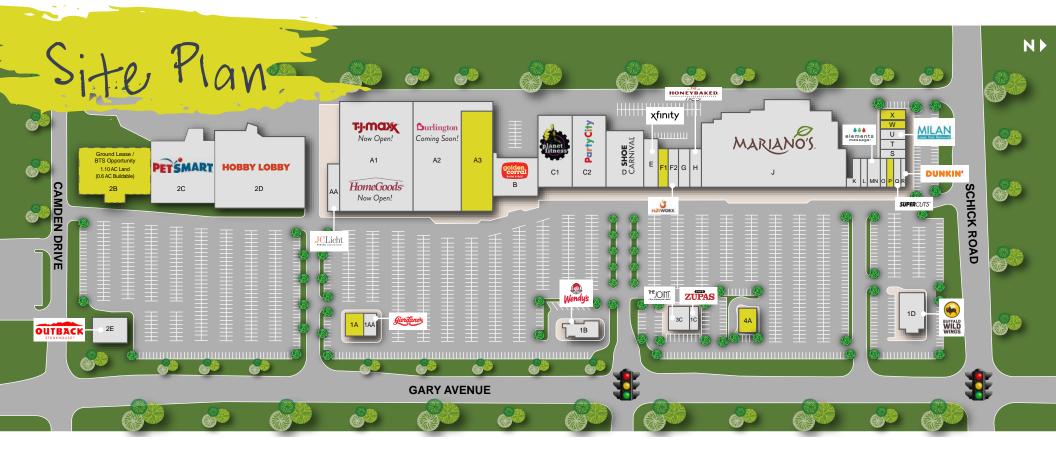

# Team Players

STRATFORD CROSSING SUPPORTS ITS TENANTS IN A NUMBER OF WAYS

SOCIAL MEDIA POSTS

CUSTOMER EMAIL BLASTS

DIRECT MAIL

| #  | TENANT            | SF     |
|----|-------------------|--------|
| AA | JC Licht          | 3,215  |
| A1 | TJ Maxx/HomeGoods | 49,000 |
| A2 | Burlington        | 27,507 |
| A3 | AVAILABLE         | 18,499 |
| В  | Golden Corral     | 11,067 |
| C1 | Planet Fitness    | 16,801 |
| C2 | Party City        | 15,083 |
| D  | Shoe Carnival     | 14,632 |
| Е  | Xfinity           | 4,200  |
| F1 | AVAILABLE         | 2,948  |
| F2 | Hotworx           | 2,052  |
| G  | Rockstar Nail     | 2,971  |
| Н  | Honey Baked Ham   | 3,000  |
|    |                   |        |

| #   | TENANT                 | SF     |  |
|-----|------------------------|--------|--|
| J   | Mariano's              | 69,246 |  |
| K   | Management Office      | 426    |  |
| L   | Dentist                | 2,362  |  |
| M/N | Elements Massage       | 2,550  |  |
| 0   | Cilantro Mexican       | 1,350  |  |
| Р   | AVAILABLE              | 1,200  |  |
| Q   | Supercuts              | 1,350  |  |
| R   | Dunkin'                | 1,200  |  |
| S   | Best Cleaners          | 1,235  |  |
| Т   | The Accounting Network | 1,040  |  |
| U   | Milan Laser            | 1,560  |  |
| w   | AVAILABLE              | 1,560  |  |
| x   | AVAILABLE              | 2,080  |  |

| #          | TENANT                       | SF     |  |  |  |
|------------|------------------------------|--------|--|--|--|
| 1A         | AVAILABLE                    | 3,215  |  |  |  |
| 1AA        | Giordano's Pizza             | 1,319  |  |  |  |
| 1B         | Wendy's                      | 2,702  |  |  |  |
| 3C         | The Joint                    | 1,200  |  |  |  |
| 1C         | Cafe Zupas                   | 3,460  |  |  |  |
| 4A         | AVAILABLE GROUND LEASE / BTS | 4,200  |  |  |  |
| 1D         | Buffalo Wild Wings           | 6,500  |  |  |  |
| 2B         | AVAILABLE GROUND LEASE / BTS | 26,000 |  |  |  |
| 2C         | PetSmart                     | 25,556 |  |  |  |
| 2D         | Hobby Lobby                  | 42,012 |  |  |  |
| 2E         | Outback Steakhouse           | 6,115  |  |  |  |
| & X may be |                              |        |  |  |  |

Units W & X may be combined for up to 3,640 SF

DEMOGRAPHICS

|                                         | 1 MILE      | 2 MILE       | 3 MILE       | 5 MILE       |  |
|-----------------------------------------|-------------|--------------|--------------|--------------|--|
| POPULATION                              |             |              |              |              |  |
| 2020 Population - Current Year Estimate | 6,096       | 40,531       | 103,306      | 263,466      |  |
| 2010-2020 Annual Population Growth Rate | 0.36%       | -0.03%       | -0.06%       | -0.05%       |  |
| HOUSEHOLDS                              |             |              |              |              |  |
| 2020 Households - Current Year Estimate | 2,439       | 14,432       | 35,913       | 92,074       |  |
| 2010-2020 Annual Household Growth Rate  | 0.58%       | 0.10%        | 0.10% 0.05%  |              |  |
| HOUSEHOLD INCOME                        |             |              |              |              |  |
| 2020 Average Household Income           | \$120,451   | \$113,012    | \$109,545    | \$107,533    |  |
| 2020 Per Capita Income                  | \$51,368    | \$40,129     | \$38,201     | \$37,550     |  |
| HOUSING UNITS                           |             |              |              |              |  |
| 2020 Housing Units                      | 2,493       | 15,086       | 37,539       | 96,789       |  |
| EDUCATION                               |             |              |              |              |  |
| 2020 Population 25 and Over             | 4,569       | 29,134       | 73,165       | 183,986      |  |
| HS and Associates Degrees               | 2,401 52.5% | 14,937 51.3% | 37,909 51.8% | 95,453 51.9% |  |
| Bachelor's Degree or Higher             | 2,015 44.1% | 11,922 40.9% | 28,950 39.6% | 69,906 38.0% |  |
| PLACE OF WORK                           |             |              |              |              |  |
| 2020 Businesses                         | 315         | 1,321 2,833  |              | 7,632        |  |
| 2020 Employees                          | 5,331       | 19,601       | 40,753       | 101,309      |  |
|                                         |             |              |              |              |  |