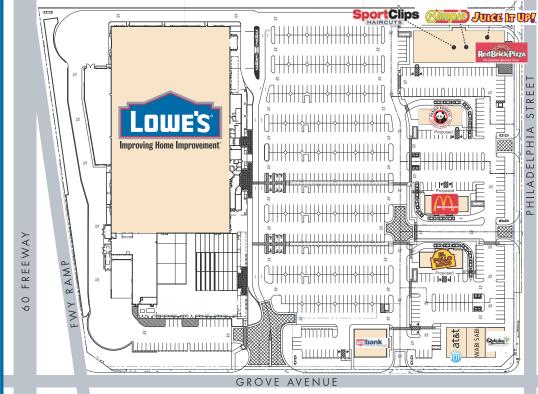

LOCATED AT THE SOUTHWEST CORNER OF PHILADELPHIA STREET & GROVE AVENUE, CITY OF ONTARIO, CA

## Project Size Approximately207,00 0 Sq.Ft. of Retail Space **Demographics**

Fax: (818) 710-6116

5850 Canoga Avenue

- Highly visible from the 60 Freeway with exposure to over 213,000 cars daily with full on an off ramps in both directions.
- Mainthoroughfare for the OntarioAirport.
- Newly constructed 270 unit apartment complex next door.
- will feature over 100,000 new residents.
- Limited retail competition in an underserved market.
- · Very dense daytime population.