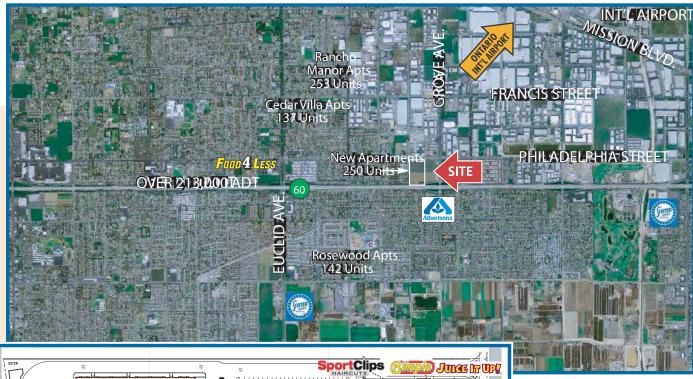

Fax: (818) 710-6116

5850 Canoga Avenue

- Highly visible from the 60 Freeway with exposure to over 213,000 cars daily with full on an off ramps in both directions.
- Mainthoroughfare for the OntarioAirport.
- Newly constructed 270 unit apartment complex next door.
- will feature over 100,000 new residents.
- Limited retail competition in an underserved market.
- · Very dense daytime population.