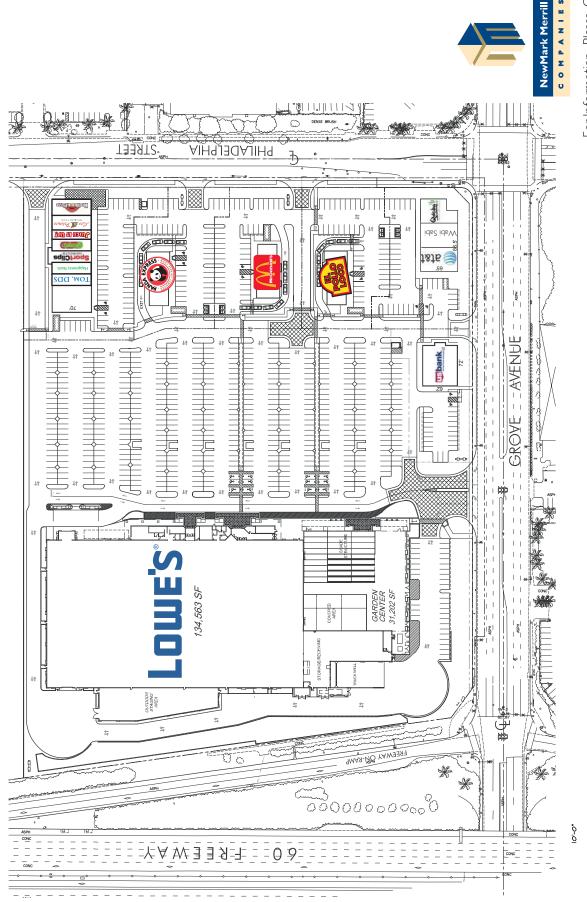

LOCATED AT THE SOUTHWEST CORNER OF PHILADELPHIA STREET & GROVE AVENUE, CITY OF ONTARIO, CA

5850 Canoga Avenue Suite 650 Woodland Hills, CA 91367 www.newmarkmerrill.com

NewMark Merrill

For additional information,

Located at the Southwest corner of Philadelphia Street & Grove Avenue Ontario, California

For Information, Please Contact Darren Bovard (BRE#01362187) NewMark Merrill Companies Tel: 818.710.6100 Fax: 818.710.6116