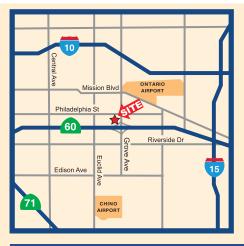

LOCATED AT THE SOUTHWEST CORNER OF PHILADELPHIA STREET & GROVE AVENUE, CITY OF ONTARIO, CA

### Traffic Count\*

Intersection ... 32,685 HWY 60over 213,000 (ADT)