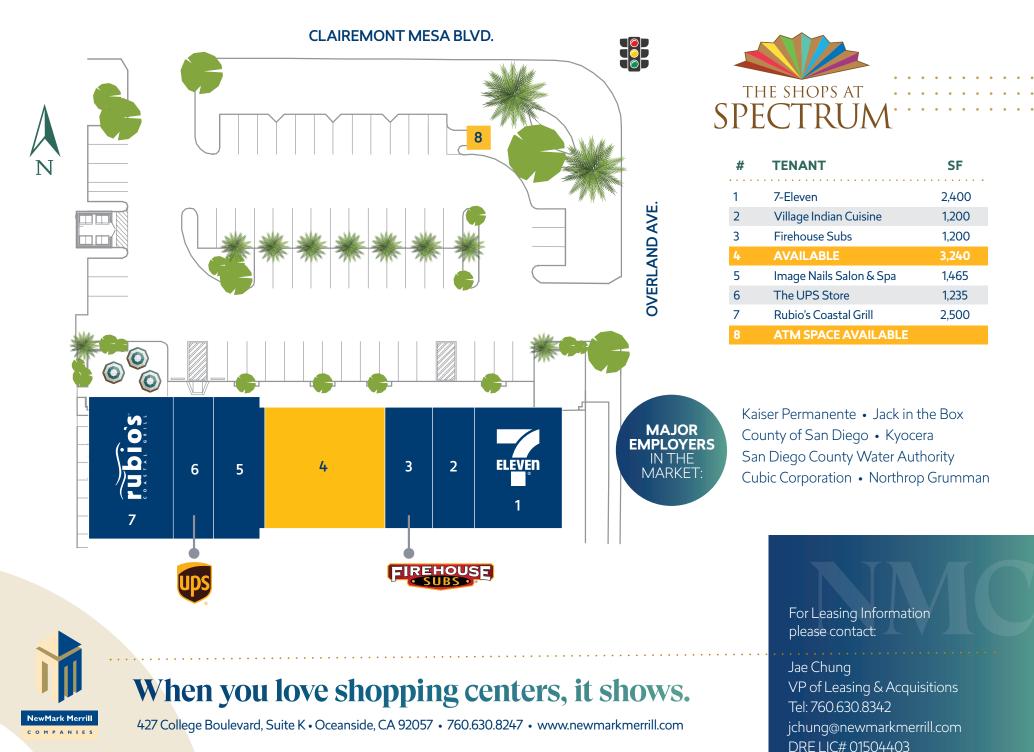

## SW corner of Clairemont Mesa Blvd. & Overland Ave.

163

CLAIREMONT MESA BLVD.

OVEF

SPECTRUM

Located on the southwest corner of Clairemont Mesa Blvd. and Overland Avenue. The Shops At Spectrum benefits from a high daytime population and desirable tenants including 7-Eleven, Rubio's Coastal Grill, and Firehouse Subs. Situated across from the YMCA Facility and across the street from San Diego County Offices. Part of the master planned 244 Spectrum business and residential community.