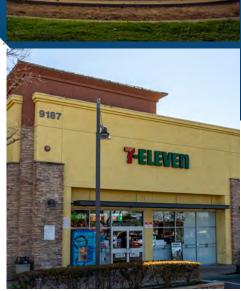

## Retail <u>Inatesonales</u>

**7-ELEVEN** 

Located at the SW corner of Clairemont Mesa Blvd. & Overland Ave. • San Diego, CA www.newmarkmerrill.com

FIREHOUSE SUBS

THE SHOPS

SPECTRI

## SW corner of Clairemont Mesa Blvd. & Overland Ave.

163

CLAIREMONT MESA BLVD.

OVEF

SPECTRUM

Located on the southwest corner of Clairemont Mesa Blvd. and Overland Avenue. The Shops At Spectrum benefits from a high daytime population and desirable tenants including 7-Eleven, Rubio's Coastal Grill, and Firehouse Subs. Situated across from the YMCA Facility and across the street from San Diego County Offices. Part of the master planned 244 Spectrum business and residential community.