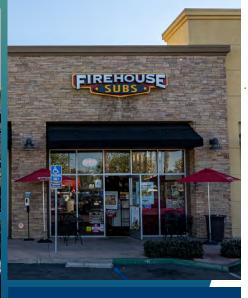

## Retail <u>Inatesonales</u>

**7-ELEVEN** 

Located at the SW corner of Clairemont Mesa Blvd. & Overland Ave. • San Diego, CA www.newmarkmerrill.com

FIREHOUSE SUBS

THE SHOPS

SPECTRI

## SW corner of Clairemont Mesa Blvd. & Overland Ave.

163

CLAIREMONT MESA BLVD.

OVEF

SPECTRUM

Located on the southwest corner of Clairemont Mesa Blvd. and Overland Avenue. The Shops At Spectrum benefits from a high daytime population and desirable tenants including 7-Eleven, Rubio's Coastal Grill, and Firehouse Subs. Situated across from the YMCA Facility and across the street from San Diego County Offices. Part of the master planned 244 Spectrum business and residential community.