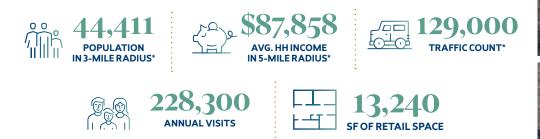

## SW corner of Clairemont Mesa Blvd. & Overland Ave.

163

CLAIREMONT MESA BLVD.

OVERL

SPECTRUM

Situated on the hard corner which serves as a main access point to the mixed-use San Diego Spectrum, The Shops at Spectrum benefits from a high daytime population and desirable tenants including 7-Eleven, Rubio's Coastal Grill, and Firehouse Subs. Within three blocks are 600 residential units with an additional 1,000 units proposed for development.

\*Estimates are based on 2021 demographics for population and average income per household. The information contained herein is not guaranteed and should be independently verified.

PIDIO'S COASI

When you love shopping centers, it shows.