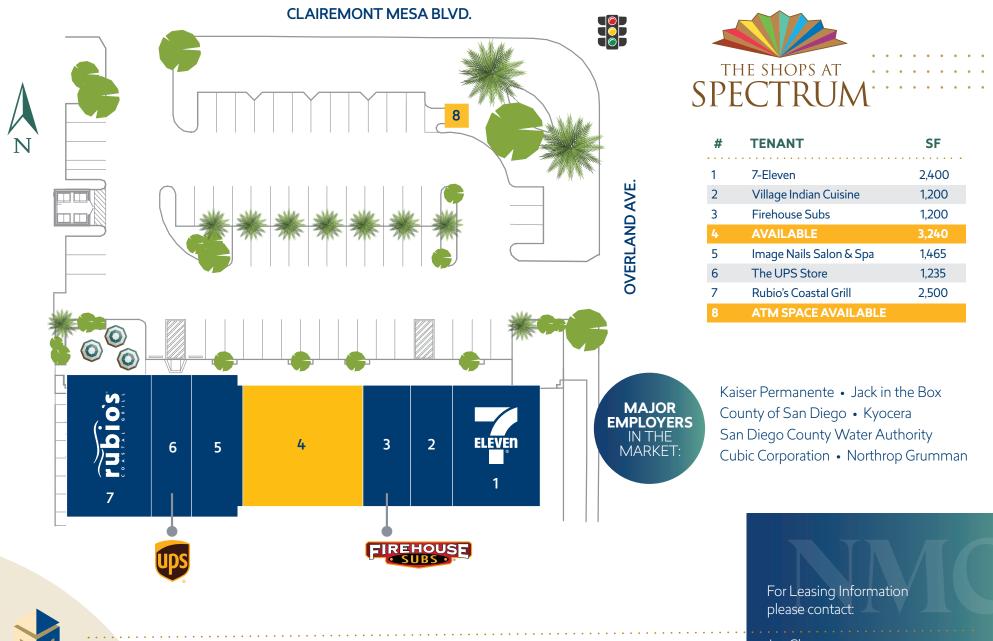

## SW corner of Clairemont Mesa Blvd. & Overland Ave.

163

CLAIREMONT MESA BLVD.

OVERL

SPECTRUM

Situated on the hard corner which serves as a main access point to the mixed-use San Diego Spectrum, The Shops at Spectrum benefits from a high daytime population and desirable tenants including 7-Eleven, Rubio's Coastal Grill, and Firehouse Subs. Within three blocks are 600 residential units with an additional 1,000 units proposed for development.