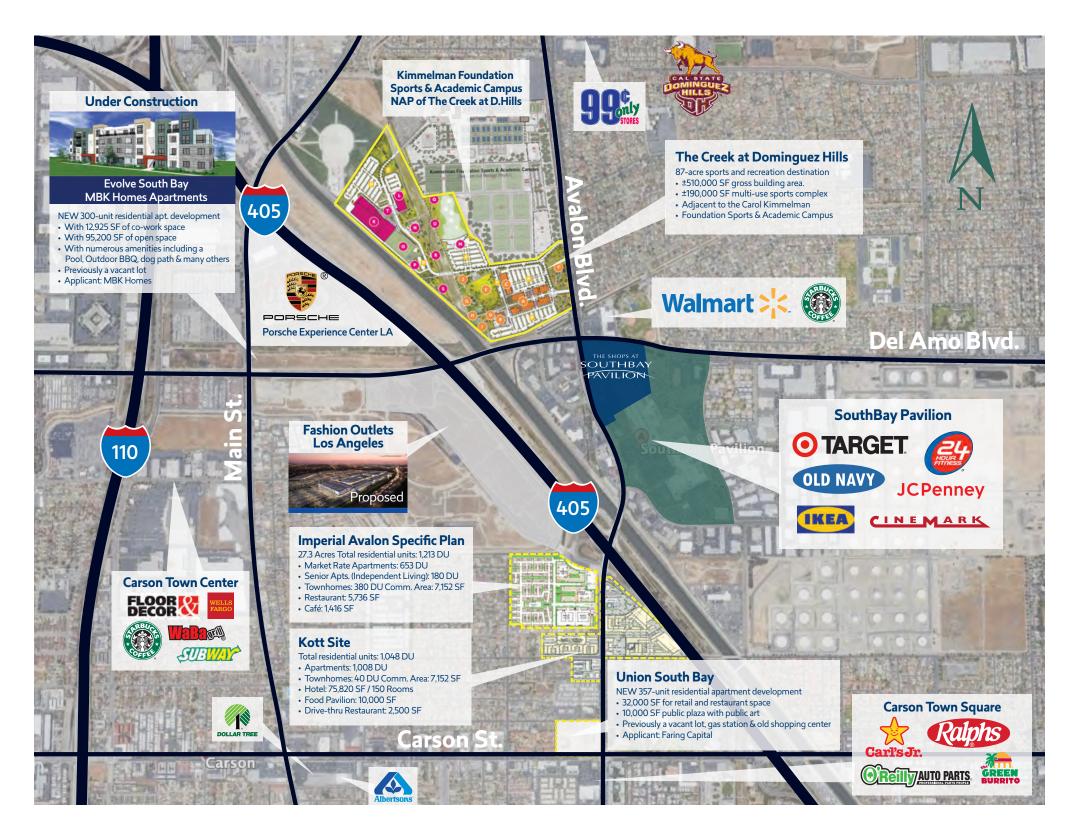

Located at the Southeast corner of S. Avalon Blvd. & F. Del Amo Blvd.

The Shops at Southbay Pavilion is located adjacent to Southbay Pavilion directly off Avalon Blvd. with great visibility from I-405 FWY. Southbay Pavilion anchors include IKEA, Target, Cinemark & Burlington Coat Factory. Nearly 3,000 residential units are under development within a mile.