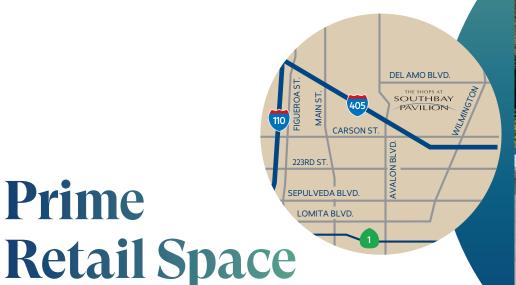

Located at the Southeast corner of S. Avalon Blvd. & F. Del Amo Blvd.

The Shops at Southbay Pavilion is located adjacent to Southbay Pavilion directly off Avalon Blvd. with great visibility from I-405 FWY. Southbay Pavilion anchors include IKEA, Target, Cinemark & Burlington Coat Factory. Nearly 3,000 residential units are under development within a mile.

**Prime** 

Available

21,155 E. DEL AMO BLVD.

26,261 AVALON BLVD.

SF OF RETAIL SPACE

\*Estimates are based on 2021 demographics for population and average income per household. The information contained herein is not guaranteed and should be independently verified.