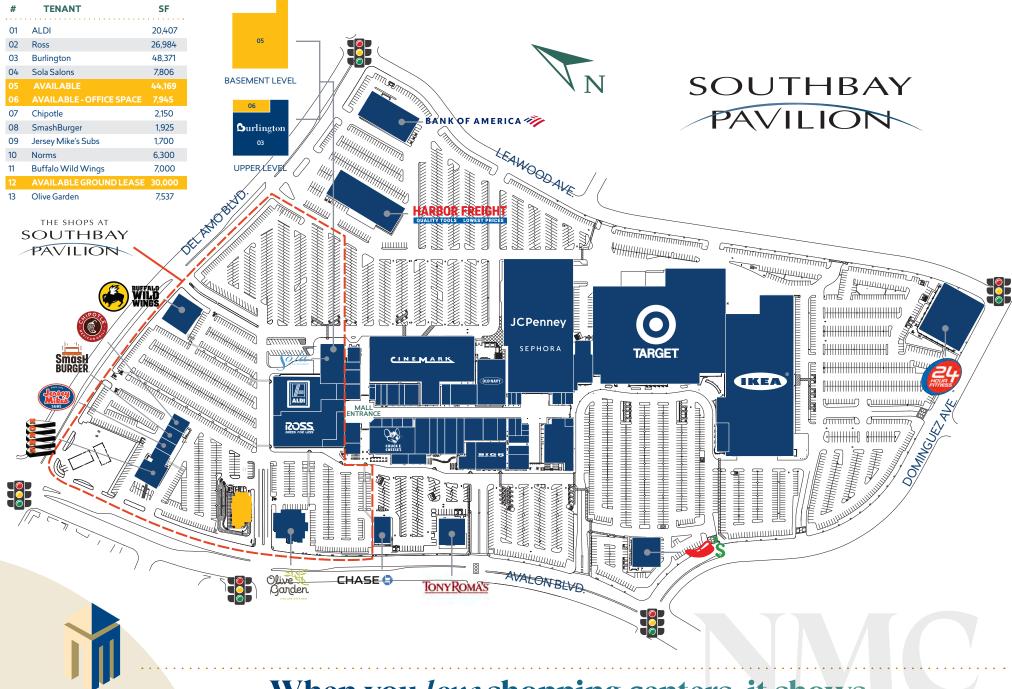

## When you love shopping centers, it shows.

NewMark Merrill

COMPANIES

24025 Park Sorrento, Ste. 300 • Calabasas, CA 91302 • 818.710.6100 • www.newmarkmerrill.com

| #  | TENANT                   | SF     |
|----|--------------------------|--------|
| 01 | ALDI                     | 20,407 |
| 02 | Ross                     | 26,984 |
| 03 | Burlington               | 48,371 |
| 04 | Sola Salons              | 7,806  |
| 05 | AVAILABLE                | 44,169 |
| 06 | AVAILABLE - OFFICE SPACE | 7,945  |
| 07 | Chipotle                 | 2,150  |
| 08 | SmashBurger              | 1,925  |
| 09 | Jersey Mike's Subs       | 1,700  |
| 10 | Norms                    | 6,300  |
| 11 | Buffalo Wild Wings       | 7,000  |
| 12 | AVAILABLE GROUND LEASE   | 30,000 |
| 13 | Olive Garden             | 7,537  |