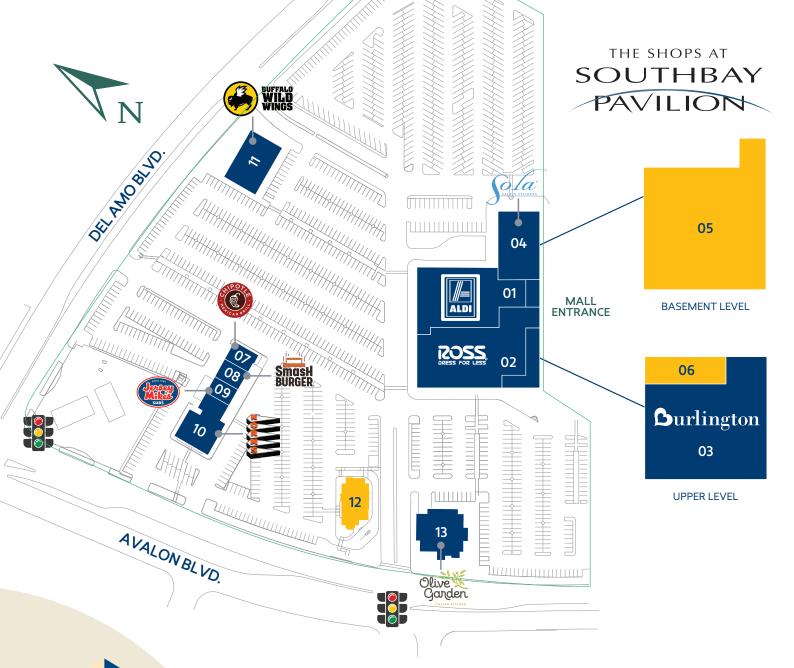

Burlington

Join adjacent shopping center tenants:

CINEMARK

## When you love shopping centers, it shows.

NewMark Merrill

COMPANIES

24025 Park Sorrento, Ste. 300 • Calabasas, CA 91302 • 818.710.6100 • www.newmarkmerrill.com

| #  | TENANT                   | SF     |
|----|--------------------------|--------|
| 01 | ALDI                     | 20,407 |
| 02 | Ross                     | 26,984 |
| 03 | Burlington               | 48,371 |
| 04 | Sola Salons              | 7,806  |
| 05 | AVAILABLE                | 44,169 |
| 06 | AVAILABLE - OFFICE SPACE | 7,945  |
| 07 | Chipotle                 | 2,150  |
| 08 | SmashBurger              | 1,925  |
| 09 | Jersey Mike's Subs       | 1,700  |
| 10 | Norms                    | 6,300  |
| 11 | Buffalo Wild Wings       | 7,000  |
| 12 | AVAILABLE GROUND LEASE   | 30,000 |
| 13 | Olive Garden             | 7,537  |