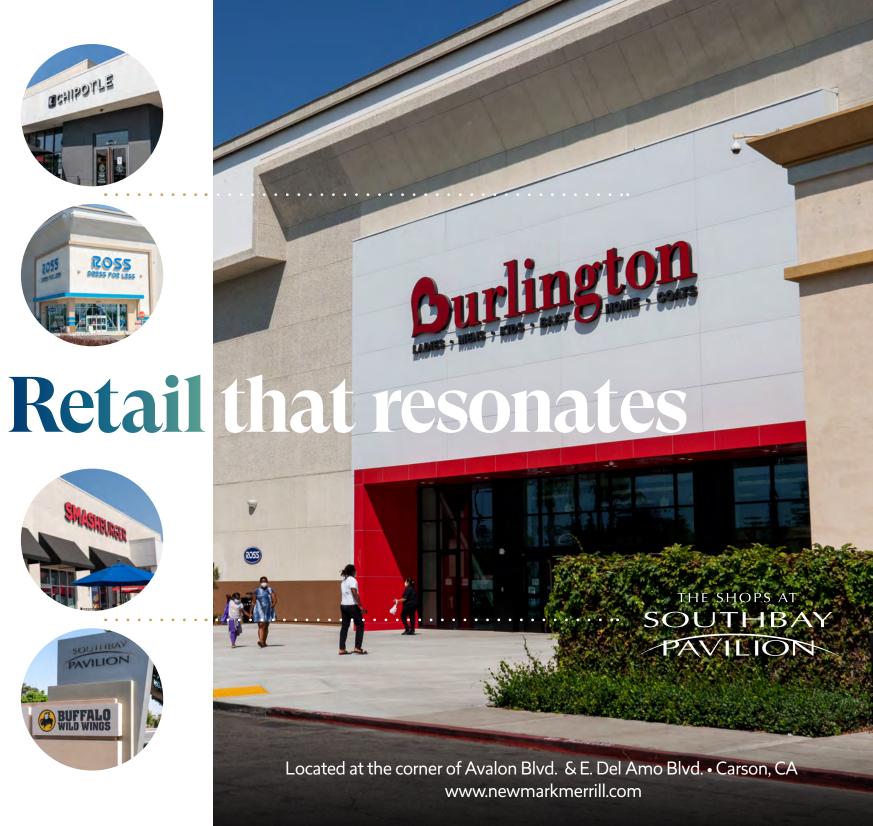

Located at the Southeast corner of S. Avalon Blvd. & F. Del Amo Blvd.

The Shops at Southbay Pavilion is located adjacent to Southbay Pavilion directly off Avalon Blvd. with great visibility from I-405 FWY. Southbay Pavilion anchors include IKEA, Target, Cinemark & Burlington Coat Factory. Nearly 3,000 residential units are under development within a mile.

Burlington

Join adjacent shopping center tenants:

CINEMARK

## When you love shopping centers, it shows.

NewMark Merrill

COMPANIES

24025 Park Sorrento, Ste. 300 • Calabasas, CA 91302 • 818.710.6100 • www.newmarkmerrill.com

| #  | TENANT                   | SF     |
|----|--------------------------|--------|
| 01 | ALDI                     | 20,407 |
| 02 | Ross                     | 26,984 |
| 03 | Burlington               | 48,371 |
| 04 | Sola Salons              | 7,806  |
| 05 | AVAILABLE                | 44,169 |
| 06 | AVAILABLE - OFFICE SPACE | 7,945  |
| 07 | Chipotle                 | 2,150  |
| 08 | SmashBurger              | 1,925  |
| 09 | Jersey Mike's Subs       | 1,700  |
| 10 | Norms                    | 6,300  |
| 11 | Buffalo Wild Wings       | 7,000  |
| 12 | AVAILABLE GROUND LEASE   | 30,000 |
| 13 | Olive Garden             | 7,537  |