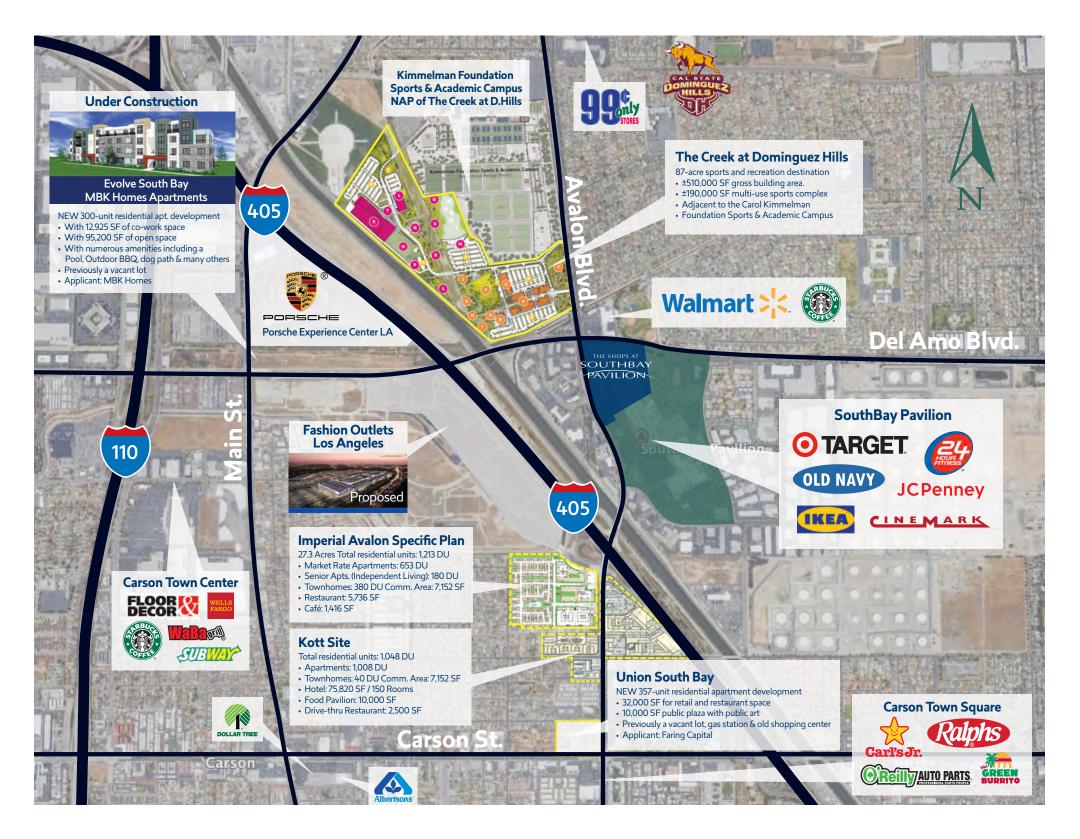

## Located at the Southeast corner of S. Avalon Blvd. & E. Del Amo Blvd.

The Shops at Southbay Pavilion is located adjacent to Southbay Pavilion directly off Avalon Blvd. with great visibility from I-405 FWY. Southbay Pavilion anchors include IKEA, Target, Cinemark & Burlington Coat Factory. Nearly 3,000 residential units are under development within a mile.