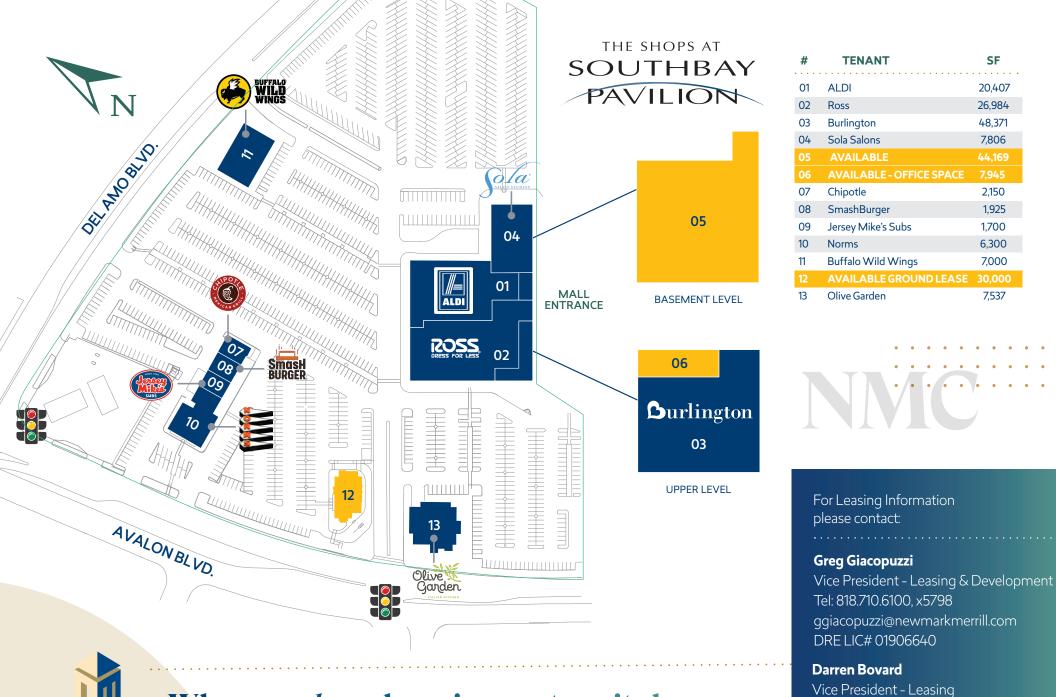

## Located at the Southeast corner of S. Avalon Blvd. & E. Del Amo Blvd.

The Shops at Southbay Pavilion is located adjacent to Southbay Pavilion directly off Avalon Blvd. with great visibility from I-405 FWY. Southbay Pavilion anchors include IKEA, Target, Cinemark & Burlington Coat Factory. Nearly 3,000 residential units are under development within a mile.

SF

2,150

1.925

7,537

Tel: 818.710.6100, x5729

DRE LIC# 01362187

dbovard@newmarkmerrill.com

When you love shopping centers, it shows.