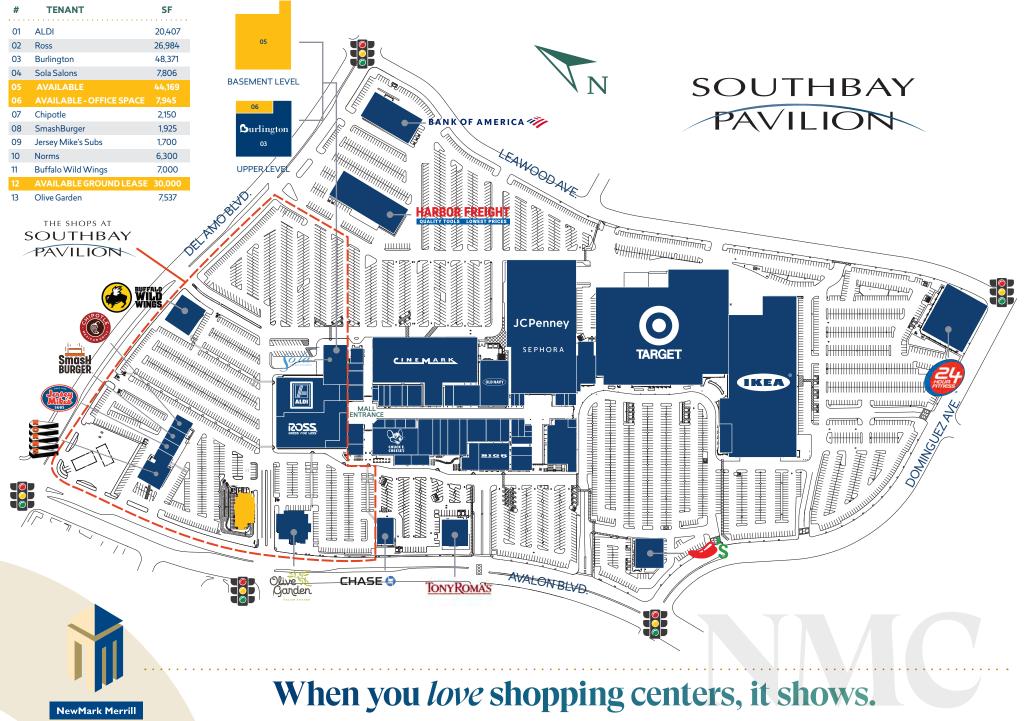

## Prime Retail Space Available

SF

2,150

1.925

7,537

Tel: 818.710.6100, x5729

DRE LIC# 01362187

dbovard@newmarkmerrill.com

When you love shopping centers, it shows.